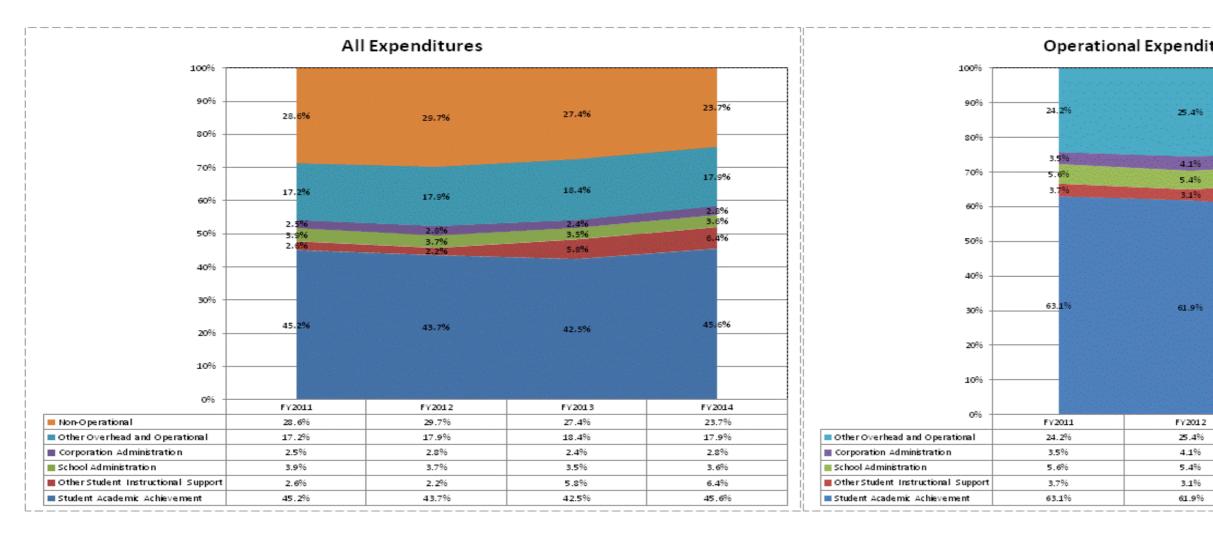

|                                    |              | FY06 % of Total |              | FY09 % of Total |              | FY13 % of Total |              | FY14 % of Total |
|------------------------------------|--------------|-----------------|--------------|-----------------|--------------|-----------------|--------------|-----------------|
| North Adams Community Schools (25) | FY 2006      | Exp             | FY 2009      | Exp             | FY 2013      | Exp             | FY 2014      | Exp             |
| Student Academic Achievement       | \$11,687,129 | 49.4%           | \$11,336,632 | 47.5%           | \$10,736,465 | 42.5%           | \$11,090,462 | 45.6%           |
| Student Instructional Support      | \$1,516,096  | 6.4%            | \$1,580,216  | 6.6%            | \$2,351,011  | 9.3%            | \$2,435,614  | 10.0%           |
| Overhead and Operational           | \$4,703,015  | 19.9%           | \$4,600,064  | 19.3%           | \$5,257,424  | 20.8%           | \$5,031,694  | 20.7%           |
| Nonoperational                     | \$5,770,144  | 24.4%           | \$6,373,581  | 26.7%           | \$6,917,106  | 27.4%           | \$5,751,159  | 23.7%           |
| Grand Total                        | \$23,676,385 |                 | \$23,890,493 |                 | \$25,262,006 |                 | \$24,308,929 |                 |

|                                                                        | FY 2006 | FY 2009 |
|------------------------------------------------------------------------|---------|---------|
| Student Instructional Expenditures (Academic Achievement plus Support) | 55.8%   | 54.1%   |

**FY 2013** 51.8%

**FY 2014** 55.6%

| ires On                                                       | ly                                                                                                                                                                   |              |
|---------------------------------------------------------------|----------------------------------------------------------------------------------------------------------------------------------------------------------------------|--------------|
| ۱۹۹۹ - ۲۰۰۹ میلی میلی میلی<br>۱۹۹۰ - ۲۰۰۹ میلی میلی میلی میلی | د و در می و<br>در می و در می و در می و می و می و می و در می و در می و در می<br>در می و در می |              |
|                                                               | 24.1%                                                                                                                                                                | 22.1%        |
|                                                               |                                                                                                                                                                      |              |
|                                                               | 3.4%                                                                                                                                                                 | 3.7%         |
|                                                               | 4.9%                                                                                                                                                                 | 4.8%         |
|                                                               | 8.3%                                                                                                                                                                 | <b>8.6</b> % |
|                                                               | 59.3%<br>EV:0013                                                                                                                                                     | 60.8%        |
|                                                               | FY2013                                                                                                                                                               | FY2014       |
|                                                               | 24.1%                                                                                                                                                                | 22.1%        |
|                                                               | 3.4%                                                                                                                                                                 | 3.7%         |
|                                                               | 4.9%                                                                                                                                                                 | 4.8%         |
|                                                               | 8.3%                                                                                                                                                                 | 8.6%         |
|                                                               | 59.3%                                                                                                                                                                | 60.8%        |