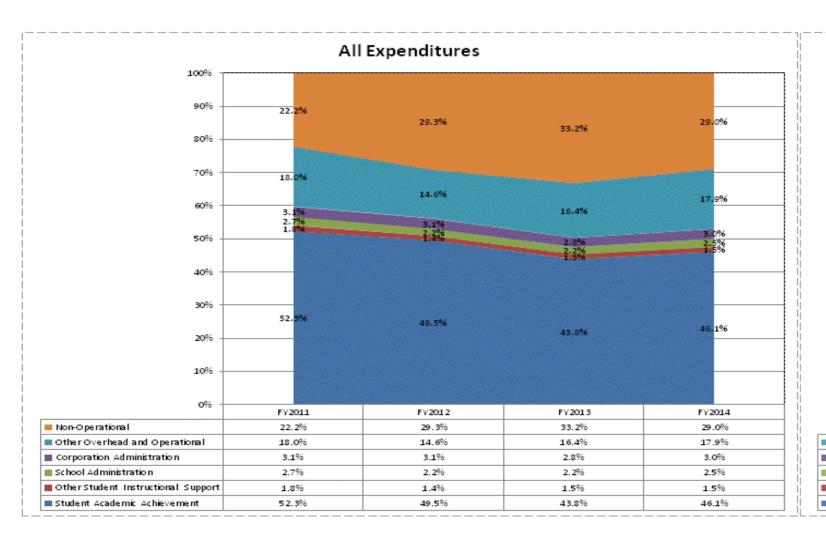

|                                 |              | FY06 % of Total |              | FY09 % of Total |              | FY13 % of Total |              | FY14 % of Total |
|---------------------------------|--------------|-----------------|--------------|-----------------|--------------|-----------------|--------------|-----------------|
| North Gibson School Corp (2735) | FY 2006      | Exp             | FY 2009      | Exp             | FY 2013      | Exp             | FY 2014      | Exp             |
| Student Academic Achievement    | \$10,924,373 | 55.7%           | \$11,780,401 | 60.5%           | \$12,590,071 | 43.8%           | \$12,968,356 | 46.1%           |
| Student Instructional Support   | \$1,155,305  | 5.9%            | \$920,043    | 4.7%            | \$1,070,190  | 3.7%            | \$1,135,515  | 4.0%            |
| Overhead and Operational        | \$4,873,555  | 24.8%           | \$5,045,945  | 25.9%           | \$5,525,998  | 19.2%           | \$5,885,610  | 20.9%           |
| Nonoperational                  | \$2,674,832  | 13.6%           | \$1,720,155  | 8.8%            | \$9,542,208  | 33.2%           | \$8,157,890  | 29.0%           |
| Grand Total                     | \$19,628,066 |                 | \$19,466,544 |                 | \$28,728,467 |                 | \$28,147,370 |                 |

|                                                                        | FY 2006 | FY 2009 | FY 2013 | FY 2014 |
|------------------------------------------------------------------------|---------|---------|---------|---------|
| Student Instructional Expenditures (Academic Achievement plus Support) | 61.5%   | 65.2%   | 47.5%   | 50.1%   |