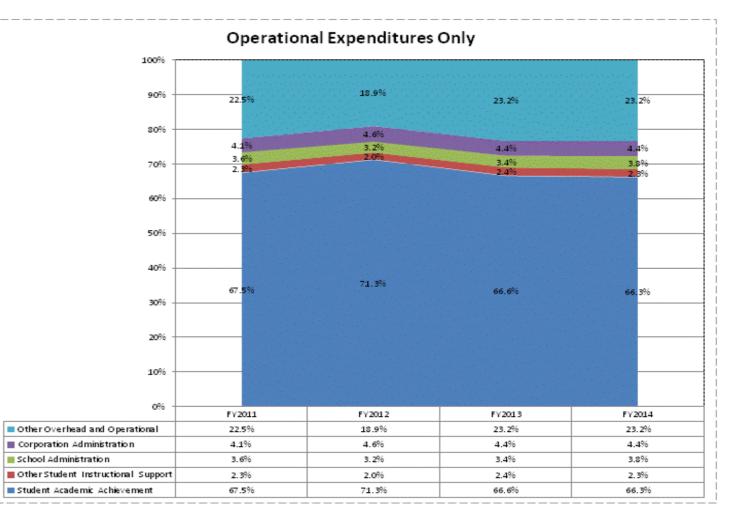

|                                 |              | FY06 % of Total |              | FY09 % of Total |              | FY13 % of Total |              | FY14 % of Total |
|---------------------------------|--------------|-----------------|--------------|-----------------|--------------|-----------------|--------------|-----------------|
| North Gibson School Corp (2735) | FY 2006      | Exp             | FY 2009      | Exp             | FY 2013      | Exp             | FY 2014      | Exp             |
| Student Academic Achievement    | \$10,924,373 | 55.7%           | \$11,780,401 | 60.5%           | \$12,590,071 | 43.8%           | \$12,968,356 | 46.1%           |
| Student Instructional Support   | \$1,155,305  | 5.9%            | \$920,043    | 4.7%            | \$1,070,190  | 3.7%            | \$1,135,515  | 4.0%            |
| Overhead and Operational        | \$4,873,555  | 24.8%           | \$5,045,945  | 25.9%           | \$5,525,998  | 19.2%           | \$5,885,610  | 20.9%           |
| Nonoperational                  | \$2,674,832  | 13.6%           | \$1,720,155  | 8.8%            | \$9,542,208  | 33.2%           | \$8,157,890  | 29.0%           |
| Grand Total                     | \$19,628,066 |                 | \$19,466,544 |                 | \$28,728,467 |                 | \$28,147,370 |                 |

|                                                                        | FY 2006 | FY 2009 | FY 2013 | FY 2014 |
|------------------------------------------------------------------------|---------|---------|---------|---------|
| Student Instructional Expenditures (Academic Achievement plus Support) | 61.5%   | 65.2%   | 47.5%   | 50.1%   |