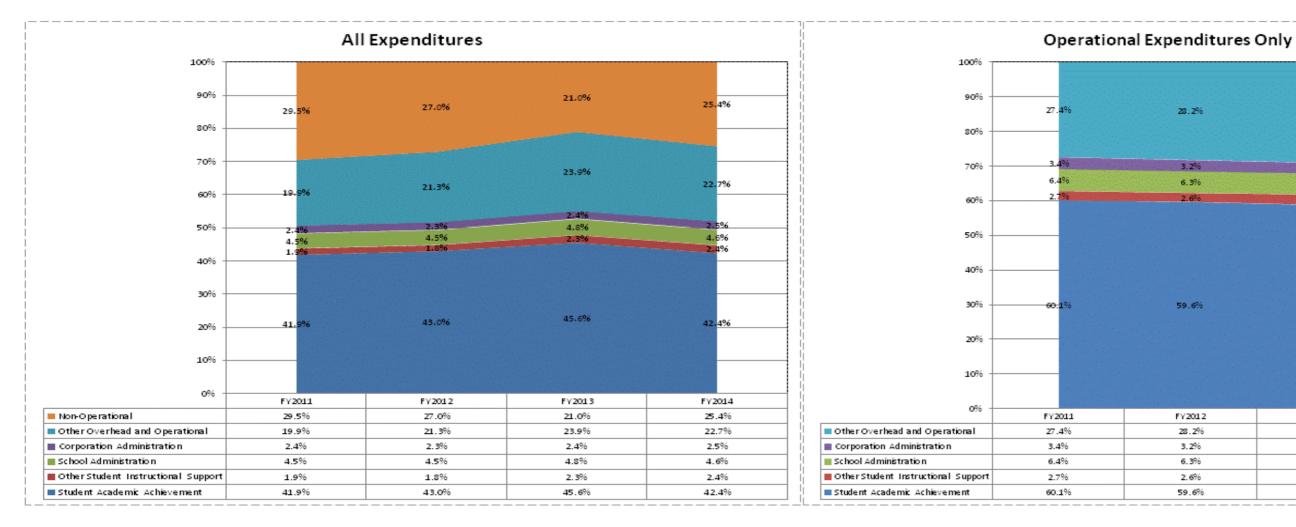

|                                 |              | FY06 % of Total |              | FY09 % of Total |              | FY13 % of Total |              | FY14 % of Total |
|---------------------------------|--------------|-----------------|--------------|-----------------|--------------|-----------------|--------------|-----------------|
| North Newton School Corp (5945) | FY 2006      | Exp             | FY 2009      | Ехр             | FY 2013      | Exp             | FY 2014      | Exp             |
| Student Academic Achievement    | \$10,083,691 | 59.7%           | \$7,577,251  | 52.1%           | \$7,334,659  | 45.6%           | \$7,018,738  | 42.4%           |
| Student Instructional Support   | \$1,037,705  | 6.1%            | \$1,095,379  | 7.5%            | \$1,141,835  | 7.1%            | \$1,162,424  | 7.0%            |
| Overhead and Operational        | \$3,809,752  | 22.6%           | \$4,088,985  | 28.1%           | \$4,230,440  | 26.3%           | \$4,175,193  | 25.2%           |
| Nonoperational                  | \$1,962,446  | 11.6%           | \$1,784,181  | 12.3%           | \$3,385,886  | 21.0%           | \$4,197,811  | 25.4%           |
| Grand Total                     | \$16,893,594 |                 | \$14,545,796 |                 | \$16,092,820 |                 | \$16,554,167 |                 |

**FY 2013** 52.7%

**FY 2014** 49.4%

29.0% 29.1% 3.1% 6.2% 6 496 3.00 58.7% FY2013 FY2014 29.0% 29.1% 3.1% 3.4% 6.2% 6.4% 3.0% 3.3%

58.7%

57.8%

|                                                                                                     |             |             |             |                | Increase from FY | Increase from |               |
|-----------------------------------------------------------------------------------------------------|-------------|-------------|-------------|----------------|------------------|---------------|---------------|
| Account                                                                                             | FY 2006     | FY 2009     | FY 2013     | <u>FY 2014</u> | 2006             | 2009          | previous year |
| Student Academic Achievement                                                                        |             |             |             |                |                  |               |               |
| 11050 Regular Programs; Full Day Kindergarten                                                       | \$0         | \$0         | \$359,093   | \$380,957      | N/A              | N/A           | 6%            |
| 11100 Regular Programs; Elementary                                                                  | \$2,555,592 | \$3,208,744 | \$2,881,070 | \$2,690,986    | 5%               | -16%          | -7%           |
| 11200 Regular Programs; Middle/Junior High                                                          | \$0         | \$701,516   | \$726,407   | \$663,245      | N/A              | -5%           | -9%           |
| 11300 Regular Programs; High School                                                                 | \$1,726,820 | \$1,427,951 | \$1,226,071 | \$1,145,658    | -34%             | -20%          | -7%           |
| 11355 Regular Programs; High School; Academic Honors High Ability Student Programs                  | \$19,260    | \$38,164    | \$28,777    | \$67,648       | <b>251%</b>      | 77%           | 135%          |
| 11420 Vocational Education; Agriculture B                                                           | \$153,601   | \$167,312   | \$145,628   | \$139,525      | -9%              | -17%          | -4%           |
| 11450 Vocational Education; Consumer and Homemaking                                                 | \$94,563    | \$130,212   | \$155,513   | \$181,380      | <b>92%</b>       | 39%           | 17%           |
| 11470 Vocational Education; Business Education                                                      | \$0         | \$147,505   | \$93,191    | \$95,900       | N/A              | -35%          | 3%            |
| 11490 Vocational Education; Industrial Education B                                                  | \$0         | \$1,289     | \$0         | \$0            | N/A              | -100%         | N/A           |
| 11590 Other Vocational Education Programs                                                           | \$8,045     | \$0         | \$0         | \$0            | -100%            | N/A           | N/A           |
| 11630 Regular Programs; Alternative Education Programs; High School                                 | \$61,713    | \$77,211    | \$92,291    | \$42,223       | -32%             | -45%          | -54%          |
| 12110 Gifted And Talented; Gifted and Talented                                                      | \$12,076    | \$8,968     | \$0         | \$0            | -100%            | -100%         | N/A           |
| 12150 Gifted And Talented; High Ability Student Programs                                            | \$0         | \$30,764    | \$51,906    | \$22,092       | N/A              | -28%          | -57%          |
| 12210 Mental Disabilities; Mild Mental Disabilities                                                 | \$116,759   | \$152,304   | \$49,826    | \$51,160       | -56%             | -66%          | 3%            |
| 12350 Physical Impairment; Homebound                                                                | \$23,344    | \$27,017    | \$5,794     | \$10,717       | -54%             | -60%          | 85%           |
| 12410 Emotional Disabilities; Emotional Disabilities; Full Time                                     | \$47,616    | \$73,860    | \$0         | \$0            | -100%            | -100%         | N/A           |
| 12510 Culturally Different; Communication Disorders                                                 | \$86,440    | \$164,859   | \$136,266   | \$141,358      | 64%              | -14%          | 4%            |
| 12520 Culturally Different; Compensatory                                                            | \$159       | \$344       | \$0         | \$0            | -100%            | -100%         | N/A           |
| 12610 Learning Disability                                                                           | \$319,391   | \$465,389   | \$498,519   | \$524,681      | 64%              | 13%           | 5%            |
| 12710 Equal Opportunity At Risk                                                                     | \$49,656    | \$69,337    | \$79,986    | \$81,746       | <b>65%</b>       | 18%           | 2%            |
| 12900 Other Special Programs                                                                        | \$0         | \$0         | \$13,303    | \$13,202       | N/A              | N/A           | -1%           |
| 14100 Summer School Programs; Elementary                                                            | \$0         | \$0         | \$4,180     | \$0            | N/A              | N/A           | -100%         |
| 14300 Summer School Programs; High School                                                           | \$14,372    | \$18,362    | \$0         | \$0            | -100%            | -100%         | N/A           |
| 16100 Remediation Testing                                                                           | \$2,004     | \$146       | \$0         | \$0            | -100%            | -100%         | N/A           |
| 16200 Preventive Remediation                                                                        | \$45,945    | \$39,106    | \$92,180    | \$96,940       | 111%             | 148%          | 5%            |
| 17100 Payments to Other Governmental Units Within State; Transfer Tuition                           | \$0         | \$475       | \$0         | \$0            | N/A              | -100%         | N/A           |
| 17300 Payments to Other Governmental Units Within State; Area Vocational School (Participating Shar | \$27,490    | \$25,231    | \$19,530    | \$11,644       | -58%             | -54%          | -40%          |
| 17400 Payments to Other Governmental Units Within State; Joint Services and Supply; Special Educat  | \$85,001    | \$69,519    | \$62,082    | \$50,211       | -41%             | -28%          | -19%          |
| 17500 Payments to Other Governmental Units Within State; Special Education; Interlocal Agreements   | \$0         | \$0         | \$67,726    | \$0            | N/A              | N/A           | -100%         |
| 17600 Payments to Other Governmental Units Within State; Joint Services and Supply; Other           | \$9,029     | \$11,561    | \$8,372     | \$7,757        | -14%             | -33%          | -7%           |
| 22110 Improvement of Instruction; Service Area Direction                                            | \$898       | \$25,772    | \$0         | \$0            | -100%            | -100%         | N/A           |
| 22120 Improvement of Instruction; Instruction and Curriculum Development                            | \$33,313    | \$20,293    | \$2,968     | \$1,121        | <b>-97</b> %     | -94%          | -62%          |
| 22130 Improvement of Instruction; Instructional Staff Training                                      | \$9,455     | \$19,802    | \$48,845    | \$71,142       | > 500%           | 259%          | 46%           |
| 22210 Library/Media Services; Service Area Direction                                                | \$89,497    | \$92,252    | \$11,436    | \$0            | -100%            | -100%         | -100%         |
| 22220 Library/Media Services; School Library                                                        | \$15,275    | \$12,832    | \$66,559    | \$64,359       | <b>321%</b>      | 402%          | -3%           |
| 22230 Library/Media Services; Audiovisual                                                           | \$359       | \$281       | \$250       | \$420          | 17%              | 49%           | 68%           |
| 22250 Library/Media Services; Computer Assisted Instruction Services                                | \$10,614    | \$0         | \$0         | \$0            | -100%            | N/A           | N/A           |
| 22360 Instruction, Related Technology; Network Support                                              | \$101,662   | \$121,179   | \$197,245   | \$240,416      | 136%             | 98%           | 22%           |
| 25510 Textbooks for Rent or Resale; Direction of Rental Service                                     | \$0         | \$0         | \$3,574     | \$3,957        | N/A              | N/A           | 11%           |
| 25520 Textbooks for Rent or Resale; Textbooks, Workbooks, and Repairs                               | \$197,167   | \$203,065   | \$151,329   | \$167,452      | -15%             | -18%          | 11%           |
| 25540 Textbooks for Rent or Resale; Other Textbook Rental Service                                   | \$2,614     | \$0         | \$0         | \$0            | -100%            | N/A           | N/A           |
| 25570 Textbooks for Rent or Resale; Materials and Supplies                                          | \$26,887    | \$24,626    | \$54,740    | \$50,842       | 89%              | 106%          | -7%           |
| 26497 2007 Account Code - Teachers Retirement Fund                                                  | \$329,805   | \$0         | \$0         | \$0            | N/A              | N/A           | N/A           |
| Student Academic Achievement Total                                                                  | \$6,276,424 | \$7,577,251 | \$7,334,659 | \$7,018,738    | 12%              | -7%           | -4%           |
| Student Instructional Support                                                                       |             |             |             |                |                  |               |               |
| 21120 Attendance and Social Work Services; Attendance Services                                      | \$20,258    | \$30,121    | \$29,776    | \$30,343       | 50%              | 1%            | 2%            |
| 21140 Attendance and Social Work Services; Pupil Accounting                                         | \$35,988    | \$44,117    | \$40,371    | \$41,632       | 16%              | -6%           | 3%            |
| 21220 Guidance Services; Counseling Services                                                        | \$157,478   | \$202,030   | \$224,454   | \$237,480      | 51%              | 18%           | 6%            |
| 21340 Health Services; Nurse Services                                                               | \$46,618    | \$71,954    | \$75,740    | \$84,209       | 81%              | 17%           | 11%           |