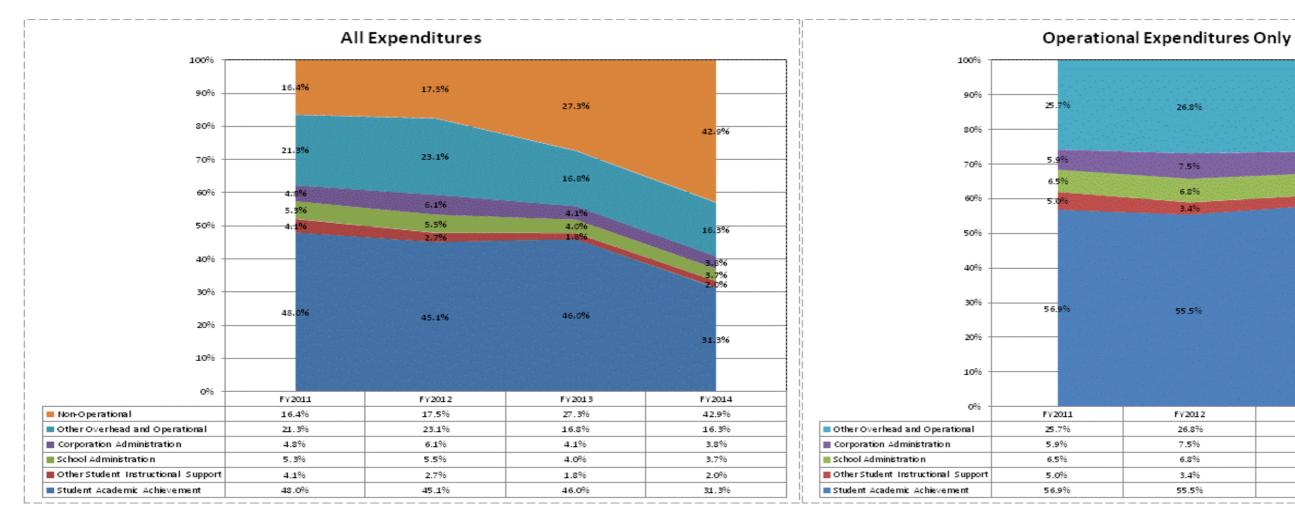

|                                      |             | FY06 % of Total |             | FY09 % of Total |              | FY13 % of Total |              | FY14 % of Total |
|--------------------------------------|-------------|-----------------|-------------|-----------------|--------------|-----------------|--------------|-----------------|
| North Vermillion Com Sch Corp (8010) | FY 2006     | Exp             | FY 2009     | Exp             | FY 2013      | Exp             | FY 2014      | Exp             |
| Student Academic Achievement         | \$3,874,342 | 50.3%           | \$4,201,416 | 46.0%           | \$5,053,037  | 46.0%           | \$3,930,570  | 31.3%           |
| Student Instructional Support        | \$551,458   | 7.2%            | \$786,380   | 8.6%            | \$645,385    | 5.9%            | \$712,244    | 5.7%            |
| Overhead and Operational             | \$1,899,616 | 24.7%           | \$2,380,868 | 26.1%           | \$2,289,963  | 20.8%           | \$2,524,328  | 20.1%           |
| Nonoperational                       | \$1,375,747 | 17.9%           | \$1,769,113 | 19.4%           | \$2,998,696  | 27.3%           | \$5,394,806  | 42.9%           |
| Grand Total                          | \$7,701,163 |                 | \$9,137,777 |                 | \$10,987,079 |                 | \$12,561,948 |                 |

**FY 2013** 51.9%

**FY 2014** 37.0%

|                                                                                                                                                                                            |                          |                       |                       |                      | Increase from FY | Increase from FY | Increase from |
|--------------------------------------------------------------------------------------------------------------------------------------------------------------------------------------------|--------------------------|-----------------------|-----------------------|----------------------|------------------|------------------|---------------|
| Account                                                                                                                                                                                    | FY 2006                  | FY 2009               | FY 2013               | <u>FY 2014</u>       | <u>2006</u>      | <u>2009</u>      | previous year |
| Student Academic Achievement                                                                                                                                                               | 112000                   | 112005                | 112013                | 112014               | 2000             | 2005             | previous year |
| 11050 Regular Programs; Full Day Kindergarten                                                                                                                                              | \$137,961                | \$215,411             | \$142,062             | \$146,347            | 6%               | -32%             | 3%            |
| 11100 Regular Programs; Elementary                                                                                                                                                         | \$1,037,904              | \$1,397,298           | \$1,529,070           | \$1,262,453          | 22%              | -10%             | -17%          |
| 11300 Regular Programs; High School                                                                                                                                                        | \$1,064,510              | \$1,172,315           | \$1,197,373           | \$1,261,357          | 18%              | 8%               | 5%            |
| 11355 Regular Programs; High School; Academic Honors High Ability Student Programs                                                                                                         | \$0                      | \$0                   | \$363                 | \$0                  | N/A              | N/A              | -100%         |
| 11450 Vocational Education; Consumer and Homemaking                                                                                                                                        | \$34,442                 | \$43,288              | \$0                   | \$0                  | -100%            | -100%            | N/A           |
| 11470 Vocational Education; Business Education                                                                                                                                             | \$38,161                 | \$106,214             | \$116,877             | \$122,509            | 221%             | 15%              | 5%            |
| 11480 Vocational Education; Industrial Education A                                                                                                                                         | \$0                      | \$23,967              | \$0                   | \$0                  | N/A              | -100%            | N/A           |
| 11630 Regular Programs; Alternative Education Programs; High School                                                                                                                        | \$32,764                 | \$43,654              | \$57,395              | \$55,394             | 69%              | 27%              | -3%           |
| 12110 Gifted And Talented; Gifted and Talented                                                                                                                                             | \$0                      | \$96,909              | \$55,984              | \$54,749             | N/A              | -44%             | -2%           |
| 12150 Gifted And Talented; High Ability Student Programs                                                                                                                                   | \$0                      | \$0                   | \$100                 | \$0                  | N/A              | N/A              | -100%         |
| 12220 Mental Disabilities; Moderate Mental Disabilities                                                                                                                                    | \$0                      | \$46,387              | \$0                   | \$0                  | N/A              | -100%            | N/A           |
| 12230 Mental Disabilities; Severe Mental Disabilities                                                                                                                                      | \$69,452                 | \$93,084              | \$0                   | \$0                  | -100%            | -100%            | N/A           |
| 12340 Physical Impairment; Hearing Impairment                                                                                                                                              | \$29,287                 | \$11,627              | \$373                 | \$0                  | -100%            | -100%            | -100%         |
| 12350 Physical Impairment; Homebound                                                                                                                                                       | \$0                      | \$848                 | \$0                   | \$0                  | N/A              | -100%            | N/A           |
| 12410 Emotional Disabilities; Emotional Disabilities; Full Time                                                                                                                            | \$0                      | \$0                   | \$36,209              | \$4,932              | N/A              | N/A              | -86%          |
| 12520 Culturally Different; Compensatory                                                                                                                                                   | \$72                     | \$0<br>\$0            | \$0                   | \$0                  | -100%            | N/A              | N/A           |
| 12610 Learning Disability                                                                                                                                                                  | \$147,701                | \$178,713             | \$221,810             | \$229,820            | 56%              | 29%              | 4%            |
| 12810 Special Education Preschool                                                                                                                                                          | \$16,932                 | \$11,384              | \$2,050               | \$2,639              | -84%             | -77%             | 29%           |
| 12900 Other Special Programs                                                                                                                                                               | \$3,262                  | \$1,820               | \$0<br>\$0            | φ2,000<br>\$0        | -100%            | -100%            | N/A           |
| 14100 Summer School Programs; Elementary                                                                                                                                                   | \$0                      | \$6,032               | \$39                  | \$1,292              | N/A              | -79%             | > 500%        |
| 14300 Summer School Programs; High School                                                                                                                                                  | \$20,017                 | \$10,001              | \$12,315              | \$6,886              | -66%             | -31%             | -44%          |
| 16200 Preventive Remediation                                                                                                                                                               | \$14,524                 | \$17,844              | \$15,855              | \$0,000<br>\$0       | -100%            | -100%            | -100%         |
| 17300 Payments to Other Governmental Units Within State; Area Vocational School (Participating Sha                                                                                         | \$0                      | \$100,698             | \$127,323             | \$112,531            | N/A              | 12%              | -12%          |
| 17500 Payments to Other Governmental Units Within State; Special Education; Interlocal Agreements                                                                                          | \$231,105                | \$22,280              | \$127,525             | \$112,551            | -100%            | -100%            | N/A           |
| 17700 Payments to Other Governmental Units Within State; Special Education, Interlocal Agreements<br>17700 Payments to Other Governmental Units Within State; Interlocal Agreements; Other | \$231,105<br>\$0         | \$166,708             | \$157,072             | \$99,666             | N/A              | -40%             | -37%          |
| 17900 Payments to Other Governmental Units Within State; Other                                                                                                                             | \$0<br>\$150,204         | \$100,708             | \$157,072             | \$99,000<br>\$0      | -100%            | -40 %<br>N/A     | -37 %<br>N/A  |
| 22110 Improvement of Instruction; Service Area Direction                                                                                                                                   | \$1,523                  | \$6,149               | \$0<br>\$0            | \$0<br>\$0           | -100%            | -100%            | N/A           |
| 22120 Improvement of Instruction; Instruction and Curriculum Development                                                                                                                   | \$1,522                  | \$0,145               | \$0<br>\$0            | \$0<br>\$0           | -100%            | N/A              | N/A           |
| 22130 Improvement of Instruction; Instructional Staff Training                                                                                                                             | \$23,421                 | \$0<br>\$24,448       | \$4,885               | \$0<br>\$4,681       | -80%             | -81%             | -4%           |
| 22190 Improvement of Instruction; Other Improvement of Instructional Services                                                                                                              | ¢23,421<br>\$0           |                       | \$18,934              |                      | -50 %            | -01/8<br>N/A     | -4 %          |
| 22210 Library/Media Services; Service Area Direction                                                                                                                                       | \$0<br>\$0               | \$0<br>\$0            | \$10,954<br>\$0       | \$0<br>\$0           | N/A              | N/A<br>N/A       | N/A           |
| 22220 Library/Media Services; School Library                                                                                                                                               | \$0<br>\$35,113          | ŧ -                   | · · · · · ·           | 4 -                  | 129%             | 75%              | 1%            |
| 22290 Library/Media Services, Other Educational Media Services                                                                                                                             | \$28,415                 | \$45,951<br>\$112,488 | \$79,203<br>\$23,119  | \$80,311<br>\$16,207 | -43%             | -86%             | -30%          |
| 22310 Instruction, Related Technology; Technology Service Supervision and Administration                                                                                                   | \$57,838                 | \$120,827             | \$180,493             | \$205,552            | 255%             | 70%              | -30 %         |
|                                                                                                                                                                                            | ¢57,058<br>\$0           |                       | \$100,495<br>\$0      | ¢205,552             | 233 %<br>N/A     | N/A              | N/A           |
| 22350 Instruction, Related Technology; Systems Operations<br>22360 Instruction, Related Technology; Network Support                                                                        | \$0<br>\$40,477          | \$0<br>\$21,202       | 4 -                   | 4 -                  | 98%              | 274%             | 2%            |
|                                                                                                                                                                                            |                          | \$21,392<br>\$54,021  | \$78,660<br>\$054,225 | \$79,947             | 90%              | 120%             | -88%          |
| 22370 Instruction, Related Technology; Hardware Maintenance and Support<br>22900 Other Support Service, Instructional Staff                                                                | \$0<br>\$0               | \$54,031              | \$954,225             | \$118,628            | N/A<br>N/A       | N/A              | -69%          |
|                                                                                                                                                                                            |                          | \$0<br>\$45.275       | \$1,324               | \$414                |                  | 5%               |               |
| 25520 Textbooks for Rent or Resale; Textbooks, Workbooks, and Repairs                                                                                                                      | \$56,772                 | \$45,275              | \$37,180              | \$47,765             | -16%             |                  | 28%           |
| 25540 Textbooks for Rent or Resale; Other Textbook Rental Service<br>25590 Textbooks for Rent or Resale; Other Textbook Resale Services                                                    | \$10,425                 | \$4,374               | \$2,743               | \$16,490             | 58%<br>N/A       | 277%<br>N/A      | > 500%        |
| 26497 2007 Account Code - Teachers Retirement Fund                                                                                                                                         | \$0<br>\$140.001         | \$0<br>\$0            | \$0<br>\$0            | \$0<br>\$0           |                  | N/A<br>N/A       | N/A           |
| Student Academic Achievement Total                                                                                                                                                         | \$149,901<br>\$2,422,705 | \$0<br>\$4 201 416    | \$0<br>\$5 052 027    | \$0<br>\$2,020,570   | N/A              |                  | N/A<br>-22%   |
| Student Academic Achievement Total                                                                                                                                                         | \$3,433,705              | \$4,201,416           | \$5,053,037           | \$3,930,570          | 14%              | -6%              | -22%          |
| Student Instructional Support                                                                                                                                                              |                          |                       |                       |                      |                  |                  |               |
| 21120 Attendance and Social Work Services; Attendance Services                                                                                                                             | \$58,971                 | \$51,729              | \$999                 | \$1,036              | -98%             | -98%             | 4%            |
| 21210 Guidance Services; Service Area Direction                                                                                                                                            | \$0                      | \$0                   | \$0                   | \$0                  | N/A              | N/A              | N/A           |
| 21220 Guidance Services; Counseling Services                                                                                                                                               | \$91,220                 | \$168,307             | \$108,974             | \$131,425            | 44%              | -22%             | 21%           |
| 21340 Health Services; Nurse Services                                                                                                                                                      | \$24,471                 | \$33,431              | \$54,276              | \$59,229             | 142%             | 77%              | 9%            |
| 21520 Speech Pathology and Audiology Services; Speech Pathology Services                                                                                                                   | \$0                      | \$31,555              | \$36,716              | \$57,251             | N/A              | 81%              | 56%           |