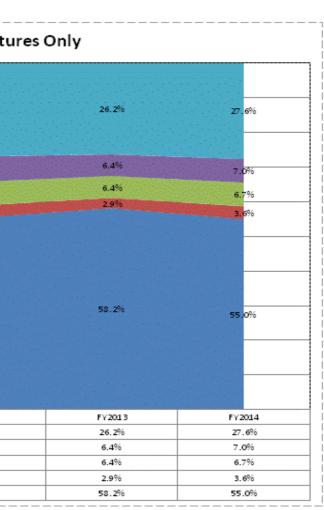

|                                      |             | FY06 % of Total |             | FY09 % of Total |              | FY13 % of Total |              | FY14 % of Total |
|--------------------------------------|-------------|-----------------|-------------|-----------------|--------------|-----------------|--------------|-----------------|
| North Vermillion Com Sch Corp (8010) | FY 2006     | Exp             | FY 2009     | Exp             | FY 2013      | Exp             | FY 2014      | Exp             |
| Student Academic Achievement         | \$3,874,342 | 50.3%           | \$4,201,416 | 46.0%           | \$5,053,037  | 46.0%           | \$3,930,570  | 31.3%           |
| Student Instructional Support        | \$551,458   | 7.2%            | \$786,380   | 8.6%            | \$645,385    | 5.9%            | \$712,244    | 5.7%            |
| Overhead and Operational             | \$1,899,616 | 24.7%           | \$2,380,868 | 26.1%           | \$2,289,963  | 20.8%           | \$2,524,328  | 20.1%           |
| Nonoperational                       | \$1,375,747 | 17.9%           | \$1,769,113 | 19.4%           | \$2,998,696  | 27.3%           | \$5,394,806  | 42.9%           |
| Grand Total                          | \$7,701,163 |                 | \$9,137,777 |                 | \$10,987,079 |                 | \$12,561,948 |                 |

**FY 2013** 51.9%

**FY 2014** 37.0%

|                                                                                                                                                                                            |                          |                       |                       |                      | Increase from FY | Increase from FY | Increase from |
|--------------------------------------------------------------------------------------------------------------------------------------------------------------------------------------------|--------------------------|-----------------------|-----------------------|----------------------|------------------|------------------|---------------|
| Account                                                                                                                                                                                    | FY 2006                  | FY 2009               | FY 2013               | <u>FY 2014</u>       | <u>2006</u>      | <u>2009</u>      | previous year |
| Student Academic Achievement                                                                                                                                                               | 112000                   | 112005                | 112013                | 112014               | 2000             | 2005             | previous year |
| 11050 Regular Programs; Full Day Kindergarten                                                                                                                                              | \$137,961                | \$215,411             | \$142,062             | \$146,347            | 6%               | -32%             | 3%            |
| 11100 Regular Programs; Elementary                                                                                                                                                         | \$1,037,904              | \$1,397,298           | \$1,529,070           | \$1,262,453          | 22%              | -10%             | -17%          |
| 11300 Regular Programs; High School                                                                                                                                                        | \$1,064,510              | \$1,172,315           | \$1,197,373           | \$1,261,357          | 18%              | 8%               | 5%            |
| 11355 Regular Programs; High School; Academic Honors High Ability Student Programs                                                                                                         | \$0                      | \$0                   | \$363                 | \$0                  | N/A              | N/A              | -100%         |
| 11450 Vocational Education; Consumer and Homemaking                                                                                                                                        | \$34,442                 | \$43,288              | \$0                   | \$0                  | -100%            | -100%            | N/A           |
| 11470 Vocational Education; Business Education                                                                                                                                             | \$38,161                 | \$106,214             | \$116,877             | \$122,509            | 221%             | 15%              | 5%            |
| 11480 Vocational Education; Industrial Education A                                                                                                                                         | \$0                      | \$23,967              | \$0                   | \$0                  | N/A              | -100%            | N/A           |
| 11630 Regular Programs; Alternative Education Programs; High School                                                                                                                        | \$32,764                 | \$43,654              | \$57,395              | \$55,394             | 69%              | 27%              | -3%           |
| 12110 Gifted And Talented; Gifted and Talented                                                                                                                                             | \$0                      | \$96,909              | \$55,984              | \$54,749             | N/A              | -44%             | -2%           |
| 12150 Gifted And Talented; High Ability Student Programs                                                                                                                                   | \$0                      | \$0                   | \$100                 | \$0                  | N/A              | N/A              | -100%         |
| 12220 Mental Disabilities; Moderate Mental Disabilities                                                                                                                                    | \$0                      | \$46,387              | \$0                   | \$0                  | N/A              | -100%            | N/A           |
| 12230 Mental Disabilities; Severe Mental Disabilities                                                                                                                                      | \$69,452                 | \$93,084              | \$0                   | \$0                  | -100%            | -100%            | N/A           |
| 12340 Physical Impairment; Hearing Impairment                                                                                                                                              | \$29,287                 | \$11,627              | \$373                 | \$0                  | -100%            | -100%            | -100%         |
| 12350 Physical Impairment; Homebound                                                                                                                                                       | \$0                      | \$848                 | \$0                   | \$0                  | N/A              | -100%            | N/A           |
| 12410 Emotional Disabilities; Emotional Disabilities; Full Time                                                                                                                            | \$0                      | \$0                   | \$36,209              | \$4,932              | N/A              | N/A              | -86%          |
| 12520 Culturally Different; Compensatory                                                                                                                                                   | \$72                     | \$0<br>\$0            | \$0                   | \$0                  | -100%            | N/A              | N/A           |
| 12610 Learning Disability                                                                                                                                                                  | \$147,701                | \$178,713             | \$221,810             | \$229,820            | 56%              | 29%              | 4%            |
| 12810 Special Education Preschool                                                                                                                                                          | \$16,932                 | \$11,384              | \$2,050               | \$2,639              | -84%             | -77%             | 29%           |
| 12900 Other Special Programs                                                                                                                                                               | \$3,262                  | \$1,820               | \$0<br>\$0            | φ2,000<br>\$0        | -100%            | -100%            | N/A           |
| 14100 Summer School Programs; Elementary                                                                                                                                                   | \$0                      | \$6,032               | \$39                  | \$1,292              | N/A              | -79%             | > 500%        |
| 14300 Summer School Programs; High School                                                                                                                                                  | \$20,017                 | \$10,001              | \$12,315              | \$6,886              | -66%             | -31%             | -44%          |
| 16200 Preventive Remediation                                                                                                                                                               | \$14,524                 | \$17,844              | \$15,855              | \$0,000<br>\$0       | -100%            | -100%            | -100%         |
| 17300 Payments to Other Governmental Units Within State; Area Vocational School (Participating Sha                                                                                         | \$0                      | \$100,698             | \$127,323             | \$112,531            | N/A              | 12%              | -12%          |
| 17500 Payments to Other Governmental Units Within State; Special Education; Interlocal Agreements                                                                                          | \$231,105                | \$22,280              | \$127,525             | \$112,551            | -100%            | -100%            | N/A           |
| 17700 Payments to Other Governmental Units Within State; Special Education, Interlocal Agreements<br>17700 Payments to Other Governmental Units Within State; Interlocal Agreements; Other | \$231,105<br>\$0         | \$166,708             | \$157,072             | \$99,666             | N/A              | -40%             | -37%          |
| 17900 Payments to Other Governmental Units Within State; Other                                                                                                                             | \$0<br>\$150,204         | \$100,708             | \$157,072             | \$99,000<br>\$0      | -100%            | -40 %<br>N/A     | -37 %<br>N/A  |
| 22110 Improvement of Instruction; Service Area Direction                                                                                                                                   | \$1,523                  | \$6,149               | \$0<br>\$0            | \$0<br>\$0           | -100%            | -100%            | N/A           |
| 22120 Improvement of Instruction; Instruction and Curriculum Development                                                                                                                   | \$1,522                  | \$0,145               | \$0<br>\$0            | \$0<br>\$0           | -100%            | N/A              | N/A           |
| 22130 Improvement of Instruction; Instructional Staff Training                                                                                                                             | \$23,421                 | \$0<br>\$24,448       | \$4,885               | \$0<br>\$4,681       | -80%             | -81%             | -4%           |
| 22190 Improvement of Instruction; Other Improvement of Instructional Services                                                                                                              | ¢23,421<br>\$0           |                       | \$18,934              |                      | -50 %            | -01/8<br>N/A     | -4 %          |
| 22210 Library/Media Services; Service Area Direction                                                                                                                                       | \$0<br>\$0               | \$0<br>\$0            | \$10,954<br>\$0       | \$0<br>\$0           | N/A              | N/A<br>N/A       | N/A           |
| 22220 Library/Media Services; School Library                                                                                                                                               | \$0<br>\$35,113          | ŧ -                   | · · · · · ·           | 4 -                  | 129%             | 75%              | 1%            |
| 22290 Library/Media Services, Other Educational Media Services                                                                                                                             | \$28,415                 | \$45,951<br>\$112,488 | \$79,203<br>\$23,119  | \$80,311<br>\$16,207 | -43%             | -86%             | -30%          |
| 22310 Instruction, Related Technology; Technology Service Supervision and Administration                                                                                                   | \$57,838                 | \$120,827             | \$180,493             | \$205,552            | 255%             | 70%              | -30 %         |
|                                                                                                                                                                                            | ¢57,058<br>\$0           |                       | \$100,495<br>\$0      | ¢205,552             | 233 %<br>N/A     | N/A              | N/A           |
| 22350 Instruction, Related Technology; Systems Operations<br>22360 Instruction, Related Technology; Network Support                                                                        | \$0<br>\$40,477          | \$0<br>\$21,202       | 4 -                   | 4 -                  | 98%              | 274%             | 2%            |
|                                                                                                                                                                                            |                          | \$21,392<br>\$54,021  | \$78,660<br>\$054,225 | \$79,947             | 90%              | 120%             | -88%          |
| 22370 Instruction, Related Technology; Hardware Maintenance and Support<br>22900 Other Support Service, Instructional Staff                                                                | \$0<br>\$0               | \$54,031              | \$954,225             | \$118,628            | N/A<br>N/A       | N/A              | -69%          |
|                                                                                                                                                                                            |                          | \$0<br>\$45.275       | \$1,324               | \$414                |                  | 5%               |               |
| 25520 Textbooks for Rent or Resale; Textbooks, Workbooks, and Repairs                                                                                                                      | \$56,772                 | \$45,275              | \$37,180              | \$47,765             | -16%             |                  | 28%           |
| 25540 Textbooks for Rent or Resale; Other Textbook Rental Service<br>25590 Textbooks for Rent or Resale; Other Textbook Resale Services                                                    | \$10,425                 | \$4,374               | \$2,743               | \$16,490             | 58%<br>N/A       | 277%<br>N/A      | > 500%        |
| 26497 2007 Account Code - Teachers Retirement Fund                                                                                                                                         | \$0<br>\$140.001         | \$0<br>\$0            | \$0<br>\$0            | \$0<br>\$0           |                  | N/A<br>N/A       | N/A           |
| Student Academic Achievement Total                                                                                                                                                         | \$149,901<br>\$2,422,705 | \$0<br>\$4 201 416    | \$0<br>\$5 052 027    | \$0<br>\$2,020,570   | N/A              |                  | N/A<br>-22%   |
| Student Academic Achievement Total                                                                                                                                                         | \$3,433,705              | \$4,201,416           | \$5,053,037           | \$3,930,570          | 14%              | -6%              | -22%          |
| Student Instructional Support                                                                                                                                                              |                          |                       |                       |                      |                  |                  |               |
| 21120 Attendance and Social Work Services; Attendance Services                                                                                                                             | \$58,971                 | \$51,729              | \$999                 | \$1,036              | -98%             | -98%             | 4%            |
| 21210 Guidance Services; Service Area Direction                                                                                                                                            | \$0                      | \$0                   | \$0                   | \$0                  | N/A              | N/A              | N/A           |
| 21220 Guidance Services; Counseling Services                                                                                                                                               | \$91,220                 | \$168,307             | \$108,974             | \$131,425            | 44%              | -22%             | 21%           |
| 21340 Health Services; Nurse Services                                                                                                                                                      | \$24,471                 | \$33,431              | \$54,276              | \$59,229             | 142%             | 77%              | 9%            |
| 21520 Speech Pathology and Audiology Services; Speech Pathology Services                                                                                                                   | \$0                      | \$31,555              | \$36,716              | \$57,251             | N/A              | 81%              | 56%           |