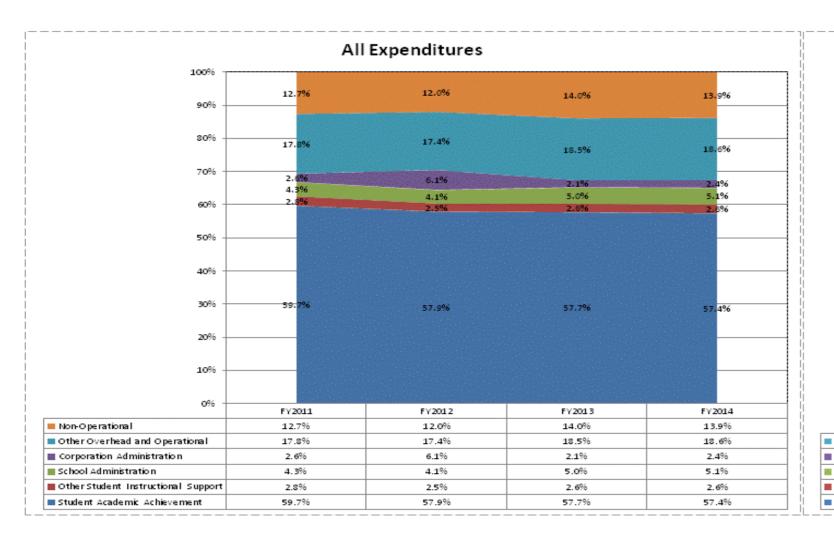

|                                    |              | FY06 % of Total |              | FY09 % of Total |              | FY13 % of Total |              | FY14 % of Total |
|------------------------------------|--------------|-----------------|--------------|-----------------|--------------|-----------------|--------------|-----------------|
| Paoli Community School Corp (6155) | FY 2006      | Ехр             | FY 2009      | Exp             | FY 2013      | Exp             | FY 2014      | Exp             |
| Student Academic Achievement       | \$9,421,321  | 54.4%           | \$9,899,515  | 41.2%           | \$9,332,838  | 57.7%           | \$9,109,116  | 57.4%           |
| Student Instructional Support      | \$1,002,122  | 5.8%            | \$1,123,722  | 4.7%            | \$1,223,583  | 7.6%            | \$1,225,018  | 7.7%            |
| Overhead and Operational           | \$2,905,679  | 16.8%           | \$3,179,026  | 13.2%           | \$3,341,962  | 20.7%           | \$3,324,490  | 21.0%           |
| Nonoperational                     | \$3,979,440  | 23.0%           | \$9,834,965  | 40.9%           | \$2,267,343  | 14.0%           | \$2,206,344  | 13.9%           |
| Not Categorized                    | \$0          |                 | \$1,423,003  |                 | \$0          |                 | \$0          |                 |
| Grand Total                        | \$17,308,561 |                 | \$25,460,231 |                 | \$16,165,726 |                 | \$15,864,968 |                 |