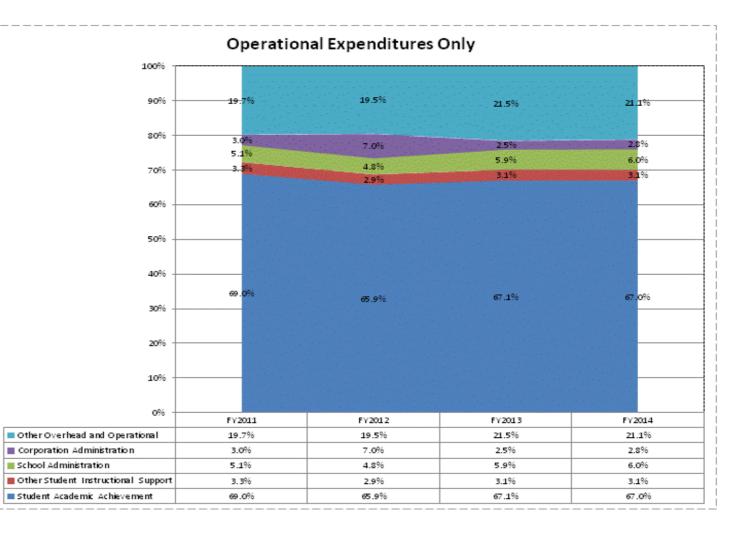

|                                    |              | FY06 % of Total |              | FY09 % of Total |              | FY13 % of Total |              | FY14 % of Total |
|------------------------------------|--------------|-----------------|--------------|-----------------|--------------|-----------------|--------------|-----------------|
| Paoli Community School Corp (6155) | FY 2006      | Ехр             | FY 2009      | Exp             | FY 2013      | Exp             | FY 2014      | Exp             |
| Student Academic Achievement       | \$9,421,321  | 54.4%           | \$9,899,515  | 41.2%           | \$9,332,838  | 57.7%           | \$9,109,116  | 57.4%           |
| Student Instructional Support      | \$1,002,122  | 5.8%            | \$1,123,722  | 4.7%            | \$1,223,583  | 7.6%            | \$1,225,018  | 7.7%            |
| Overhead and Operational           | \$2,905,679  | 16.8%           | \$3,179,026  | 13.2%           | \$3,341,962  | 20.7%           | \$3,324,490  | 21.0%           |
| Nonoperational                     | \$3,979,440  | 23.0%           | \$9,834,965  | 40.9%           | \$2,267,343  | 14.0%           | \$2,206,344  | 13.9%           |
| Not Categorized                    | \$0          |                 | \$1,423,003  |                 | \$0          |                 | \$0          |                 |
| Grand Total                        | \$17,308,561 |                 | \$25,460,231 |                 | \$16,165,726 |                 | \$15,864,968 |                 |