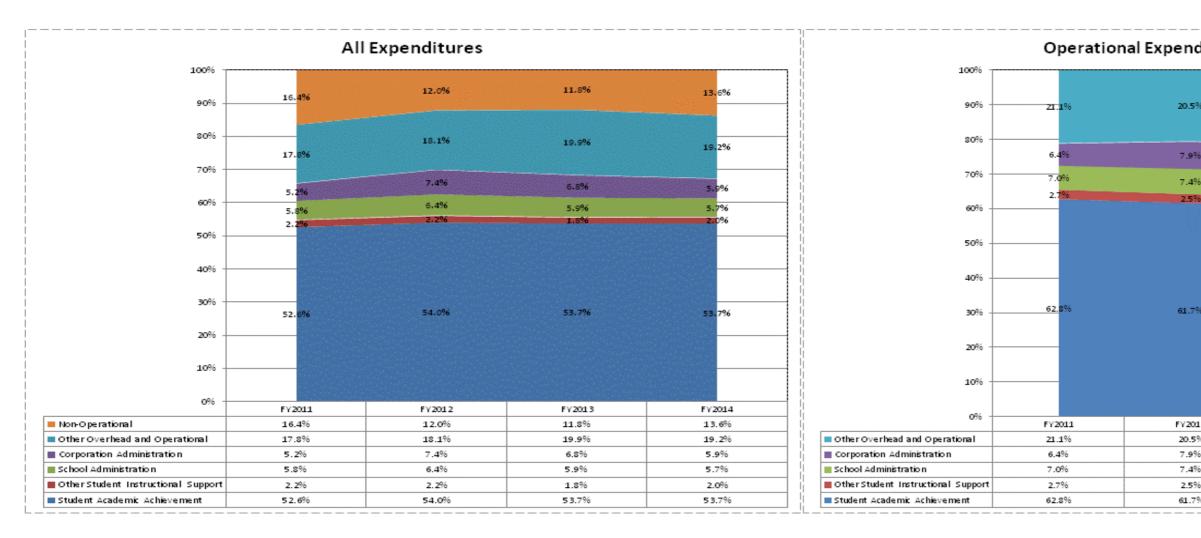

|                               |              | FY06 % of Total |              | FY09 % of Total |              | FY13 % of Total |              | FY14 % of Total |
|-------------------------------|--------------|-----------------|--------------|-----------------|--------------|-----------------|--------------|-----------------|
| Peru Community Schools (5635) | FY 2006      | Exp             | FY 2009      | Exp             | FY 2013      | Ехр             | FY 2014      | Exp             |
| Student Academic Achievement  | \$12,262,770 | 44.4%           | \$12,547,352 | 53.2%           | \$10,644,351 | 53.7%           | \$10,923,767 | 53.7%           |
| Student Instructional Support | \$1,427,900  | 5.2%            | \$1,803,042  | 7.6%            | \$1,536,934  | 7.8%            | \$1,553,157  | 7.6%            |
| Overhead and Operational      | \$4,099,362  | 14.9%           | \$5,258,133  | 22.3%           | \$5,279,591  | 26.7%           | \$5,095,269  | 25.0%           |
| Nonoperational                | \$9,808,983  | 35.5%           | \$3,962,924  | 16.8%           | \$2,345,156  | 11.8%           | \$2,770,217  | 13.6%           |
| Grand Total                   | \$27,599,014 |                 | \$23,571,452 |                 | \$19,806,032 |                 | \$20,342,410 |                 |

**FY 2013** 61.5%

**FY 2014** 61.3%

| litures C | Only         |                        |
|-----------|--------------|------------------------|
| 5         | 21.8%        | 22.1%                  |
|           | 7.7%         | 6.8%                   |
|           | 6.9%<br>2.1% | 6. 6%<br>2. 3%         |
|           |              |                        |
| i         | 61.5%        | <b>62</b> , <b>2</b> % |
|           |              |                        |
| 2         | FY2013       | FY2014                 |
| 6         | 21.8%        | 22.1%                  |
|           | 7.7%         | 6.8%                   |
|           | 6.9%         | 6.6%                   |
|           | 2.1%         | 2.3%                   |
| 6         | 61.5%        | 62.2%                  |