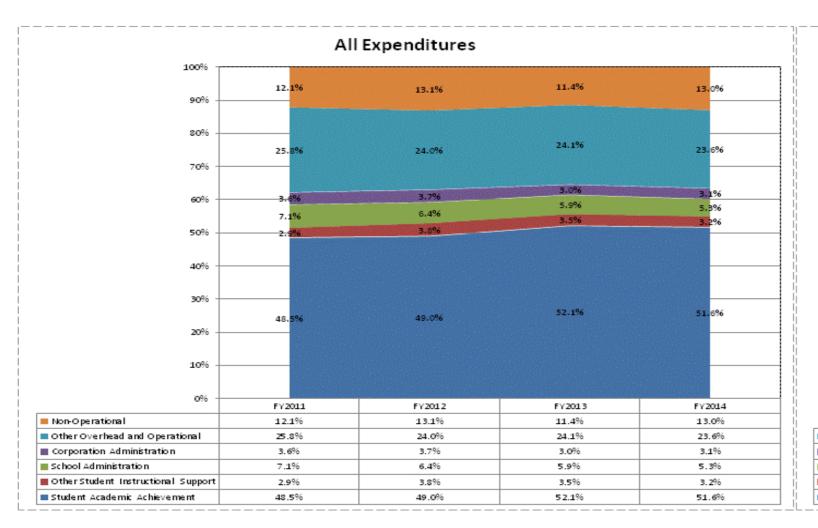

|                                |              | FY06 % of Total |              | FY09 % of Total |              | FY13 % of Total |              | FY14 % of Total |
|--------------------------------|--------------|-----------------|--------------|-----------------|--------------|-----------------|--------------|-----------------|
| Pike County School Corp (6445) | FY 2006      | Exp             | FY 2009      | Ехр             | FY 2013      | Ехр             | FY 2014      | Ехр             |
| Student Academic Achievement   | \$10,211,577 | 49.3%           | \$10,134,077 | 44.2%           | \$12,285,406 | 52.1%           | \$11,118,201 | 51.6%           |
| Student Instructional Support  | \$1,384,749  | 6.7%            | \$1,429,586  | 6.2%            | \$2,217,630  | 9.4%            | \$1,849,476  | 8.6%            |
| Overhead and Operational       | \$5,443,528  | 26.3%           | \$7,579,803  | 33.1%           | \$6,378,767  | 27.1%           | \$5,759,415  | 26.8%           |
| Nonoperational                 | \$3,668,830  | 17.7%           | \$3,767,726  | 16.4%           | \$2,690,813  | 11.4%           | \$2,799,427  | 13.0%           |
| Grand Total                    | \$20,708,685 |                 | \$22,911,192 |                 | \$23,572,616 |                 | \$21,526,519 |                 |

|                                                                        | FY 2006 | FY 2009 | FY 2013 | FY 2014 |
|------------------------------------------------------------------------|---------|---------|---------|---------|
| Student Instructional Expenditures (Academic Achievement plus Support) | 56.0%   | 50.5%   | 61.5%   | 60.2%   |