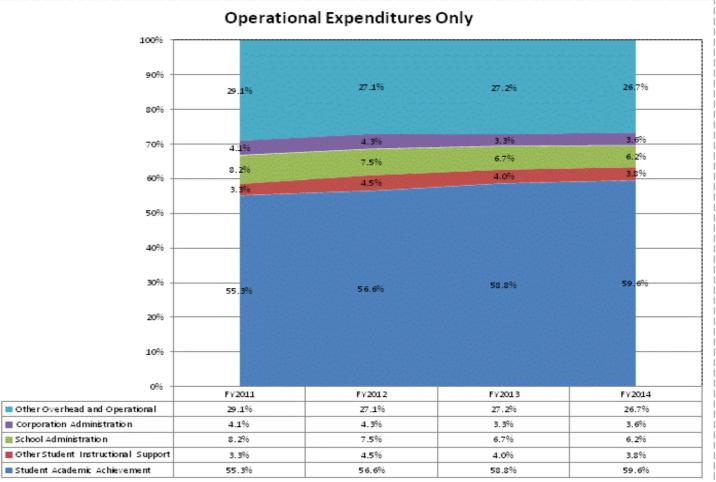

|                                |              | FY06 % of Total |              | FY09 % of Total |              | FY13 % of Total |              | FY14 % of Total |
|--------------------------------|--------------|-----------------|--------------|-----------------|--------------|-----------------|--------------|-----------------|
| Pike County School Corp (6445) | FY 2006      | Exp             | FY 2009      | Ехр             | FY 2013      | Ехр             | FY 2014      | Ехр             |
| Student Academic Achievement   | \$10,211,577 | 49.3%           | \$10,134,077 | 44.2%           | \$12,285,406 | 52.1%           | \$11,118,201 | 51.6%           |
| Student Instructional Support  | \$1,384,749  | 6.7%            | \$1,429,586  | 6.2%            | \$2,217,630  | 9.4%            | \$1,849,476  | 8.6%            |
| Overhead and Operational       | \$5,443,528  | 26.3%           | \$7,579,803  | 33.1%           | \$6,378,767  | 27.1%           | \$5,759,415  | 26.8%           |
| Nonoperational                 | \$3,668,830  | 17.7%           | \$3,767,726  | 16.4%           | \$2,690,813  | 11.4%           | \$2,799,427  | 13.0%           |
| Grand Total                    | \$20,708,685 |                 | \$22,911,192 |                 | \$23,572,616 |                 | \$21,526,519 |                 |

|                                                                        | FY 2006 | FY 2009 | FY 2013 | FY 2014 |
|------------------------------------------------------------------------|---------|---------|---------|---------|
| Student Instructional Expenditures (Academic Achievement plus Support) | 56.0%   | 50.5%   | 61.5%   | 60.2%   |