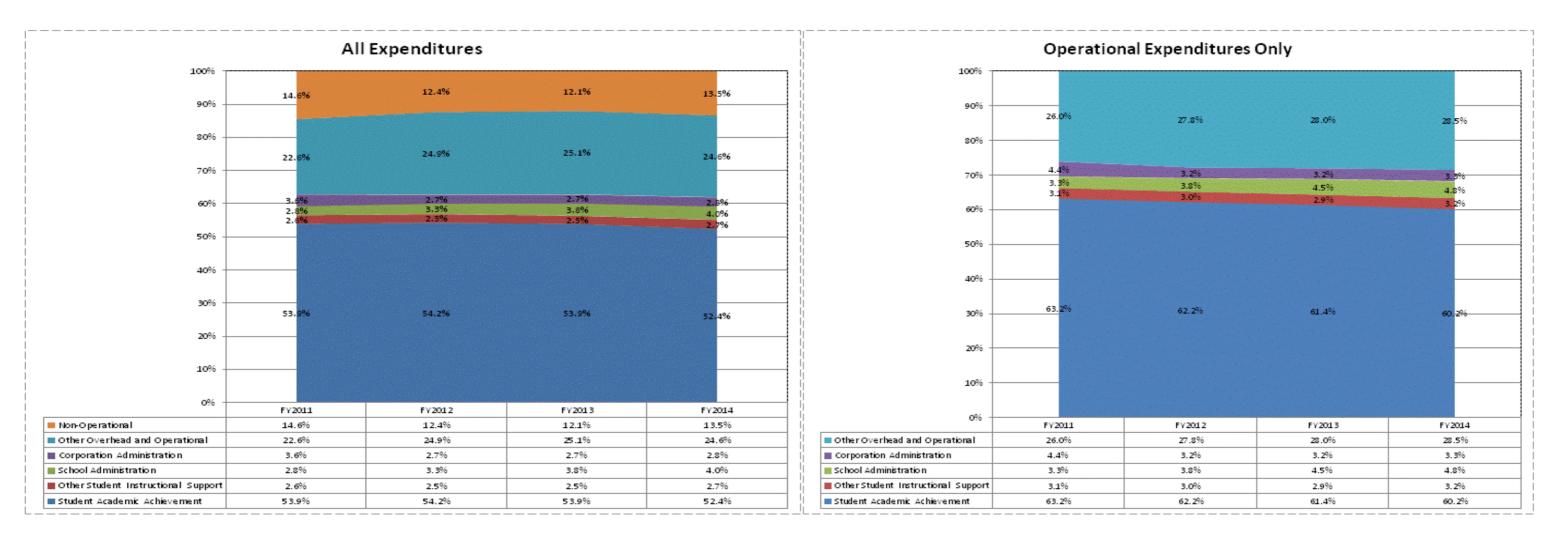

|                                     |              | FY06 % of Total |              | FY09 % of Total |              | FY13 % of Total |              | FY14 % of Total |
|-------------------------------------|--------------|-----------------|--------------|-----------------|--------------|-----------------|--------------|-----------------|
| Prairie Heights Com Sch Corp (4515) | FY 2006      | Exp             | FY 2009      | Exp             | FY 2013      | Exp             | FY 2014      | Exp             |
| Student Academic Achievement        | \$9,458,185  | 55.2%           | \$9,299,936  | 53.4%           | \$8,435,328  | 53.9%           | \$8,116,972  | 52.4%           |
| Student Instructional Support       | \$1,064,104  | 6.2%            | \$1,099,746  | 6.3%            | \$978,651    | 6.2%            | \$1,045,102  | 6.7%            |
| Overhead and Operational            | \$4,128,497  | 24.1%           | \$3,691,076  | 21.2%           | \$4,356,527  | 27.8%           | \$4,249,020  | 27.4%           |
| Nonoperational                      | \$2,478,932  | 14.5%           | \$3,333,803  | 19.1%           | \$1,889,266  | 12.1%           | \$2,085,144  | 13.5%           |
| Grand Total                         | \$17,129,718 |                 | \$17,424,560 |                 | \$15,659,772 |                 | \$15,496,238 |                 |