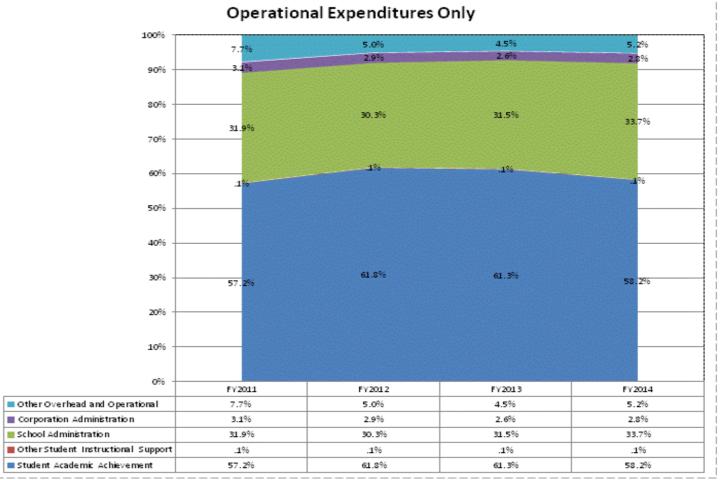

|                                                                        | FY 2006 | FY 2009 | FY 2013 | FY 2014 |
|------------------------------------------------------------------------|---------|---------|---------|---------|
| Student Instructional Expenditures (Academic Achievement plus Support) |         | 83.3%   | 79.8%   | 61.4%   |