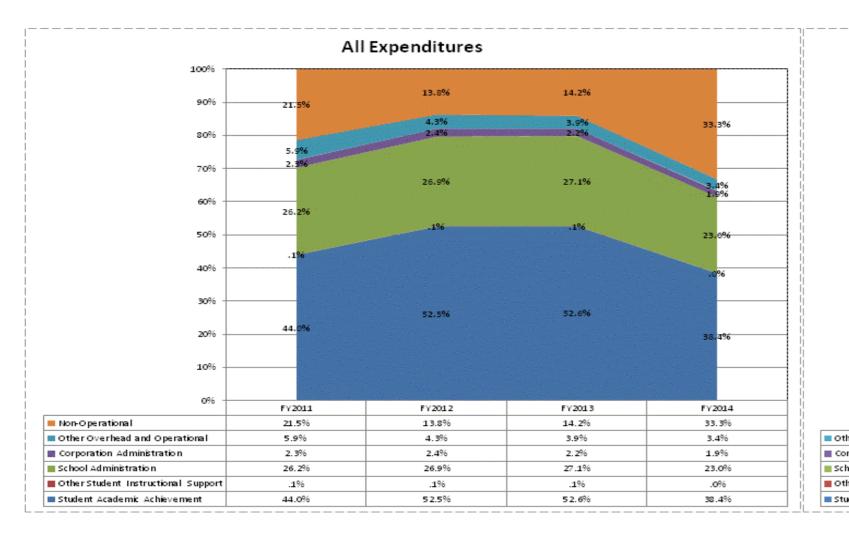

## School Corporation Expenditures by Expenditure Type Biannual Financial Report Data July 2013 - June 2014 Renaissance Academy Charter (9690)

|                                    | F       | Y06 % of Total | I         | FY09 % of Total | F           | Y13 % of Total |             | FY14 % of Total |
|------------------------------------|---------|----------------|-----------|-----------------|-------------|----------------|-------------|-----------------|
| Renaissance Academy Charter (9690) | FY 2006 | Exp            | FY 2009   | Exp             | FY 2013     | Exp            | FY 2014     | Exp             |
| Student Academic Achievement       | \$0     |                | \$532,971 | 62.2%           | \$665,607   | 52.6%          | \$713,364   | 38.4%           |
| Student Instructional Support      | \$0     |                | \$180,546 | 21.1%           | \$343,767   | 27.2%          | \$427,167   | 23.0%           |
| Overhead and Operational           | \$0     |                | \$78,290  | 9.1%            | \$77,114    | 6.1%           | \$97,475    | 5.2%            |
| Nonoperational                     | \$0     |                | \$64,801  | 7.6%            | \$179,132   | 14.2%          | \$618,839   | 33.3%           |
| Grand Total                        | \$0     |                | \$856,609 |                 | \$1,265,619 |                | \$1,856,845 |                 |