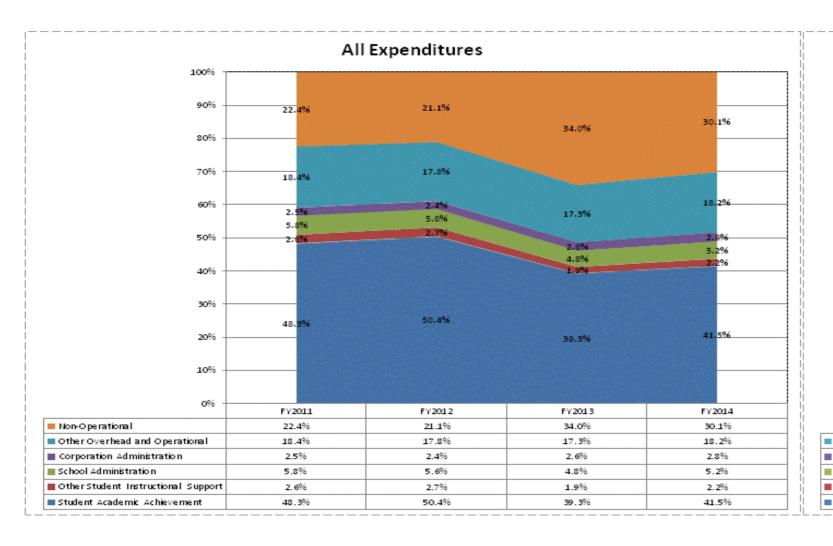

|                                       |              | FY06 % of Total |              | FY09 % of Total |              | FY13 % of Total |              | FY14 % of Total |
|---------------------------------------|--------------|-----------------|--------------|-----------------|--------------|-----------------|--------------|-----------------|
| Rensselaer Central School Corp (3815) | FY 2006      | Exp             | FY 2009      | Exp             | FY 2013      | Exp             | FY 2014      | Ехр             |
| Student Academic Achievement          | \$7,874,347  | 53.1%           | \$8,409,467  | 50.9%           | \$7,735,971  | 39.3%           | \$7,798,821  | 41.5%           |
| Student Instructional Support         | \$1,383,414  | 9.3%            | \$1,409,752  | 8.5%            | \$1,335,844  | 6.8%            | \$1,382,695  | 7.4%            |
| Overhead and Operational              | \$3,605,918  | 24.3%           | \$3,941,269  | 23.9%           | \$3,919,300  | 19.9%           | \$3,945,174  | 21.0%           |
| Nonoperational                        | \$1,978,586  | 13.3%           | \$2,745,024  | 16.6%           | \$6,700,284  | 34.0%           | \$5,648,633  | 30.1%           |
| Grand Total                           | \$14,842,264 |                 | \$16,505,512 |                 | \$19,691,399 |                 | \$18,775,323 |                 |

|                                                                        | FY 2006 | FY 2009 | FY 2013 | FY 2014 |
|------------------------------------------------------------------------|---------|---------|---------|---------|
| Student Instructional Expenditures (Academic Achievement plus Support) | 62.4%   | 59.5%   | 46.1%   | 48.9%   |