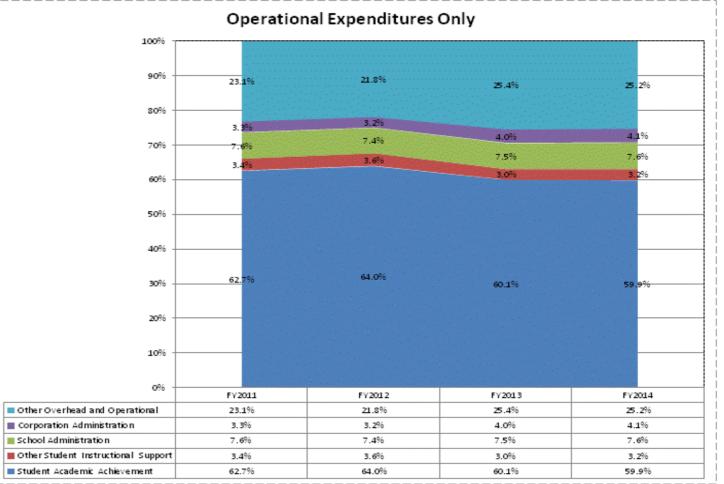

|                                       |              | FY06 % of Total |              | FY09 % of Total |              | FY13 % of Total |              | FY14 % of Total |
|---------------------------------------|--------------|-----------------|--------------|-----------------|--------------|-----------------|--------------|-----------------|
| Rensselaer Central School Corp (3815) | FY 2006      | Exp             | FY 2009      | Exp             | FY 2013      | Exp             | FY 2014      | Ехр             |
| Student Academic Achievement          | \$7,874,347  | 53.1%           | \$8,409,467  | 50.9%           | \$7,735,971  | 39.3%           | \$7,798,821  | 41.5%           |
| Student Instructional Support         | \$1,383,414  | 9.3%            | \$1,409,752  | 8.5%            | \$1,335,844  | 6.8%            | \$1,382,695  | 7.4%            |
| Overhead and Operational              | \$3,605,918  | 24.3%           | \$3,941,269  | 23.9%           | \$3,919,300  | 19.9%           | \$3,945,174  | 21.0%           |
| Nonoperational                        | \$1,978,586  | 13.3%           | \$2,745,024  | 16.6%           | \$6,700,284  | 34.0%           | \$5,648,633  | 30.1%           |
| Grand Total                           | \$14,842,264 |                 | \$16,505,512 |                 | \$19,691,399 |                 | \$18,775,323 |                 |

|                                                                        | FY 2006 | FY 2009 | FY 2013 | FY 2014 |
|------------------------------------------------------------------------|---------|---------|---------|---------|
| Student Instructional Expenditures (Academic Achievement plus Support) | 62.4%   | 59.5%   | 46.1%   | 48.9%   |