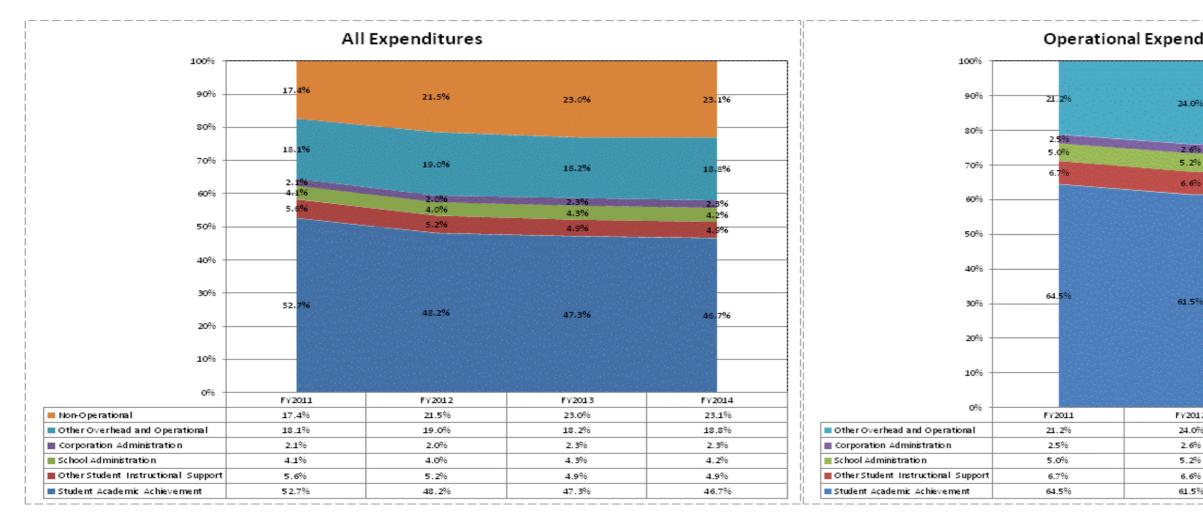

|                                    |              | FY06 % of Total |              | FY09 % of Total |              | FY13 % of Total |              | FY14 % of Total |
|------------------------------------|--------------|-----------------|--------------|-----------------|--------------|-----------------|--------------|-----------------|
| Richland-Bean Blossom C S C (5705) | FY 2006      | Exp             | FY 2009      | Exp             | FY 2013      | Exp             | FY 2014      | Exp             |
| Student Academic Achievement       | \$13,634,008 | 53.3%           | \$14,970,367 | 51.6%           | \$13,911,693 | 47.3%           | \$13,408,504 | 46.7%           |
| Student Instructional Support      | \$2,357,219  | 9.2%            | \$2,895,189  | 10.0%           | \$2,706,235  | 9.2%            | \$2,610,445  | 9.1%            |
| Overhead and Operational           | \$5,019,516  | 19.6%           | \$6,042,707  | 20.8%           | \$6,035,693  | 20.5%           | \$6,060,952  | 21.1%           |
| Nonoperational                     | \$4,559,408  | 17.8%           | \$5,087,603  | 17.5%           | \$6,784,850  | 23.0%           | \$6,638,095  | 23.1%           |
| Grand Total                        | \$25,570,151 |                 | \$28,995,866 |                 | \$29,438,471 |                 | \$28,717,997 |                 |