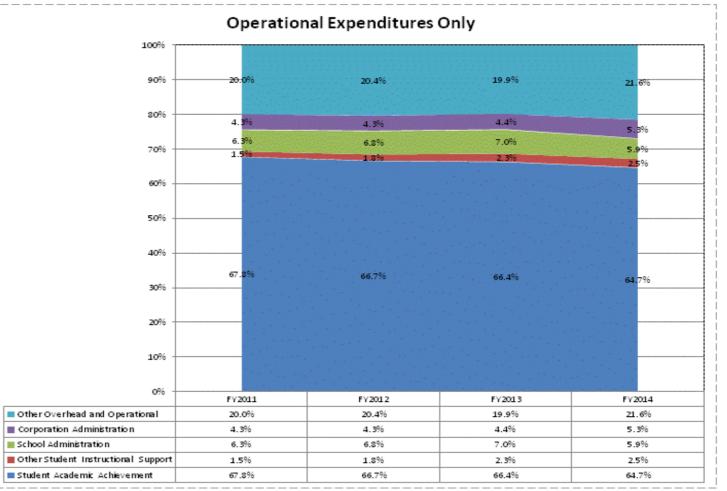

|                                                                        | FY 2006 | FY 2009 | FY 2013 | FY 2014 |
|------------------------------------------------------------------------|---------|---------|---------|---------|
| Student Instructional Expenditures (Academic Achievement plus Support) | 72.4%   | 67.0%   | 65.1%   | 64.3%   |