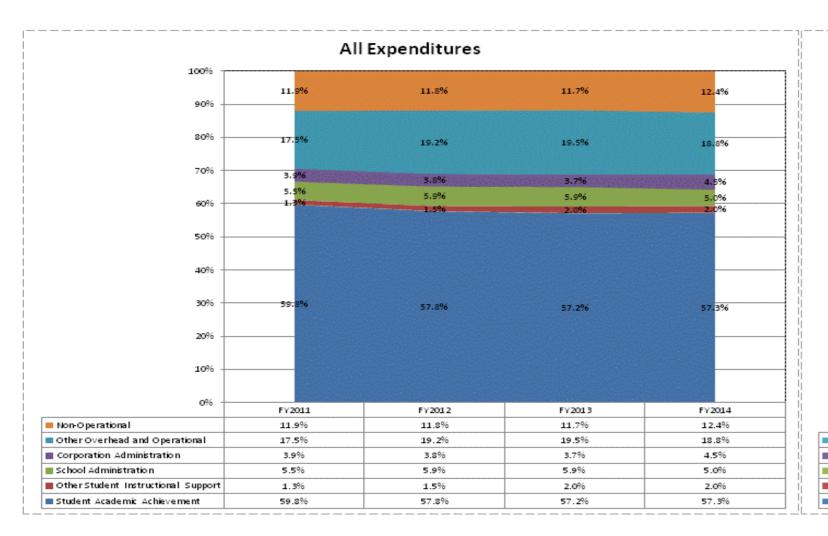

## School Corporation Expenditures by Expenditure Type Biannual Financial Report Data July 2013 - June 2014 Rising Sun-Ohio Co Com (6080)

|                               |             | FY06 % of Total |             | FY09 % of Total |             | FY13 % of Total |             | FY14 % of Total |
|-------------------------------|-------------|-----------------|-------------|-----------------|-------------|-----------------|-------------|-----------------|
| Rising Sun-Ohio Co Com (6080) | FY 2006     | Exp             | FY 2009     | Exp             | FY 2013     | Exp             | FY 2014     | Ехр             |
| Student Academic Achievement  | \$5,013,256 | 65.2%           | \$5,363,782 | 59.8%           | \$5,262,909 | 57.2%           | \$5,203,229 | 57.3%           |
| Student Instructional Support | \$557,118   | 7.2%            | \$650,572   | 7.2%            | \$727,346   | 7.9%            | \$635,397   | 7.0%            |
| Overhead and Operational      | \$1,757,234 | 22.9%           | \$1,980,625 | 22.1%           | \$2,132,937 | 23.2%           | \$2,110,042 | 23.3%           |
| Nonoperational                | \$362,287   | 4.7%            | \$981,620   | 10.9%           | \$1,073,429 | 11.7%           | \$1,124,874 | 12.4%           |
| Grand Total                   | \$7,689,894 |                 | \$8,976,599 |                 | \$9,196,620 |                 | \$9,073,542 |                 |