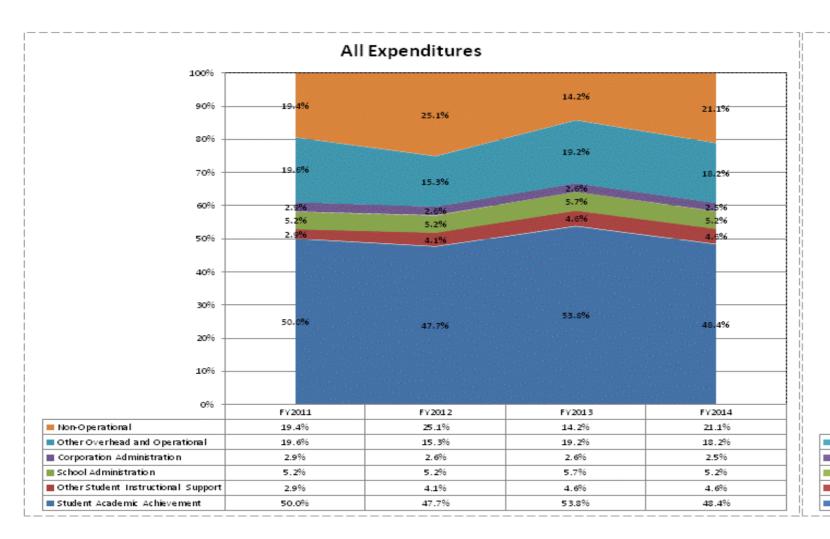

|                                     |              | FY06 % of Total |              | FY09 % of Total |              | FY13 % of Total |              | FY14 % of Total |
|-------------------------------------|--------------|-----------------|--------------|-----------------|--------------|-----------------|--------------|-----------------|
| Rochester Community Sch Corp (2645) | FY 2006      | Exp             | FY 2009      | Exp             | FY 2013      | Exp             | FY 2014      | Exp             |
| Student Academic Achievement        | \$9,302,945  | 54.8%           | \$10,104,608 | 54.1%           | \$10,181,660 | 53.8%           | \$9,460,821  | 48.4%           |
| Student Instructional Support       | \$1,380,155  | 8.1%            | \$1,542,917  | 8.3%            | \$1,947,729  | 10.3%           | \$1,918,344  | 9.8%            |
| Overhead and Operational            | \$3,473,989  | 20.5%           | \$3,864,433  | 20.7%           | \$4,116,846  | 21.8%           | \$4,040,537  | 20.7%           |
| Nonoperational                      | \$2,819,507  | 16.6%           | \$3,173,810  | 17.0%           | \$2,679,946  | 14.2%           | \$4,121,947  | 21.1%           |
| Grand Total                         | \$16,976,596 |                 | \$18,685,769 |                 | \$18,926,182 |                 | \$19,541,649 |                 |

|                                                                        | FY 2006 | FY 2009 | FY 2013 | FY 2014 |
|------------------------------------------------------------------------|---------|---------|---------|---------|
| Student Instructional Expenditures (Academic Achievement plus Support) | 62.9%   | 62.3%   | 64.1%   | 58.2%   |