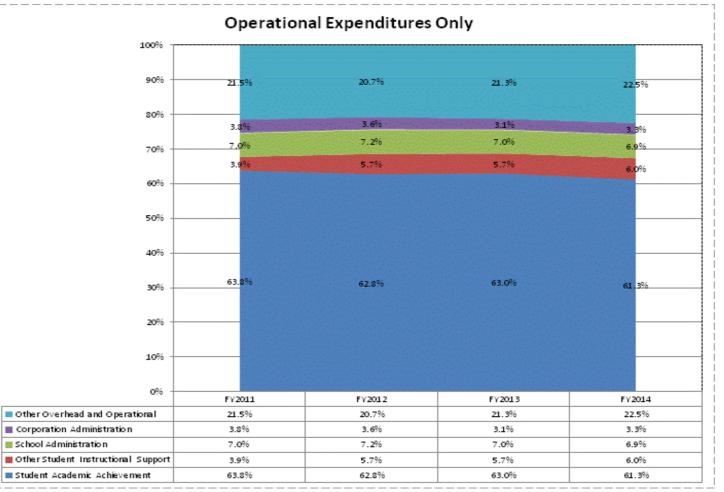

|                                                                        | FY 2006 | FY 2009 | FY 2013 | FY 2014 |
|------------------------------------------------------------------------|---------|---------|---------|---------|
| Student Instructional Expenditures (Academic Achievement plus Support) | 62.9%   | 62.3%   | 64.1%   | 58.2%   |