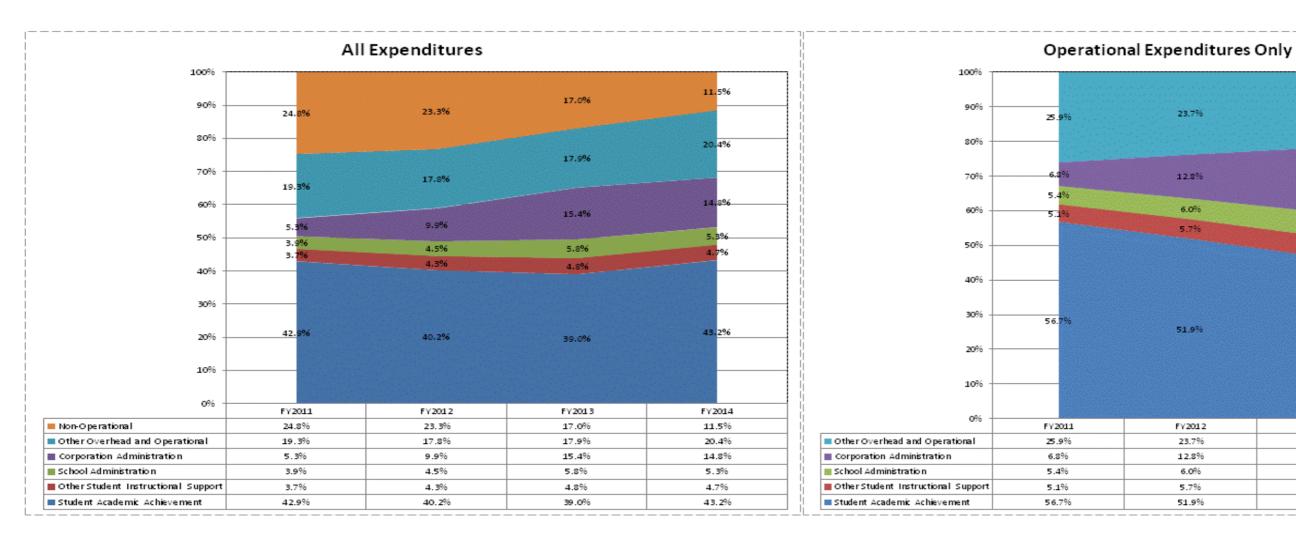

|                                    |              | FY06 % of Total |              | FY09 % of Total |              | FY13 % of Total |              | FY14 % of Total |
|------------------------------------|--------------|-----------------|--------------|-----------------|--------------|-----------------|--------------|-----------------|
| School City of East Chicago (4670) | FY 2006      | Exp             | FY 2009      | Exp             | FY 2013      | Exp             | FY 2014      | Exp             |
| Student Academic Achievement       | \$39,023,908 | 45.0%           | \$34,384,826 | 43.3%           | \$32,682,534 | 39.0%           | \$30,608,472 | 43.2%           |
| Student Instructional Support      | \$11,688,234 | 13.5%           | \$6,182,835  | 7.8%            | \$8,880,309  | 10.6%           | \$7,103,220  | 10.0%           |
| Overhead and Operational           | \$18,261,807 | 21.1%           | \$24,230,812 | 30.5%           | \$27,974,282 | 33.4%           | \$24,933,308 | 35.2%           |
| Nonoperational                     | \$17,672,371 | 20.4%           | \$14,654,628 | 18.4%           | \$14,246,411 | 17.0%           | \$8,157,992  | 11.5%           |
| Grand Total                        | \$86,646,320 |                 | \$79,453,102 |                 | \$83,783,537 |                 | \$70,802,992 |                 |

**FY 2013** 49.6%

**FY 2014** 53.3%

21.7% 23.7% 18.7% 16.6% 7.1% 6.2% 6.0% 48.1% 46.6% FY2013 FY2014 21.7% 23.7% 18.7% 16.6% 7.1% 6.2% 6.0% 5.5% 46.6% 48.1%

|                                                                                                                                                                                                            |                   |                        |                  |                | Increase from FY | Increase from FY | Increase from        |
|------------------------------------------------------------------------------------------------------------------------------------------------------------------------------------------------------------|-------------------|------------------------|------------------|----------------|------------------|------------------|----------------------|
| Account                                                                                                                                                                                                    | <u>FY 2006</u>    | <u>FY 2009</u>         | <u>FY 2013</u>   | <u>FY 2014</u> | <u>2006</u>      | <u>2009</u>      | <u>previous year</u> |
| Student Academic Achievement                                                                                                                                                                               | <b>A A</b>        |                        |                  |                |                  | e ( e ) (        |                      |
| 11025 Regular Programs; Non Spec Ed Preschool                                                                                                                                                              | \$0               | \$249,530              | \$865,904        | \$849,412      | N/A              | 240%             | -2%                  |
| 11050 Regular Programs; Full Day Kindergarten                                                                                                                                                              | \$224,986         | \$161,968              | \$1,456,778      | \$1,324,068    | 489%             | > 500%           | -9%                  |
| 11100 Regular Programs; Elementary                                                                                                                                                                         | \$9,426,094       | \$12,060,394           | \$10,831,201     | \$9,540,233    | 1%               | -21%             | -12%                 |
| 11200 Regular Programs; Middle/Junior High                                                                                                                                                                 | \$2,239,981       | \$3,261,363            | \$2,462,398      | \$2,768,580    | 24%              | -15%             | 12%                  |
| 11300 Regular Programs; High School                                                                                                                                                                        | \$3,724,437       | \$4,745,076            | \$5,636,057      | \$5,364,698    | 44%              | 13%              | -5%                  |
| 11470 Vocational Education; Business Education                                                                                                                                                             | \$402             | \$0                    | \$0              | \$0            | -100%            | N/A              | N/A                  |
| 11480 Vocational Education; Industrial Education A                                                                                                                                                         | \$218,414         | \$119,907              | \$97,676         | \$128,126      | -41%             | 7%               | 31%                  |
| 11520 Vocational Education; Area School Participation                                                                                                                                                      | \$0               | \$4,137                | \$0              | \$0            | N/A              | -100%            | N/A                  |
| 11590 Other Vocational Education Programs                                                                                                                                                                  | \$350,320         | \$442,848              | \$102,090        | \$130,583      | -63%             | -71%             | 28%                  |
| 11610 Regular Programs; Alternative Education Programs; Elementary                                                                                                                                         | \$0               | \$0                    | \$345,891        | \$76,787       | N/A              | N/A              | -78%                 |
| 11620 Regular Programs; Alternative Education Programs; Middle/Junior High School                                                                                                                          | \$649             | \$0                    | \$0              | \$170,145      | > 500%           | N/A              | N/A                  |
| 11630 Regular Programs; Alternative Education Programs; High School                                                                                                                                        | \$0               | \$9,906                | \$27,776         | \$29,716       | N/A              | 200%             | 7%                   |
| 12110 Gifted And Talented; Gifted and Talented                                                                                                                                                             | \$160,532         | \$257,391              | \$0              | \$0            | -100%            | -100%            | N/A                  |
| 12150 Gifted And Talented; High Ability Student Programs                                                                                                                                                   | \$0               | \$0                    | \$153,058        | \$193,417      | N/A              | N/A              | 26%                  |
| 12210 Mental Disabilities; Mild Mental Disabilities                                                                                                                                                        | \$882,929         | \$982,693              | \$2,502,400      | \$3,045,859    | 245%             | <b>210%</b>      | 22%                  |
| 12220 Mental Disabilities; Moderate Mental Disabilities                                                                                                                                                    | \$448,336         | \$554,120              | \$655,187        | \$658,159      | 47%              | 19%              | 0%                   |
| 12230 Mental Disabilities; Severe Mental Disabilities                                                                                                                                                      | \$441,200         | \$475,806              | \$250,479        | \$54,125       | -88%             | -89%             | -78%                 |
| 12310 Physical Impairment; Orthopedic Impairment                                                                                                                                                           | \$16,046          | \$14,453               | \$0              | \$0            | -100%            | -100%            | N/A                  |
| 12330 Physical Impairment; Visual Impairment                                                                                                                                                               | \$0               | \$268                  | \$8,600          | \$51,110       | N/A              | > 500%           | 494%                 |
| 12340 Physical Impairment; Hearing Impairment                                                                                                                                                              | \$0               | \$0                    | \$45,530         | \$58,009       | N/A              | N/A              | 27%                  |
| 12350 Physical Impairment; Homebound                                                                                                                                                                       | \$115,841         | \$104,379              | \$56,472         | \$56,453       | -51%             | -46%             | 0%                   |
| 12410 Emotional Disabilities; Emotional Disabilities; Full Time                                                                                                                                            | \$481,085         | \$435,745              | \$250,631        | \$233,293      | -52%             | -46%             | -7%                  |
| 12420 Emotional Disabilities; Emotional Disabilities; All Others                                                                                                                                           | \$0               | \$14,040               | \$0              | \$0            | N/A              | -100%            | N/A                  |
| 12520 Culturally Different; Compensatory                                                                                                                                                                   | \$1,475,511       | \$1,260,301            | \$1,009,186      | \$814,044      | -45%             | -35%             | -19%                 |
| 12610 Learning Disability                                                                                                                                                                                  | \$1,486,028       | \$2,494,057            | \$195,464        | \$197,916      | -87%             | -92%             | 1%                   |
| 12710 Equal Opportunity At Risk                                                                                                                                                                            | \$69,364          | \$0                    | \$0              | \$0            | -100%            | N/A              | N/A                  |
| 12810 Special Education Preschool                                                                                                                                                                          | \$274,501         | \$387,672              | \$499,975        | \$458,468      | 67%              | 18%              | -8%                  |
| 12900 Other Special Programs                                                                                                                                                                               | \$456,173         | \$547,137              | \$201,644        | \$147,265      | -68%             | -73%             | -27%                 |
| 13100 Adult/Continuing Education Programs; Adult Basic Education                                                                                                                                           | \$150,706         | \$136,713              | \$107,067        | \$85,309       | -43%             | -38%             | -20%                 |
| 13300 Adult/Continuing Education Programs; Occupational Programs                                                                                                                                           | \$817             | \$303                  | \$0              | \$0            | -100%            | -100%            | N/A                  |
| 13900 Adult/Continuing Education Programs; Other Adult/Continuing Education Program                                                                                                                        | \$2,652           | \$3,250                | \$0              | \$0            | -100%            | -100%            | N/A                  |
| 14100 Summer School Programs; Elementary                                                                                                                                                                   | \$96,645          | \$590,187              | \$89,737         | \$218,366      | 126%             | -63%             | 143%                 |
| 14200 Summer School Programs; Middle/Junior High School                                                                                                                                                    | \$0               | \$131,400              | \$15,307         | \$16,566       | N/A              | -87%             | 8%                   |
| 14300 Summer School Programs; High School                                                                                                                                                                  | \$89,853          | \$213,723              | \$102,027        | \$81,684       | -9%              | -62%             | -20%                 |
| 15100 Enrichment Programs; Non-Credit                                                                                                                                                                      | \$762             | \$0                    | \$0              | \$01,004       | -100%            | N/A              | N/A                  |
| 16200 Preventive Remediation                                                                                                                                                                               | \$196,402         | \$9,011                | \$0<br>\$0       | \$0<br>\$0     | -100%            | -100%            | N/A                  |
| 17400 Payments to Other Governmental Units Within State; Joint Services and Supply; Special Educat                                                                                                         | \$17,038          | \$0                    | \$0<br>\$0       | \$0<br>\$0     | -100%            | N/A              | N/A                  |
| 17500 Payments to Other Governmental Units Within State, Joint Services and Supply, Special Education<br>17500 Payments to Other Governmental Units Within State; Special Education; Interlocal Agreements | \$17,050          | \$208,033              | \$0<br>\$0       | \$0<br>\$0     | N/A              | -100%            | N/A                  |
| 17700 Payments to Other Governmental Units Within State; Special Education, Interfocal Agreements<br>17700 Payments to Other Governmental Units Within State; Interlocal Agreements; Other                 |                   | \$200,033              | \$0<br>\$0       |                | -100%            | N/A              | N/A                  |
|                                                                                                                                                                                                            | \$30,195          | \$0<br>\$0             | \$0<br>\$0       | \$0<br>\$0     | -100%            | N/A<br>N/A       | N/A                  |
| 17900 Payments to Other Governmental Units Within State; Other<br>22110 Improvement of Instruction; Service Area Direction                                                                                 | \$4,074           | + -                    | + -              | ÷ •            | -100%<br>N/A     | -76%             | -57%                 |
|                                                                                                                                                                                                            | \$0<br>\$0        | \$516,037              | \$288,559        | \$123,862      |                  |                  |                      |
| 22120 Improvement of Instruction; Instruction and Curriculum Development                                                                                                                                   | \$0<br>\$0        | \$1,425,020            | \$1,062,608      | \$952,658      | N/A              | -33%             | -10%                 |
| 22130 Improvement of Instruction; Instructional Staff Training                                                                                                                                             | \$0<br>\$0        | \$129,730<br>\$170,058 | \$352,233        | \$321,198      | N/A              | 148%             | -9%                  |
| 22190 Improvement of Instruction; Other Improvement of Instructional Services                                                                                                                              | \$0<br>¢4 472 244 | \$170,058              | \$13,027         | \$439,286      | N/A              | 158%             | > 500%               |
| 22210 Library/Media Services; Service Area Direction                                                                                                                                                       | \$1,472,211       | \$62,354               | \$0<br>\$262.646 | \$0            | -100%            | -100%            | N/A                  |
| 22220 Library/Media Services; School Library                                                                                                                                                               | \$207,096         | \$288,249              | \$263,646        | \$443,308      | 114%             | 54%              | 68%                  |
| 22230 Library/Media Services; Audiovisual                                                                                                                                                                  | \$156,871         | \$29,603               | \$190            | \$0            | -100%            | -100%            | -100%                |
| 22250 Library/Media Services; Computer Assisted Instruction Services                                                                                                                                       | \$2,076,296       | \$330,819              | \$105,853        | \$52,516       | -97%             | -84%             | -50%                 |
| 22290 Library/Media Services; Other Educational Media Services                                                                                                                                             | \$18,078          | \$11,377               | \$0              | \$0            | -100%            | -100%            | N/A                  |
| 22310 Instruction, Related Technology; Technology Service Supervision and Administration                                                                                                                   | \$0               | \$0                    | \$1,119,137      | \$874,011      | N/A              | N/A              | -22%                 |