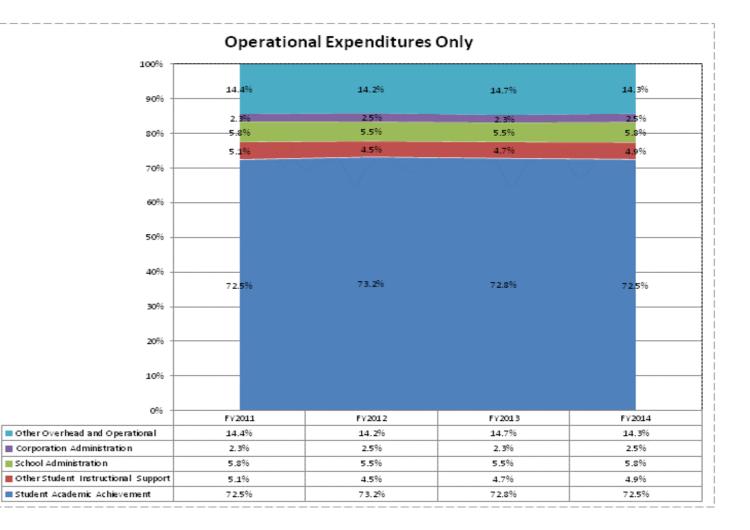

|                                 |              | FY06 % of Total |              | FY09 % of Total |              | FY13 % of Total |              | FY14 % of Total |
|---------------------------------|--------------|-----------------|--------------|-----------------|--------------|-----------------|--------------|-----------------|
| School City of Mishawaka (7200) | FY 2006      | Exp             | FY 2009      | Exp             | FY 2013      | Exp             | FY 2014      | Exp             |
| Student Academic Achievement    | \$43,056,137 | 64.1%           | \$47,537,207 | 60.6%           | \$46,163,128 | 65.2%           | \$45,073,031 | 64.3%           |
| Student Instructional Support   | \$5,737,802  | 8.5%            | \$7,287,655  | 9.3%            | \$6,396,284  | 9.0%            | \$6,605,931  | 9.4%            |
| Overhead and Operational        | \$10,187,687 | 15.2%           | \$10,813,017 | 13.8%           | \$10,771,108 | 15.2%           | \$10,693,653 | 15.2%           |
| Nonoperational                  | \$8,232,608  | 12.2%           | \$12,742,711 | 16.3%           | \$7,522,154  | 10.6%           | \$7,755,361  | 11.1%           |
| Grand Total                     | \$67,214,233 |                 | \$78,380,590 |                 | \$70,852,673 |                 | \$70,127,976 |                 |

|                                                                        | FY 2006 | FY 2009 | FY 2013 | FY 2014 |
|------------------------------------------------------------------------|---------|---------|---------|---------|
| Student Instructional Expenditures (Academic Achievement plus Support) | 72.6%   | 69.9%   | 74.2%   | 73.7%   |