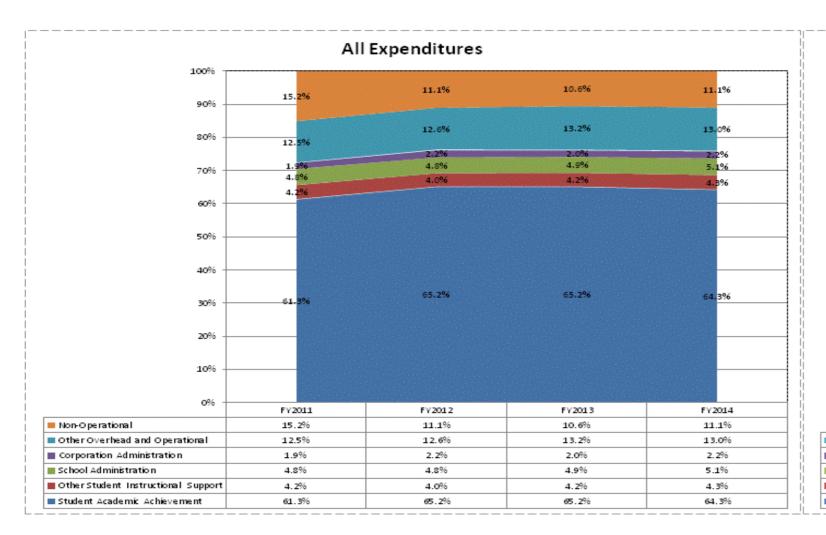

|                                 |              | FY06 % of Total |              | FY09 % of Total |              | FY13 % of Total |              | FY14 % of Total |
|---------------------------------|--------------|-----------------|--------------|-----------------|--------------|-----------------|--------------|-----------------|
| School City of Mishawaka (7200) | FY 2006      | Exp             | FY 2009      | Exp             | FY 2013      | Exp             | FY 2014      | Exp             |
| Student Academic Achievement    | \$43,056,137 | 64.1%           | \$47,537,207 | 60.6%           | \$46,163,128 | 65.2%           | \$45,073,031 | 64.3%           |
| Student Instructional Support   | \$5,737,802  | 8.5%            | \$7,287,655  | 9.3%            | \$6,396,284  | 9.0%            | \$6,605,931  | 9.4%            |
| Overhead and Operational        | \$10,187,687 | 15.2%           | \$10,813,017 | 13.8%           | \$10,771,108 | 15.2%           | \$10,693,653 | 15.2%           |
| Nonoperational                  | \$8,232,608  | 12.2%           | \$12,742,711 | 16.3%           | \$7,522,154  | 10.6%           | \$7,755,361  | 11.1%           |
| Grand Total                     | \$67,214,233 |                 | \$78,380,590 |                 | \$70,852,673 |                 | \$70,127,976 |                 |