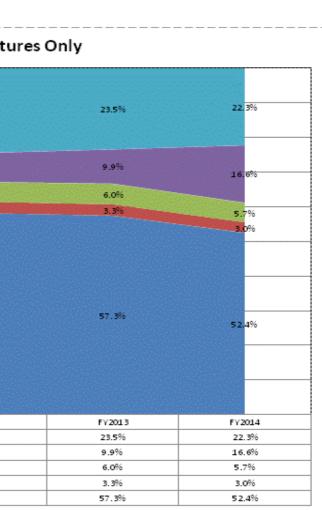

|                                |              | FY06 % of Total |              | FY09 % of Total |              | FY13 % of Total |              | FY14 % of Total |
|--------------------------------|--------------|-----------------|--------------|-----------------|--------------|-----------------|--------------|-----------------|
| School Town of Highland (4720) | FY 2006      | Exp             | FY 2009      | Exp             | FY 2013      | Ехр             | FY 2014      | Exp             |
| Student Academic Achievement   | \$16,422,945 | 53.2%           | \$15,402,363 | 43.4%           | \$13,292,842 | 43.0%           | \$13,726,979 | 40.8%           |
| Student Instructional Support  | \$2,298,813  | 7.4%            | \$2,441,760  | 6.9%            | \$2,144,998  | 6.9%            | \$2,269,667  | 6.8%            |
| Overhead and Operational       | \$7,246,128  | 23.5%           | \$8,403,770  | 23.7%           | \$8,449,880  | 27.3%           | \$11,081,359 | 33.0%           |
| Nonoperational                 | \$4,923,059  | 15.9%           | \$9,271,420  | 26.1%           | \$7,013,004  | 22.7%           | \$6,537,867  | 19.4%           |
| Grand Total                    | \$30,890,944 |                 | \$35,519,313 |                 | \$30,900,724 |                 | \$33,615,873 |                 |

**FY 2013** 50.0%

**FY 2014** 47.6%

|                                                                                                                            |                 | <b>.</b>       |                |                |             |                  |                      |
|----------------------------------------------------------------------------------------------------------------------------|-----------------|----------------|----------------|----------------|-------------|------------------|----------------------|
|                                                                                                                            | 51/ 0000        | 51/ 0000       | 51/ 00/0       |                |             | Increase from FY | Increase from        |
| Account                                                                                                                    | <u>FY 2006</u>  | <u>FY 2009</u> | <u>FY 2013</u> | <u>FY 2014</u> | <u>2006</u> | <u>2009</u>      | <u>previous year</u> |
| Student Academic Achievement                                                                                               | ¢05 400         | ¢405.000       | ¢507.070       | ¢505.004       | E000/       | 2050/            | 4 60/                |
| 11050 Regular Programs; Full Day Kindergarten                                                                              | \$65,182        | \$125,902      | \$507,270      | \$585,031      | > 500%      | 365%             | 15%                  |
| 11100 Regular Programs; Elementary                                                                                         | \$3,674,404     | \$5,909,173    | \$4,275,530    | \$4,238,590    | 15%         | -28%             | -1%                  |
| 11200 Regular Programs; Middle/Junior High                                                                                 | \$1,144,256     | \$1,816,317    | \$2,101,542    | \$2,246,194    | 96%         | 24%              | 7%                   |
| 11300 Regular Programs; High School<br>11255 Bernder Programs; High School Academic User and Uish Ability Student Programs | \$2,871,653     | \$4,447,097    | \$3,857,036    | \$3,755,749    | 31%         | -16%             | -3%                  |
| 11355 Regular Programs; High School; Academic Honors High Ability Student Programs                                         | \$3,514         | \$73,519       | \$62,012       | \$63,683       | > 500%      | -13%             | 3%                   |
| 11620 Regular Programs; Alternative Education Programs; Middle/Junior High School                                          | \$0<br>\$0      | \$0<br>\$0     | \$100,219      | \$103,620      | N/A         | N/A              | 3%                   |
| 11630 Regular Programs; Alternative Education Programs; High School                                                        | \$0<br>\$10.454 | \$0<br>\$0     | \$67,000       | \$65,012       | N/A         | N/A              | -3%                  |
| 12110 Gifted And Talented; Gifted and Talented                                                                             | \$19,454        | \$0            | \$0            | \$0            | -100%       | N/A              | N/A                  |
| 12150 Gifted And Talented; High Ability Student Programs                                                                   | \$0             | \$42,466       | \$37,162       | \$36,137       | N/A         | -15%             | -3%                  |
| 12350 Physical Impairment; Homebound                                                                                       | \$3,588         | \$22,220       | \$7,292        | \$21,982       | > 500%      | -1%              | 201%                 |
| 12900 Other Special Programs                                                                                               | \$18,378        | \$53,272       | \$49,428       | \$33,748       | 84%         | -37%             | -32%                 |
| 14100 Summer School Programs; Elementary                                                                                   | \$23,814        | \$31,496       | \$7,821        | \$9,441        | -60%        | -70%             | 21%                  |
| 14200 Summer School Programs; Middle/Junior High School                                                                    | \$6,159         | \$5,360        | \$0            | \$0            | -100%       | -100%            | N/A                  |
| 14300 Summer School Programs; High School                                                                                  | \$36,051        | \$56,142       | \$36,041       | \$51,137       | 42%         | -9%              | 42%                  |
| 16100 Remediation Testing                                                                                                  | \$60,420        | \$43,371       | \$79,666       | \$61,509       | 2%          | 42%              | -23%                 |
| 16200 Preventive Remediation                                                                                               | \$5,317         | \$11,000       | \$0            | \$1,760        | -67%        | -84%             | N/A                  |
| 17100 Payments to Other Governmental Units Within State; Transfer Tuition                                                  | \$0             | \$11,697       | \$29,655       | \$29,450       | N/A         | 152%             | -1%                  |
| 17300 Payments to Other Governmental Units Within State; Area Vocational School (Participating Shar                        | \$0             | \$89,600       | \$172,900      | \$182,000      | N/A         | 103%             | 5%                   |
| 17400 Payments to Other Governmental Units Within State; Joint Services and Supply; Special Educat                         | \$929,466       | \$0            | \$0            | \$0            | -100%       | N/A              | N/A                  |
| 17500 Payments to Other Governmental Units Within State; Special Education; Interlocal Agreements                          | \$0             | \$1,012,384    | \$1,033,268    | \$1,241,369    | N/A         | 23%              | 20%                  |
| 17600 Payments to Other Governmental Units Within State; Joint Services and Supply; Other                                  | \$12,390        | \$0            | \$0            | \$0            | -100%       | N/A              | N/A                  |
| 17700 Payments to Other Governmental Units Within State; Interlocal Agreements; Other                                      | \$0             | \$12,207       | \$0            | \$0            | N/A         | -100%            | N/A                  |
| 17900 Payments to Other Governmental Units Within State; Other                                                             | \$0             | \$19,202       | \$8,327        | \$0            | N/A         | -100%            | -100%                |
| 22110 Improvement of Instruction; Service Area Direction                                                                   | \$135,661       | \$182,861      | \$133,583      | \$122,214      | -10%        | -33%             | -9%                  |
| 22120 Improvement of Instruction; Instruction and Curriculum Development                                                   | \$42,150        | \$107,537      | \$26,179       | \$47,805       | 13%         | -56%             | 83%                  |
| 22130 Improvement of Instruction; Instructional Staff Training                                                             | \$36,291        | \$45,162       | \$16,509       | \$2,294        | -94%        | -95%             | -86%                 |
| 22190 Improvement of Instruction; Other Improvement of Instructional Services                                              | \$0             | \$34,974       | \$7,373        | \$1,761        | N/A         | -95%             | -76%                 |
| 22220 Library/Media Services; School Library                                                                               | \$197,333       | \$350,419      | \$296,225      | \$301,447      | 53%         | -14%             | 2%                   |
| 22230 Library/Media Services; Audiovisual                                                                                  | \$19,980        | \$20,562       | \$19,200       | \$19,346       | -3%         | -6%              | 1%                   |
| 22250 Library/Media Services; Computer Assisted Instruction Services                                                       | \$20,504        | \$78,716       | \$0            | \$0            | -100%       | -100%            | N/A                  |
| 22310 Instruction, Related Technology; Technology Service Supervision and Administration                                   | \$0             | \$96,946       | \$112,274      | \$115,318      | N/A         | 19%              | 3%                   |
| 22320 Instruction, Related Technology; Student Learning Centers                                                            | \$0             | \$80,050       | \$0            | \$0            | N/A         | -100%            | N/A                  |
| 22360 Instruction, Related Technology; Network Support                                                                     | \$358,758       | \$0            | \$7,975        | \$8,145        | -98%        | N/A              | 2%                   |
| 22370 Instruction, Related Technology; Hardware Maintenance and Support                                                    | \$0             | \$33,419       | \$80,542       | \$74,456       | N/A         | 123%             | -8%                  |
| 22400 Academic Student Assessment                                                                                          | \$0             | \$20,250       | \$0            | \$0            | N/A         | -100%            | N/A                  |
| 22900 Other Support Service, Instructional Staff                                                                           | \$0             | \$467          | \$8,998        | \$19,499       | N/A         | > 500%           | 117%                 |
| 25520 Textbooks for Rent or Resale; Textbooks, Workbooks, and Repairs                                                      | \$415,223       | \$568,575      | \$151,814      | \$288,282      | <b>-31%</b> | -49%             | 90%                  |
| 26497 2007 Account Code - Teachers Retirement Fund                                                                         | \$590,150       | \$0            | \$0            | \$0            | N/A         | N/A              | N/A                  |
| 60500 Nonprogramed Charges; Debt Service TBR ; Transfers ECA Only                                                          | \$17,810        | \$0            | \$0            | \$0            | -100%       | N/A              | N/A                  |
| Student Academic Achievement Total                                                                                         | \$10,707,906    | \$15,402,363   | \$13,292,842   | \$13,726,979   | 28%         | -11%             | 3%                   |
|                                                                                                                            |                 |                |                |                |             |                  |                      |
| Student Instructional Support                                                                                              |                 |                | <b>A a</b>     |                |             |                  |                      |
| 21120 Attendance and Social Work Services; Attendance Services                                                             | \$0             | \$31,490       | \$0            | \$0            | N/A         | -100%            | N/A                  |
| 21220 Guidance Services; Counseling Services                                                                               | \$375,263       | \$634,178      | \$488,835      | \$502,348      | 34%         | -21%             | 3%                   |
| 21230 Guidance Services; Appraisal Services                                                                                | \$0             | \$25,165       | \$410          | \$0            | N/A         | -100%            | -100%                |
| 21320 Health Services; Medical Services                                                                                    | \$5,000         | \$20,058       | \$6,938        | \$5,720        | 14%         | -71%             | -18%                 |
| 21340 Health Services; Nurse Services                                                                                      | \$104,317       | \$177,156      | \$163,296      | \$172,415      | <b>65%</b>  | -3%              | 6%                   |
| 21910 Other Support Services, Students; Service Area Direction                                                             | \$80,000        | \$136,451      | \$104,785      | \$107,800      | 35%         | -21%             | 3%                   |
| 21990 Other Support Services, Students; Other Student Services                                                             | \$0             | \$0            | \$0            | \$0            | N/A         | N/A              | N/A                  |
| 24100 Office of The Principal                                                                                              | \$1,033,209     | \$1,417,261    | \$1,380,735    | \$1,481,385    | 43%         | 5%               | 7%                   |