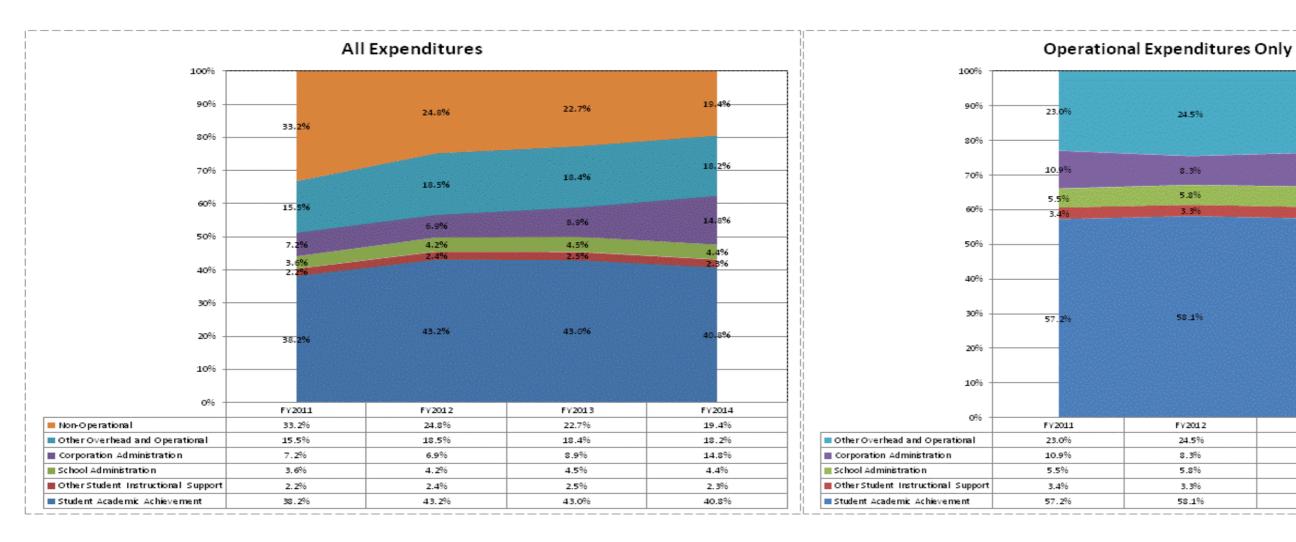

|                                |              | FY06 % of Total |              | FY09 % of Total |              | FY13 % of Total |              | FY14 % of Total |
|--------------------------------|--------------|-----------------|--------------|-----------------|--------------|-----------------|--------------|-----------------|
| School Town of Highland (4720) | FY 2006      | Exp             | FY 2009      | Exp             | FY 2013      | Ехр             | FY 2014      | Exp             |
| Student Academic Achievement   | \$16,422,945 | 53.2%           | \$15,402,363 | 43.4%           | \$13,292,842 | 43.0%           | \$13,726,979 | 40.8%           |
| Student Instructional Support  | \$2,298,813  | 7.4%            | \$2,441,760  | 6.9%            | \$2,144,998  | 6.9%            | \$2,269,667  | 6.8%            |
| Overhead and Operational       | \$7,246,128  | 23.5%           | \$8,403,770  | 23.7%           | \$8,449,880  | 27.3%           | \$11,081,359 | 33.0%           |
| Nonoperational                 | \$4,923,059  | 15.9%           | \$9,271,420  | 26.1%           | \$7,013,004  | 22.7%           | \$6,537,867  | 19.4%           |
| Grand Total                    | \$30,890,944 |                 | \$35,519,313 |                 | \$30,900,724 |                 | \$33,615,873 |                 |

**FY 2013** 50.0%

**FY 2014** 47.6%

|                                                                                                                            |                 | <b>.</b>       |                |                |             |                  |                      |
|----------------------------------------------------------------------------------------------------------------------------|-----------------|----------------|----------------|----------------|-------------|------------------|----------------------|
|                                                                                                                            | 51/ 0000        | 51/ 0000       | 51/ 00/0       |                |             | Increase from FY | Increase from        |
| Account                                                                                                                    | <u>FY 2006</u>  | <u>FY 2009</u> | <u>FY 2013</u> | <u>FY 2014</u> | <u>2006</u> | <u>2009</u>      | <u>previous year</u> |
| Student Academic Achievement                                                                                               | ¢05 400         | ¢405.000       | ¢507.070       | ¢505.004       | E000/       | 2050/            | 4 60/                |
| 11050 Regular Programs; Full Day Kindergarten                                                                              | \$65,182        | \$125,902      | \$507,270      | \$585,031      | > 500%      | 365%             | 15%                  |
| 11100 Regular Programs; Elementary                                                                                         | \$3,674,404     | \$5,909,173    | \$4,275,530    | \$4,238,590    | 15%         | -28%             | -1%                  |
| 11200 Regular Programs; Middle/Junior High                                                                                 | \$1,144,256     | \$1,816,317    | \$2,101,542    | \$2,246,194    | 96%         | 24%              | 7%                   |
| 11300 Regular Programs; High School<br>11255 Bernder Programs; High School Academic User and Uish Ability Student Programs | \$2,871,653     | \$4,447,097    | \$3,857,036    | \$3,755,749    | 31%         | -16%             | -3%                  |
| 11355 Regular Programs; High School; Academic Honors High Ability Student Programs                                         | \$3,514         | \$73,519       | \$62,012       | \$63,683       | > 500%      | -13%             | 3%                   |
| 11620 Regular Programs; Alternative Education Programs; Middle/Junior High School                                          | \$0<br>\$0      | \$0<br>\$0     | \$100,219      | \$103,620      | N/A         | N/A              | 3%                   |
| 11630 Regular Programs; Alternative Education Programs; High School                                                        | \$0<br>\$10.454 | \$0<br>\$0     | \$67,000       | \$65,012       | N/A         | N/A              | -3%                  |
| 12110 Gifted And Talented; Gifted and Talented                                                                             | \$19,454        | \$0            | \$0            | \$0            | -100%       | N/A              | N/A                  |
| 12150 Gifted And Talented; High Ability Student Programs                                                                   | \$0             | \$42,466       | \$37,162       | \$36,137       | N/A         | -15%             | -3%                  |
| 12350 Physical Impairment; Homebound                                                                                       | \$3,588         | \$22,220       | \$7,292        | \$21,982       | > 500%      | -1%              | 201%                 |
| 12900 Other Special Programs                                                                                               | \$18,378        | \$53,272       | \$49,428       | \$33,748       | 84%         | -37%             | -32%                 |
| 14100 Summer School Programs; Elementary                                                                                   | \$23,814        | \$31,496       | \$7,821        | \$9,441        | -60%        | -70%             | 21%                  |
| 14200 Summer School Programs; Middle/Junior High School                                                                    | \$6,159         | \$5,360        | \$0            | \$0            | -100%       | -100%            | N/A                  |
| 14300 Summer School Programs; High School                                                                                  | \$36,051        | \$56,142       | \$36,041       | \$51,137       | 42%         | -9%              | 42%                  |
| 16100 Remediation Testing                                                                                                  | \$60,420        | \$43,371       | \$79,666       | \$61,509       | 2%          | 42%              | -23%                 |
| 16200 Preventive Remediation                                                                                               | \$5,317         | \$11,000       | \$0            | \$1,760        | -67%        | -84%             | N/A                  |
| 17100 Payments to Other Governmental Units Within State; Transfer Tuition                                                  | \$0             | \$11,697       | \$29,655       | \$29,450       | N/A         | 152%             | -1%                  |
| 17300 Payments to Other Governmental Units Within State; Area Vocational School (Participating Shar                        | \$0             | \$89,600       | \$172,900      | \$182,000      | N/A         | 103%             | 5%                   |
| 17400 Payments to Other Governmental Units Within State; Joint Services and Supply; Special Educat                         | \$929,466       | \$0            | \$0            | \$0            | -100%       | N/A              | N/A                  |
| 17500 Payments to Other Governmental Units Within State; Special Education; Interlocal Agreements                          | \$0             | \$1,012,384    | \$1,033,268    | \$1,241,369    | N/A         | 23%              | 20%                  |
| 17600 Payments to Other Governmental Units Within State; Joint Services and Supply; Other                                  | \$12,390        | \$0            | \$0            | \$0            | -100%       | N/A              | N/A                  |
| 17700 Payments to Other Governmental Units Within State; Interlocal Agreements; Other                                      | \$0             | \$12,207       | \$0            | \$0            | N/A         | -100%            | N/A                  |
| 17900 Payments to Other Governmental Units Within State; Other                                                             | \$0             | \$19,202       | \$8,327        | \$0            | N/A         | -100%            | -100%                |
| 22110 Improvement of Instruction; Service Area Direction                                                                   | \$135,661       | \$182,861      | \$133,583      | \$122,214      | -10%        | -33%             | -9%                  |
| 22120 Improvement of Instruction; Instruction and Curriculum Development                                                   | \$42,150        | \$107,537      | \$26,179       | \$47,805       | 13%         | -56%             | 83%                  |
| 22130 Improvement of Instruction; Instructional Staff Training                                                             | \$36,291        | \$45,162       | \$16,509       | \$2,294        | -94%        | -95%             | -86%                 |
| 22190 Improvement of Instruction; Other Improvement of Instructional Services                                              | \$0             | \$34,974       | \$7,373        | \$1,761        | N/A         | -95%             | -76%                 |
| 22220 Library/Media Services; School Library                                                                               | \$197,333       | \$350,419      | \$296,225      | \$301,447      | 53%         | -14%             | 2%                   |
| 22230 Library/Media Services; Audiovisual                                                                                  | \$19,980        | \$20,562       | \$19,200       | \$19,346       | -3%         | -6%              | 1%                   |
| 22250 Library/Media Services; Computer Assisted Instruction Services                                                       | \$20,504        | \$78,716       | \$0            | \$0            | -100%       | -100%            | N/A                  |
| 22310 Instruction, Related Technology; Technology Service Supervision and Administration                                   | \$0             | \$96,946       | \$112,274      | \$115,318      | N/A         | 19%              | 3%                   |
| 22320 Instruction, Related Technology; Student Learning Centers                                                            | \$0             | \$80,050       | \$0            | \$0            | N/A         | -100%            | N/A                  |
| 22360 Instruction, Related Technology; Network Support                                                                     | \$358,758       | \$0            | \$7,975        | \$8,145        | -98%        | N/A              | 2%                   |
| 22370 Instruction, Related Technology; Hardware Maintenance and Support                                                    | \$0             | \$33,419       | \$80,542       | \$74,456       | N/A         | 123%             | -8%                  |
| 22400 Academic Student Assessment                                                                                          | \$0             | \$20,250       | \$0            | \$0            | N/A         | -100%            | N/A                  |
| 22900 Other Support Service, Instructional Staff                                                                           | \$0             | \$467          | \$8,998        | \$19,499       | N/A         | > 500%           | 117%                 |
| 25520 Textbooks for Rent or Resale; Textbooks, Workbooks, and Repairs                                                      | \$415,223       | \$568,575      | \$151,814      | \$288,282      | <b>-31%</b> | -49%             | 90%                  |
| 26497 2007 Account Code - Teachers Retirement Fund                                                                         | \$590,150       | \$0            | \$0            | \$0            | N/A         | N/A              | N/A                  |
| 60500 Nonprogramed Charges; Debt Service TBR ; Transfers ECA Only                                                          | \$17,810        | \$0            | \$0            | \$0            | -100%       | N/A              | N/A                  |
| Student Academic Achievement Total                                                                                         | \$10,707,906    | \$15,402,363   | \$13,292,842   | \$13,726,979   | 28%         | -11%             | 3%                   |
|                                                                                                                            |                 |                |                |                |             |                  |                      |
| Student Instructional Support                                                                                              |                 |                | <b>A a</b>     |                |             |                  |                      |
| 21120 Attendance and Social Work Services; Attendance Services                                                             | \$0             | \$31,490       | \$0            | \$0            | N/A         | -100%            | N/A                  |
| 21220 Guidance Services; Counseling Services                                                                               | \$375,263       | \$634,178      | \$488,835      | \$502,348      | 34%         | -21%             | 3%                   |
| 21230 Guidance Services; Appraisal Services                                                                                | \$0             | \$25,165       | \$410          | \$0            | N/A         | -100%            | -100%                |
| 21320 Health Services; Medical Services                                                                                    | \$5,000         | \$20,058       | \$6,938        | \$5,720        | 14%         | -71%             | -18%                 |
| 21340 Health Services; Nurse Services                                                                                      | \$104,317       | \$177,156      | \$163,296      | \$172,415      | <b>65%</b>  | -3%              | 6%                   |
| 21910 Other Support Services, Students; Service Area Direction                                                             | \$80,000        | \$136,451      | \$104,785      | \$107,800      | 35%         | -21%             | 3%                   |
| 21990 Other Support Services, Students; Other Student Services                                                             | \$0             | \$0            | \$0            | \$0            | N/A         | N/A              | N/A                  |
| 24100 Office of The Principal                                                                                              | \$1,033,209     | \$1,417,261    | \$1,380,735    | \$1,481,385    | 43%         | 5%               | 7%                   |