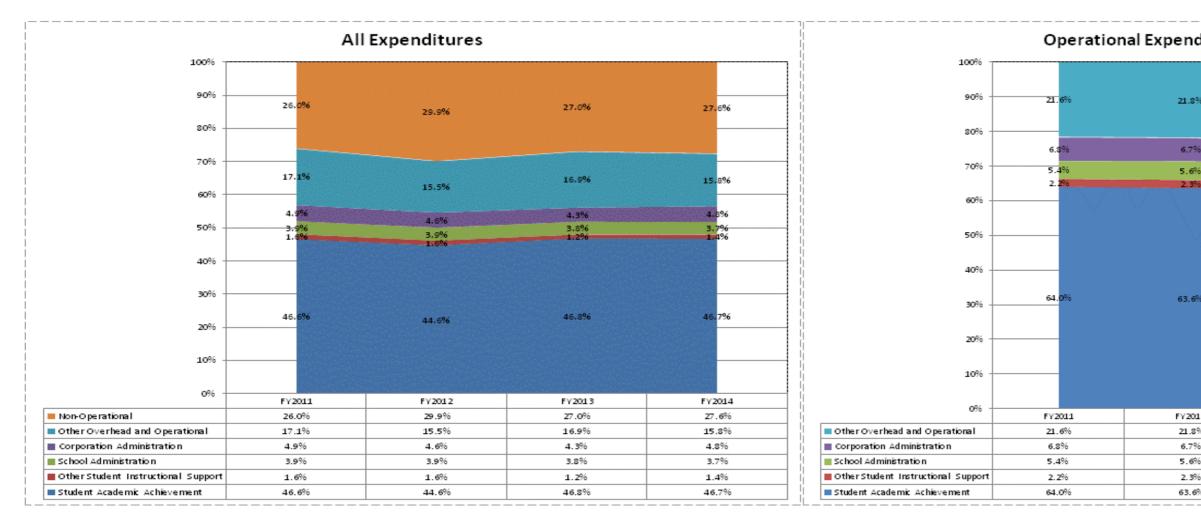

|                               |              | FY06 % of Total |              | FY09 % of Total |              | FY13 % of Total |              | FY14 % of Total |
|-------------------------------|--------------|-----------------|--------------|-----------------|--------------|-----------------|--------------|-----------------|
| School Town of Munster (4740) | FY 2006      | Exp             | FY 2009      | Exp             | FY 2013      | Exp             | FY 2014      | Exp             |
| Student Academic Achievement  | \$21,891,136 | 50.4%           | \$22,659,100 | 44.7%           | \$22,176,354 | 46.8%           | \$21,494,707 | 46.7%           |
| Student Instructional Support | \$2,391,213  | 5.5%            | \$2,639,243  | 5.2%            | \$2,384,626  | 5.0%            | \$2,332,453  | 5.1%            |
| Overhead and Operational      | \$7,699,118  | 17.7%           | \$10,879,590 | 21.5%           | \$10,045,631 | 21.2%           | \$9,511,732  | 20.7%           |
| Nonoperational                | \$11,416,551 | 26.3%           | \$14,488,632 | 28.6%           | \$12,770,504 | 27.0%           | \$12,702,916 | 27.6%           |
| Grand Total                   | \$43,398,018 |                 | \$50,666,565 |                 | \$47,377,115 |                 | \$46,041,807 |                 |

**FY 2013** 51.8%

**FY 2014** 51.8%

| litures C | Only         |              |
|-----------|--------------|--------------|
| 6         | 22.9%        | 21.9%        |
| j         | 6.0%         | 6.8%         |
| 5         | 5.4%<br>1.7% | 5.3%<br>1.9% |
| 6         | 63.9%        | 61,0%        |
| •         |              |              |
| 12        | FY 201 3     | FY2014       |
| %         | 22.9%        | 21.9%        |
| 6         | 6.0%         | 6.8%         |
| 6         | 5.4%         | 5.3%         |
| 6         | 1.7%         | 1.9%         |
| 96        | 63.9%        | 64.0%        |