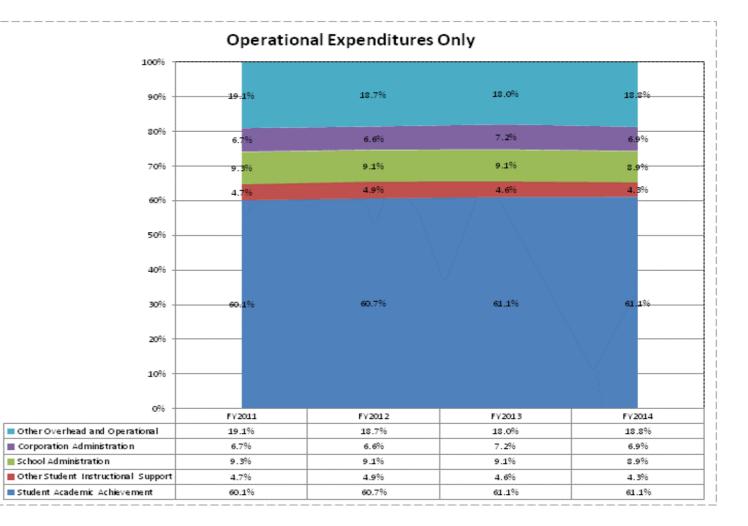

|                                |              | FY06 % of Total |              | FY09 % of Total |              | FY13 % of Total |              | FY14 % of Total |
|--------------------------------|--------------|-----------------|--------------|-----------------|--------------|-----------------|--------------|-----------------|
| School Town of Speedway (5400) | FY 2006      | Ехр             | FY 2009      | Exp             | FY 2013      | Exp             | FY 2014      | Ехр             |
| Student Academic Achievement   | \$7,997,635  | 57.5%           | \$8,604,399  | 52.9%           | \$9,845,470  | 55.5%           | \$10,423,782 | 55.8%           |
| Student Instructional Support  | \$1,248,076  | 9.0%            | \$1,993,335  | 12.2%           | \$2,184,338  | 12.3%           | \$2,238,853  | 12.0%           |
| Overhead and Operational       | \$2,926,954  | 21.1%           | \$3,959,759  | 24.3%           | \$4,007,134  | 22.6%           | \$4,339,477  | 23.2%           |
| Nonoperational                 | \$1,729,034  | 12.4%           | \$1,714,914  | 10.5%           | \$1,689,415  | 9.5%            | \$1,683,684  | 9.0%            |
| Grand Total                    | \$13,901,699 |                 | \$16,272,407 |                 | \$17,726,356 |                 | \$18,685,795 |                 |