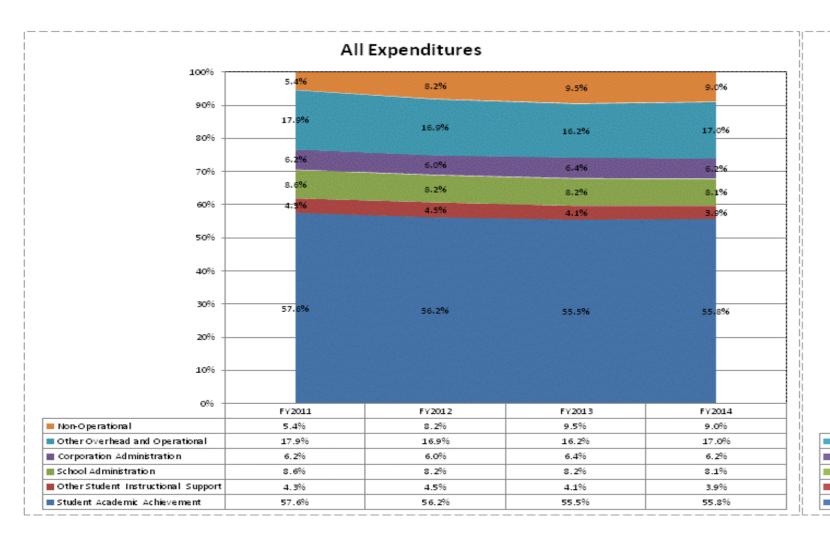

|                                |              | FY06 % of Total |              | FY09 % of Total |              | FY13 % of Total |              | FY14 % of Total |
|--------------------------------|--------------|-----------------|--------------|-----------------|--------------|-----------------|--------------|-----------------|
| School Town of Speedway (5400) | FY 2006      | Ехр             | FY 2009      | Exp             | FY 2013      | Exp             | FY 2014      | Ехр             |
| Student Academic Achievement   | \$7,997,635  | 57.5%           | \$8,604,399  | 52.9%           | \$9,845,470  | 55.5%           | \$10,423,782 | 55.8%           |
| Student Instructional Support  | \$1,248,076  | 9.0%            | \$1,993,335  | 12.2%           | \$2,184,338  | 12.3%           | \$2,238,853  | 12.0%           |
| Overhead and Operational       | \$2,926,954  | 21.1%           | \$3,959,759  | 24.3%           | \$4,007,134  | 22.6%           | \$4,339,477  | 23.2%           |
| Nonoperational                 | \$1,729,034  | 12.4%           | \$1,714,914  | 10.5%           | \$1,689,415  | 9.5%            | \$1,683,684  | 9.0%            |
| Grand Total                    | \$13,901,699 |                 | \$16,272,407 |                 | \$17,726,356 |                 | \$18,685,795 |                 |