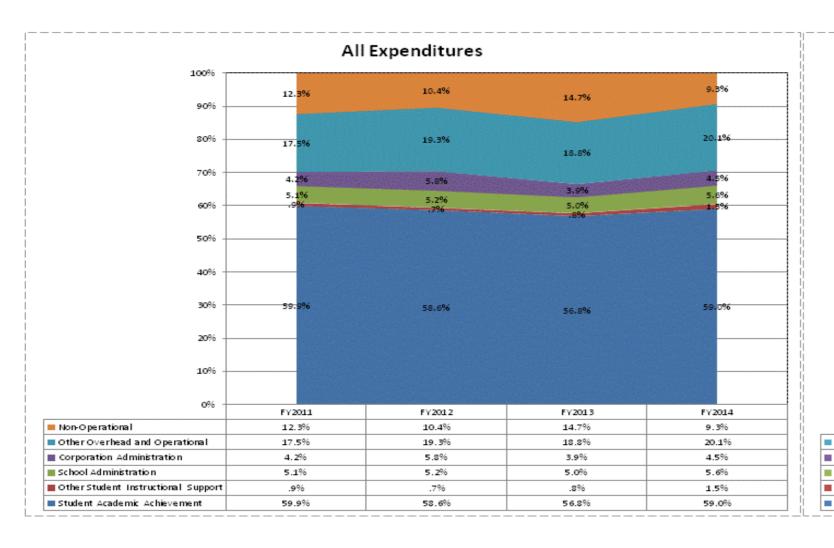

|                                       |              | FY06 % of Total |              | FY09 % of Total |              | FY13 % of Total |              | FY14 % of Total |
|---------------------------------------|--------------|-----------------|--------------|-----------------|--------------|-----------------|--------------|-----------------|
| Scott County School District 1 (7230) | FY 2006      | Exp             | FY 2009      | Exp             | FY 2013      | Exp             | FY 2014      | Ехр             |
| Student Academic Achievement          | \$8,806,815  | 57.8%           | \$8,417,570  | 57.6%           | \$8,224,628  | 56.8%           | \$7,656,003  | 59.0%           |
| Student Instructional Support         | \$744,430    | 4.9%            | \$890,027    | 6.1%            | \$842,963    | 5.8%            | \$917,288    | 7.1%            |
| Overhead and Operational              | \$3,074,063  | 20.2%           | \$3,442,981  | 23.6%           | \$3,277,463  | 22.6%           | \$3,196,194  | 24.6%           |
| Nonoperational                        | \$2,622,491  | 17.2%           | \$1,863,486  | 12.8%           | \$2,133,006  | 14.7%           | \$1,202,800  | 9.3%            |
| Grand Total                           | \$15,247,799 |                 | \$14,614,063 |                 | \$14,478,059 |                 | \$12,972,284 |                 |

|                                                                        | FY 2006 | FY 2009 | FY 2013 | FY 2014 |
|------------------------------------------------------------------------|---------|---------|---------|---------|
| Student Instructional Expenditures (Academic Achievement plus Support) | 62.6%   | 63.7%   | 62.6%   | 66.1%   |