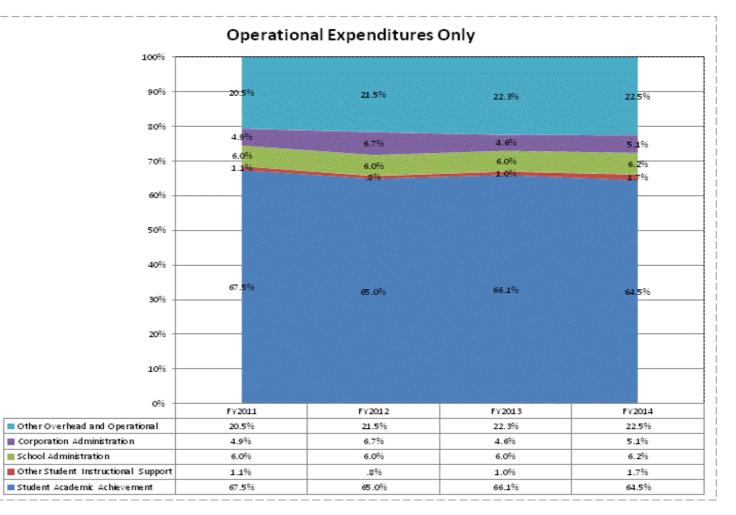

|                                       |              | FY06 % of Total |              | FY09 % of Total |              | FY13 % of Total |              | FY14 % of Total |
|---------------------------------------|--------------|-----------------|--------------|-----------------|--------------|-----------------|--------------|-----------------|
| Scott County School District 1 (7230) | FY 2006      | Exp             | FY 2009      | Exp             | FY 2013      | Exp             | FY 2014      | Ехр             |
| Student Academic Achievement          | \$8,806,815  | 57.8%           | \$8,417,570  | 57.6%           | \$8,224,628  | 56.8%           | \$7,656,003  | 59.0%           |
| Student Instructional Support         | \$744,430    | 4.9%            | \$890,027    | 6.1%            | \$842,963    | 5.8%            | \$917,288    | 7.1%            |
| Overhead and Operational              | \$3,074,063  | 20.2%           | \$3,442,981  | 23.6%           | \$3,277,463  | 22.6%           | \$3,196,194  | 24.6%           |
| Nonoperational                        | \$2,622,491  | 17.2%           | \$1,863,486  | 12.8%           | \$2,133,006  | 14.7%           | \$1,202,800  | 9.3%            |
| Grand Total                           | \$15,247,799 |                 | \$14,614,063 |                 | \$14,478,059 |                 | \$12,972,284 |                 |

|                                                                        | FY 2006 | FY 2009 | FY 2013 | FY 2014 |
|------------------------------------------------------------------------|---------|---------|---------|---------|
| Student Instructional Expenditures (Academic Achievement plus Support) | 62.6%   | 63.7%   | 62.6%   | 66.1%   |