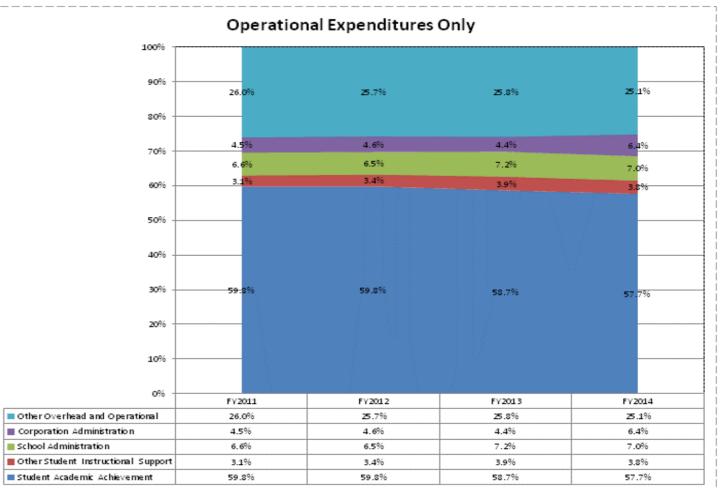

|                               |              | FY06 % of Total |              | FY09 % of Total |              | FY13 % of Total |              | FY14 % of Total |
|-------------------------------|--------------|-----------------|--------------|-----------------|--------------|-----------------|--------------|-----------------|
| Shelby Eastern Schools (7285) | FY 2006      | Exp             | FY 2009      | Exp             | FY 2013      | Exp             | FY 2014      | Ехр             |
| Student Academic Achievement  | \$7,951,846  | 51.4%           | \$6,929,132  | 42.1%           | \$6,711,482  | 45.1%           | \$6,646,541  | 45.3%           |
| Student Instructional Support | \$913,651    | 5.9%            | \$991,608    | 6.0%            | \$1,270,430  | 8.5%            | \$1,239,247  | 8.5%            |
| Overhead and Operational      | \$3,021,609  | 19.5%           | \$3,344,492  | 20.3%           | \$3,520,724  | 23.7%           | \$3,686,543  | 25.1%           |
| Nonoperational                | \$3,572,758  | 23.1%           | \$5,174,634  | 31.5%           | \$3,368,557  | 22.7%           | \$3,086,022  | 21.1%           |
| Grand Total                   | \$15,459,864 |                 | \$16,439,866 |                 | \$14,871,193 |                 | \$14,658,353 |                 |