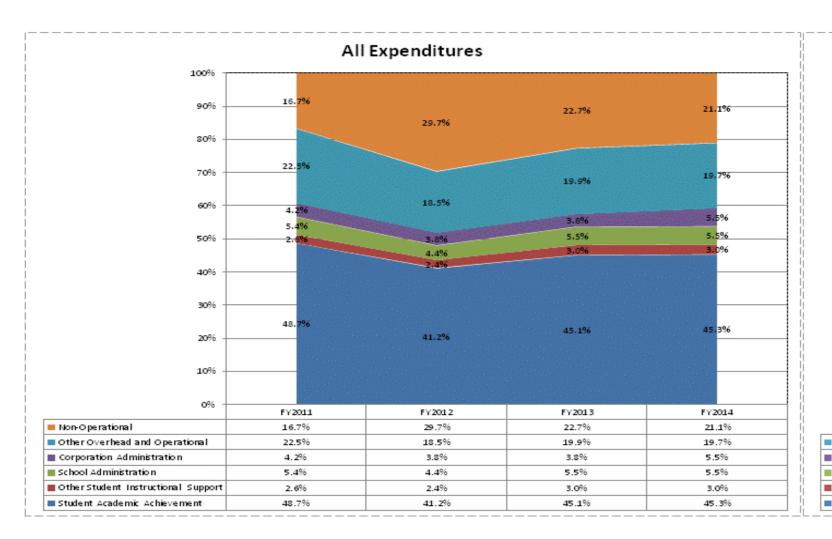

|                               |              | FY06 % of Total |              | FY09 % of Total |              | FY13 % of Total |              | FY14 % of Total |
|-------------------------------|--------------|-----------------|--------------|-----------------|--------------|-----------------|--------------|-----------------|
| Shelby Eastern Schools (7285) | FY 2006      | Exp             | FY 2009      | Exp             | FY 2013      | Exp             | FY 2014      | Ехр             |
| Student Academic Achievement  | \$7,951,846  | 51.4%           | \$6,929,132  | 42.1%           | \$6,711,482  | 45.1%           | \$6,646,541  | 45.3%           |
| Student Instructional Support | \$913,651    | 5.9%            | \$991,608    | 6.0%            | \$1,270,430  | 8.5%            | \$1,239,247  | 8.5%            |
| Overhead and Operational      | \$3,021,609  | 19.5%           | \$3,344,492  | 20.3%           | \$3,520,724  | 23.7%           | \$3,686,543  | 25.1%           |
| Nonoperational                | \$3,572,758  | 23.1%           | \$5,174,634  | 31.5%           | \$3,368,557  | 22.7%           | \$3,086,022  | 21.1%           |
| Grand Total                   | \$15,459,864 |                 | \$16,439,866 |                 | \$14,871,193 |                 | \$14,658,353 |                 |