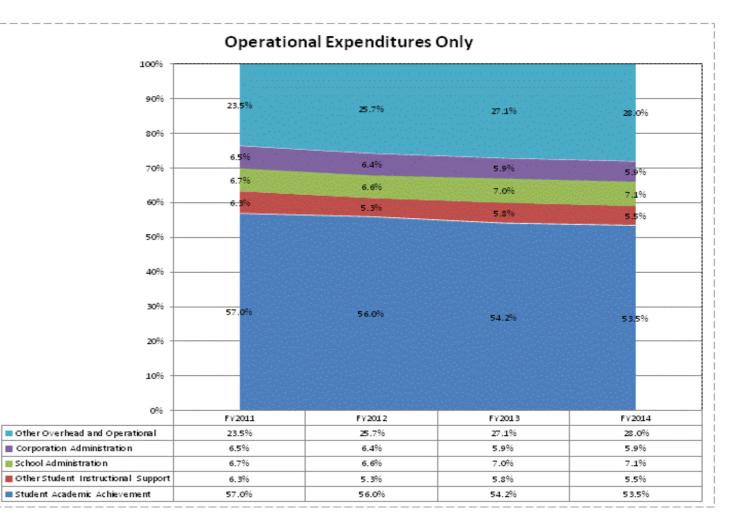

|                                                                        | FY 2006 | FY 2009 | FY 2013 | FY 2014 |
|------------------------------------------------------------------------|---------|---------|---------|---------|
| Student Instructional Expenditures (Academic Achievement plus Support) | 63.6%   | 62.3%   | 49.1%   | 49.3%   |