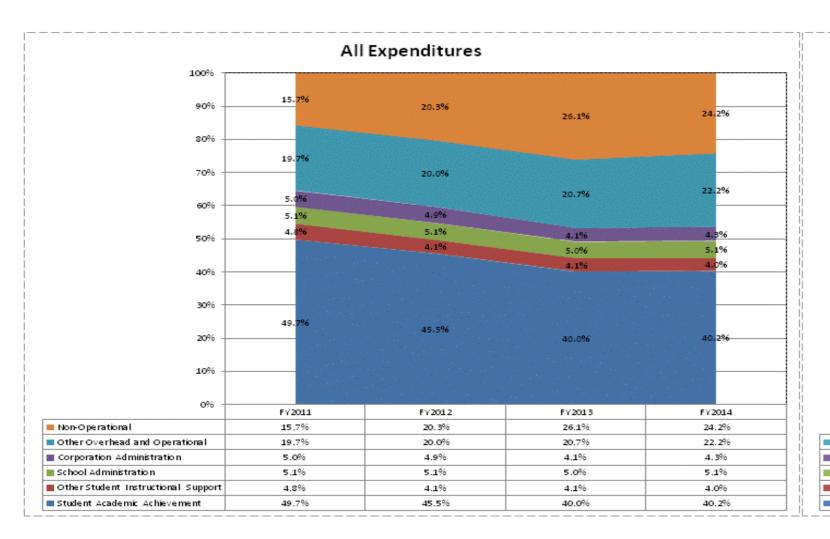

|                                   |             | FY06 % of Total |              | FY09 % of Total |              | FY13 % of Total |              | FY14 % of Total |
|-----------------------------------|-------------|-----------------|--------------|-----------------|--------------|-----------------|--------------|-----------------|
| Sheridan Community Schools (3055) | FY 2006     | Ехр             | FY 2009      | Exp             | FY 2013      | Exp             | FY 2014      | Ехр             |
| Student Academic Achievement      | \$4,734,311 | 53.8%           | \$5,982,444  | 51.9%           | \$5,073,989  | 40.0%           | \$5,196,058  | 40.2%           |
| Student Instructional Support     | \$863,391   | 9.8%            | \$1,198,056  | 10.4%           | \$1,150,574  | 9.1%            | \$1,183,450  | 9.2%            |
| Overhead and Operational          | \$2,067,479 | 23.5%           | \$2,845,817  | 24.7%           | \$3,150,697  | 24.9%           | \$3,426,450  | 26.5%           |
| Nonoperational                    | \$1,133,569 | 12.9%           | \$1,497,382  | 13.0%           | \$3,303,095  | 26.1%           | \$3,125,215  | 24.2%           |
| Grand Total                       | \$8,798,749 |                 | \$11,523,699 |                 | \$12,678,355 |                 | \$12,931,174 |                 |

|                                                                        | FY 2006 | FY 2009 | FY 2013 | FY 2014 |
|------------------------------------------------------------------------|---------|---------|---------|---------|
| Student Instructional Expenditures (Academic Achievement plus Support) | 63.6%   | 62.3%   | 49.1%   | 49.3%   |