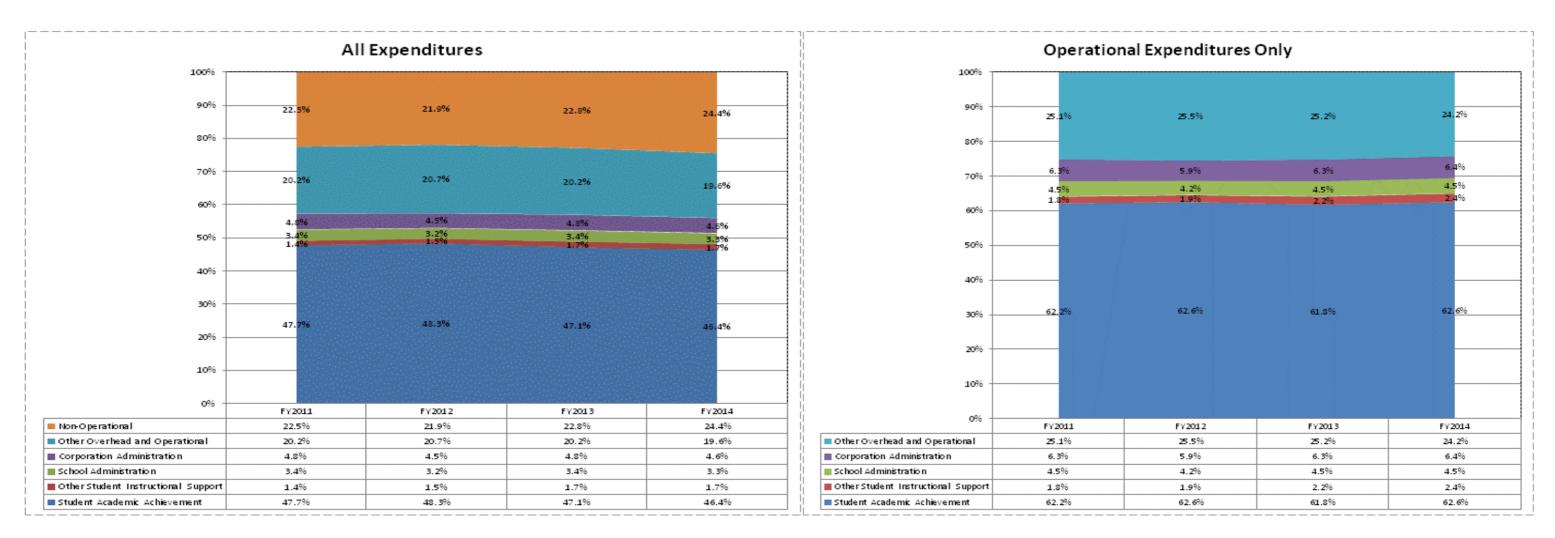

## School Corporation Expenditures by Expenditure Type Biannual Financial Report Data July 2013 - June 2014 South Central Com School Corp (4940)

|                                      |             | FY06 % of Total |             | FY09 % of Total |             | FY13 % of Total |             | FY14 % of Total |
|--------------------------------------|-------------|-----------------|-------------|-----------------|-------------|-----------------|-------------|-----------------|
| South Central Com School Corp (4940) | FY 2006     | Exp             | FY 2009     | Exp             | FY 2013     | Exp             | FY 2014     | Ехр             |
| Student Academic Achievement         | \$3,675,637 | 43.9%           | \$3,737,578 | 50.4%           | \$4,020,445 | 47.1%           | \$4,138,146 | 46.4%           |
| Student Instructional Support        | \$412,244   | 4.9%            | \$439,385   | 5.9%            | \$435,717   | 5.1%            | \$444,623   | 5.0%            |
| Overhead and Operational             | \$2,026,692 | 24.2%           | \$1,905,870 | 25.7%           | \$2,129,815 | 25.0%           | \$2,160,398 | 24.2%           |
| Nonoperational                       | \$2,260,577 | 27.0%           | \$1,335,655 | 18.0%           | \$1,949,012 | 22.8%           | \$2,181,710 | 24.4%           |
| Grand Total                          | \$8,375,149 |                 | \$7,418,489 |                 | \$8,534,989 |                 | \$8,924,877 |                 |