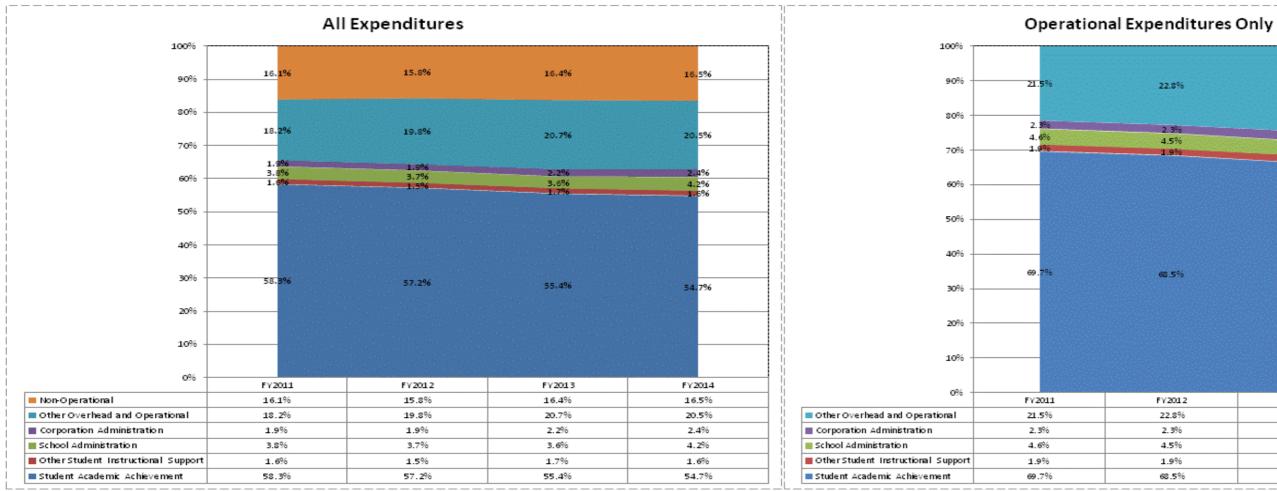

|                                       |              | FY06 % of Total |              | FY09 % of Total |              | FY13 % of Total |              | FY14 % of Total |
|---------------------------------------|--------------|-----------------|--------------|-----------------|--------------|-----------------|--------------|-----------------|
| South Dearborn Com School Corp (1600) | FY 2006      | Exp             | FY 2009      | Exp             | FY 2013      | Exp             | FY 2014      | Exp             |
| Student Academic Achievement          | \$15,985,264 | 60.5%           | \$17,260,865 | 57.7%           | \$16,558,873 | 55.4%           | \$15,245,933 | 54.7%           |
| Student Instructional Support         | \$1,683,398  | 6.4%            | \$1,586,661  | 5.3%            | \$1,560,951  | 5.2%            | \$1,608,276  | 5.8%            |
| Overhead and Operational              | \$5,115,568  | 19.4%           | \$6,114,087  | 20.4%           | \$6,865,211  | 23.0%           | \$6,391,149  | 22.9%           |
| Nonoperational                        | \$3,650,160  | 13.8%           | \$4,964,218  | 16.6%           | \$4,887,826  | 16.4%           | \$4,609,798  | 16.5%           |
| Not Categorized                       | \$0          |                 | \$1,952,774  |                 | \$0          |                 | \$0          |                 |
| Grand Total                           | \$26,434,391 |                 | \$31,878,606 |                 | \$29,872,862 |                 | \$27,855,157 |                 |