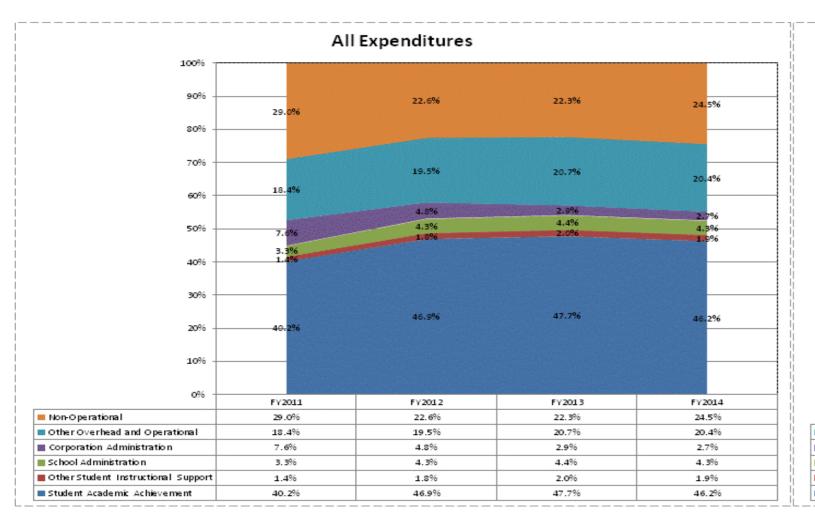

|                                   |              | FY06 % of Total |              | FY09 % of Total |              | FY13 % of Total |              | FY14 % of Total |
|-----------------------------------|--------------|-----------------|--------------|-----------------|--------------|-----------------|--------------|-----------------|
| South Madison Com Sch Corp (5255) | FY 2006      | Ехр             | FY 2009      | Ехр             | FY 2013      | Exp             | FY 2014      | Exp             |
| Student Academic Achievement      | \$21,066,118 | 47.0%           | \$13,907,759 | 33.5%           | \$18,983,598 | 47.7%           | \$18,737,360 | 46.2%           |
| Student Instructional Support     | \$2,089,095  | 4.7%            | \$1,447,543  | 3.5%            | \$2,529,721  | 6.4%            | \$2,525,397  | 6.2%            |
| Overhead and Operational          | \$7,912,422  | 17.7%           | \$18,356,644 | 44.2%           | \$9,384,807  | 23.6%           | \$9,344,014  | 23.1%           |
| Nonoperational                    | \$13,719,533 | 30.6%           | \$7,847,522  | 18.9%           | \$8,863,086  | 22.3%           | \$9,908,337  | 24.5%           |
| Grand Total                       | \$44,787,168 |                 | \$41,559,469 |                 | \$39,761,212 |                 | \$40,515,108 |                 |

|                                                                        | FY 2006 | FY 2009 | FY 2013 | FY 2014 |
|------------------------------------------------------------------------|---------|---------|---------|---------|
| Student Instructional Expenditures (Academic Achievement plus Support) | 51.7%   | 36.9%   | 54.1%   | 52.5%   |