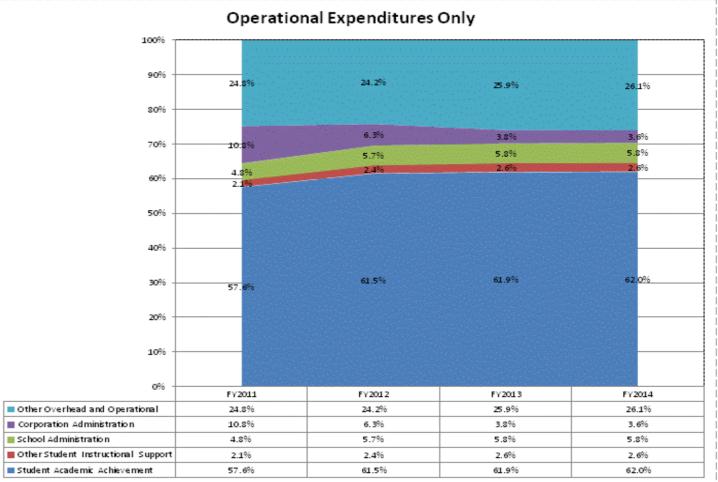

|                                   |              | FY06 % of Total |              | FY09 % of Total |              | FY13 % of Total |              | FY14 % of Total |
|-----------------------------------|--------------|-----------------|--------------|-----------------|--------------|-----------------|--------------|-----------------|
| South Madison Com Sch Corp (5255) | FY 2006      | Ехр             | FY 2009      | Ехр             | FY 2013      | Exp             | FY 2014      | Exp             |
| Student Academic Achievement      | \$21,066,118 | 47.0%           | \$13,907,759 | 33.5%           | \$18,983,598 | 47.7%           | \$18,737,360 | 46.2%           |
| Student Instructional Support     | \$2,089,095  | 4.7%            | \$1,447,543  | 3.5%            | \$2,529,721  | 6.4%            | \$2,525,397  | 6.2%            |
| Overhead and Operational          | \$7,912,422  | 17.7%           | \$18,356,644 | 44.2%           | \$9,384,807  | 23.6%           | \$9,344,014  | 23.1%           |
| Nonoperational                    | \$13,719,533 | 30.6%           | \$7,847,522  | 18.9%           | \$8,863,086  | 22.3%           | \$9,908,337  | 24.5%           |
| Grand Total                       | \$44,787,168 |                 | \$41,559,469 |                 | \$39,761,212 |                 | \$40,515,108 |                 |

|                                                                        | FY 2006 | FY 2009 | FY 2013 | FY 2014 |
|------------------------------------------------------------------------|---------|---------|---------|---------|
| Student Instructional Expenditures (Academic Achievement plus Support) | 51.7%   | 36.9%   | 54.1%   | 52.5%   |