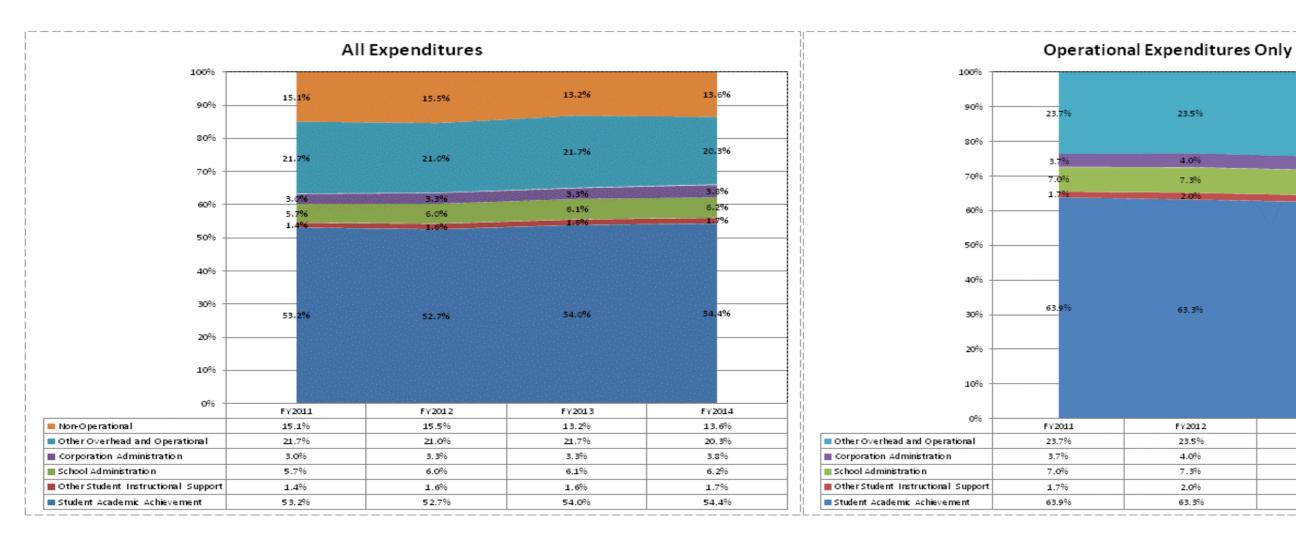

|                                  |              | FY06 % of Total |              | FY09 % of Total |              | FY13 % of Total |              | FY14 % of Total |
|----------------------------------|--------------|-----------------|--------------|-----------------|--------------|-----------------|--------------|-----------------|
| South Ripley Com Sch Corp (6865) | FY 2006      | Exp             | FY 2009      | Exp             | FY 2013      | Exp             | FY 2014      | Exp             |
| Student Academic Achievement     | \$6,888,038  | 59.4%           | \$7,306,173  | 57.2%           | \$6,998,334  | 54.0%           | \$7,063,838  | 54.4%           |
| Student Instructional Support    | \$892,384    | 7.7%            | \$968,997    | 7.6%            | \$1,008,130  | 7.8%            | \$1,015,697  | 7.8%            |
| Overhead and Operational         | \$2,907,670  | 25.1%           | \$3,180,715  | 24.9%           | \$3,241,757  | 25.0%           | \$3,127,608  | 24.1%           |
| Nonoperational                   | \$899,048    | 7.8%            | \$1,315,380  | 10.3%           | \$1,716,866  | 13.2%           | \$1,771,044  | 13.6%           |
| Grand Total                      | \$11,587,141 |                 | \$12,771,265 |                 | \$12,965,087 |                 | \$12,978,187 |                 |