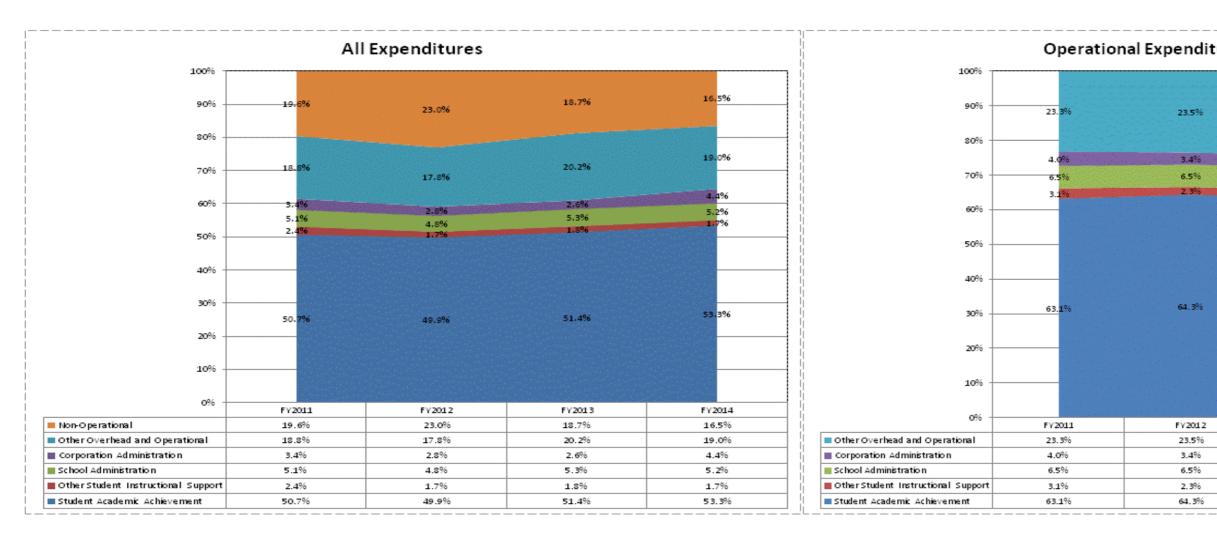

|                                     |              | FY06 % of Total |              | FY09 % of Total |              | FY13 % of Total |              | FY14 % of Total |
|-------------------------------------|--------------|-----------------|--------------|-----------------|--------------|-----------------|--------------|-----------------|
| Southeast Dubois Co Sch Corp (2100) | FY 2006      | Exp             | FY 2009      | Exp             | FY 2013      | Exp             | FY 2014      | Exp             |
| Student Academic Achievement        | \$7,029,463  | 51.5%           | \$6,793,660  | 52.4%           | \$6,583,757  | 51.4%           | \$7,265,231  | 53.3%           |
| Student Instructional Support       | \$778,324    | 5.7%            | \$853,600    | 6.6%            | \$903,186    | 7.1%            | \$939,137    | 6.9%            |
| Overhead and Operational            | \$2,354,215  | 17.3%           | \$2,782,960  | 21.5%           | \$2,926,838  | 22.9%           | \$3,177,194  | 23.3%           |
| Nonoperational                      | \$3,478,598  | 25.5%           | \$2,523,838  | 19.5%           | \$2,390,594  | 18.7%           | \$2,246,590  | 16.5%           |
| Grand Total                         | \$13,640,599 |                 | \$12,954,058 |                 | \$12,804,374 |                 | \$13,628,152 |                 |

**FY 2013** 58.5%

**FY 2014** 60.2%

| es Only                                             |              |
|-----------------------------------------------------|--------------|
| ی از این از این |              |
| 24.5%                                               | 22,9%        |
|                                                     |              |
| 3.2%                                                | <b>5.</b> 2% |
| 6.7%                                                | 6.6%         |
| 2.3%                                                | <b>2.2</b> % |
| 63.2%<br>EV:2013                                    | 63,1%        |
| FY2013                                              | FY2014       |
| 24.5%                                               | 22.9%        |
| 3.2%                                                | 5.2%         |
| 6.7%                                                |              |
| 2.3%                                                | 2.2%         |