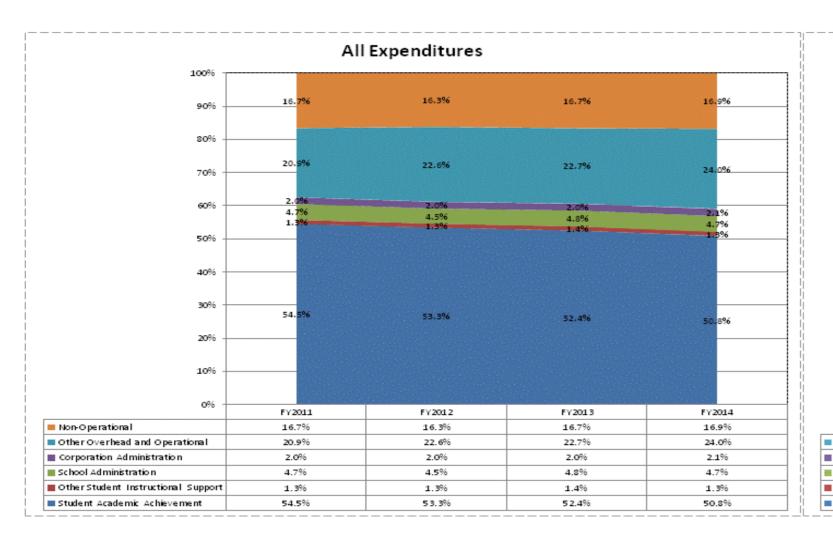

## School Corporation Expenditures by Expenditure Type Biannual Financial Report Data July 2013 - June 2014 Southeastern School Corp (815)

|                                |              | FY06 % of Total |              | FY09 % of Total |              | FY13 % of Total |              | FY14 % of Total |
|--------------------------------|--------------|-----------------|--------------|-----------------|--------------|-----------------|--------------|-----------------|
| Southeastern School Corp (815) | FY 2006      | Ехр             | FY 2009      | Exp             | FY 2013      | Exp             | FY 2014      | Ехр             |
| Student Academic Achievement   | \$7,701,495  | 57.0%           | \$8,217,363  | 57.3%           | \$7,478,463  | 52.4%           | \$6,973,653  | 50.8%           |
| Student Instructional Support  | \$818,294    | 6.1%            | \$817,081    | 5.7%            | \$872,084    | 6.1%            | \$834,766    | 6.1%            |
| Overhead and Operational       | \$3,096,310  | 22.9%           | \$3,417,015  | 23.8%           | \$3,530,427  | 24.7%           | \$3,593,825  | 26.2%           |
| Nonoperational                 | \$1,885,275  | 14.0%           | \$1,888,724  | 13.2%           | \$2,384,709  | 16.7%           | \$2,321,396  | 16.9%           |
| Grand Total                    | \$13,501,373 |                 | \$14,340,183 |                 | \$14,265,682 |                 | \$13,723,640 |                 |

|                                                                        | FY 2006 | FY 2009 | FY 2013 | FY 2014 |
|------------------------------------------------------------------------|---------|---------|---------|---------|
| Student Instructional Expenditures (Academic Achievement plus Support) | 63.1%   | 63.0%   | 58.5%   | 56.9%   |