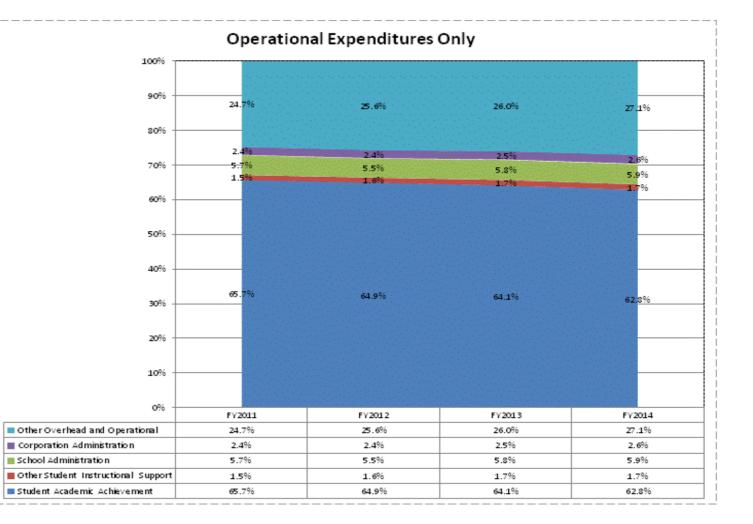

## School Corporation Expenditures by Expenditure Type Biannual Financial Report Data July 2013 - June 2014 Southeastern School Corp (815)

|                                |              | FY06 % of Total |              | FY09 % of Total |              | FY13 % of Total |              | FY14 % of Total |
|--------------------------------|--------------|-----------------|--------------|-----------------|--------------|-----------------|--------------|-----------------|
| Southeastern School Corp (815) | FY 2006      | Ехр             | FY 2009      | Exp             | FY 2013      | Exp             | FY 2014      | Ехр             |
| Student Academic Achievement   | \$7,701,495  | 57.0%           | \$8,217,363  | 57.3%           | \$7,478,463  | 52.4%           | \$6,973,653  | 50.8%           |
| Student Instructional Support  | \$818,294    | 6.1%            | \$817,081    | 5.7%            | \$872,084    | 6.1%            | \$834,766    | 6.1%            |
| Overhead and Operational       | \$3,096,310  | 22.9%           | \$3,417,015  | 23.8%           | \$3,530,427  | 24.7%           | \$3,593,825  | 26.2%           |
| Nonoperational                 | \$1,885,275  | 14.0%           | \$1,888,724  | 13.2%           | \$2,384,709  | 16.7%           | \$2,321,396  | 16.9%           |
| Grand Total                    | \$13,501,373 |                 | \$14,340,183 |                 | \$14,265,682 |                 | \$13,723,640 |                 |

|                                                                        | FY 2006 | FY 2009 | FY 2013 | FY 2014 |
|------------------------------------------------------------------------|---------|---------|---------|---------|
| Student Instructional Expenditures (Academic Achievement plus Support) | 63.1%   | 63.0%   | 58.5%   | 56.9%   |