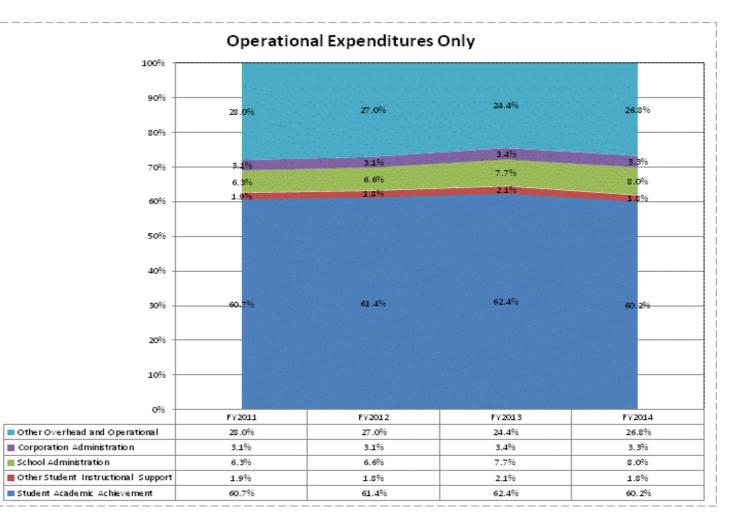

|                                     |             | FY06 % of Total |              | FY09 % of Total |              | FY13 % of Total |              | FY14 % of Total |
|-------------------------------------|-------------|-----------------|--------------|-----------------|--------------|-----------------|--------------|-----------------|
| Southwest Parke Com Sch Corp (6260) | FY 2006     | Exp             | FY 2009      | Exp             | FY 2013      | Ехр             | FY 2014      | Exp             |
| Student Academic Achievement        | \$4,616,857 | 47.0%           | \$5,885,259  | 55.8%           | \$5,499,133  | 52.5%           | \$5,505,646  | 51.1%           |
| Student Instructional Support       | \$688,604   | 7.0%            | \$681,549    | 6.5%            | \$860,071    | 8.2%            | \$859,190    | 8.0%            |
| Overhead and Operational            | \$2,288,274 | 23.3%           | \$2,432,397  | 23.1%           | \$2,449,089  | 23.4%           | \$2,810,548  | 26.1%           |
| Nonoperational                      | \$2,227,230 | 22.7%           | \$1,545,798  | 14.7%           | \$1,661,135  | 15.9%           | \$1,604,255  | 14.9%           |
| Grand Total                         | \$9,820,965 |                 | \$10,545,003 |                 | \$10,469,428 |                 | \$10,779,638 |                 |

|                                                                        | FY 2006 | FY 2009 | FY 2013 | FY 2014 |
|------------------------------------------------------------------------|---------|---------|---------|---------|
| Student Instructional Expenditures (Academic Achievement plus Support) | 54.0%   | 62.3%   | 60.7%   | 59.0%   |