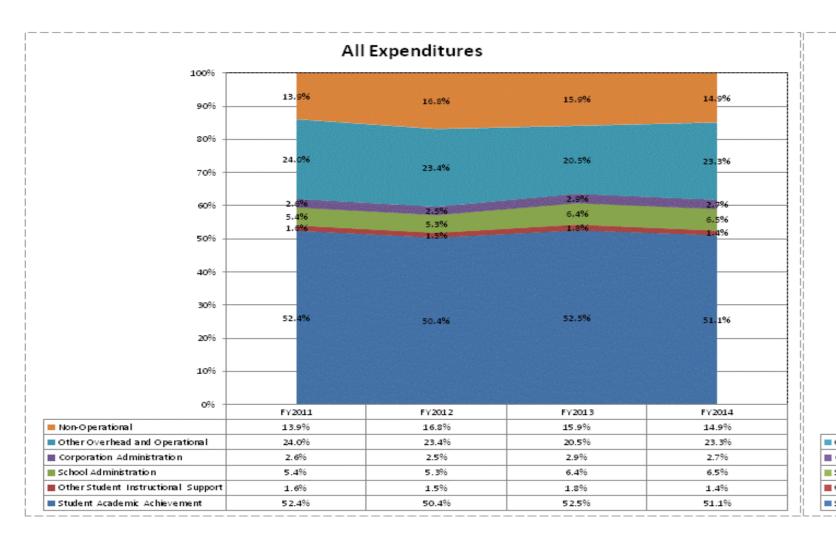

|                                     |             | FY06 % of Total |              | FY09 % of Total |              | FY13 % of Total |              | FY14 % of Total |
|-------------------------------------|-------------|-----------------|--------------|-----------------|--------------|-----------------|--------------|-----------------|
| Southwest Parke Com Sch Corp (6260) | FY 2006     | Exp             | FY 2009      | Exp             | FY 2013      | Ехр             | FY 2014      | Exp             |
| Student Academic Achievement        | \$4,616,857 | 47.0%           | \$5,885,259  | 55.8%           | \$5,499,133  | 52.5%           | \$5,505,646  | 51.1%           |
| Student Instructional Support       | \$688,604   | 7.0%            | \$681,549    | 6.5%            | \$860,071    | 8.2%            | \$859,190    | 8.0%            |
| Overhead and Operational            | \$2,288,274 | 23.3%           | \$2,432,397  | 23.1%           | \$2,449,089  | 23.4%           | \$2,810,548  | 26.1%           |
| Nonoperational                      | \$2,227,230 | 22.7%           | \$1,545,798  | 14.7%           | \$1,661,135  | 15.9%           | \$1,604,255  | 14.9%           |
| Grand Total                         | \$9,820,965 |                 | \$10,545,003 |                 | \$10,469,428 |                 | \$10,779,638 |                 |

|                                                                        | FY 2006 | FY 2009 | FY 2013 | FY 2014 |
|------------------------------------------------------------------------|---------|---------|---------|---------|
| Student Instructional Expenditures (Academic Achievement plus Support) | 54.0%   | 62.3%   | 60.7%   | 59.0%   |