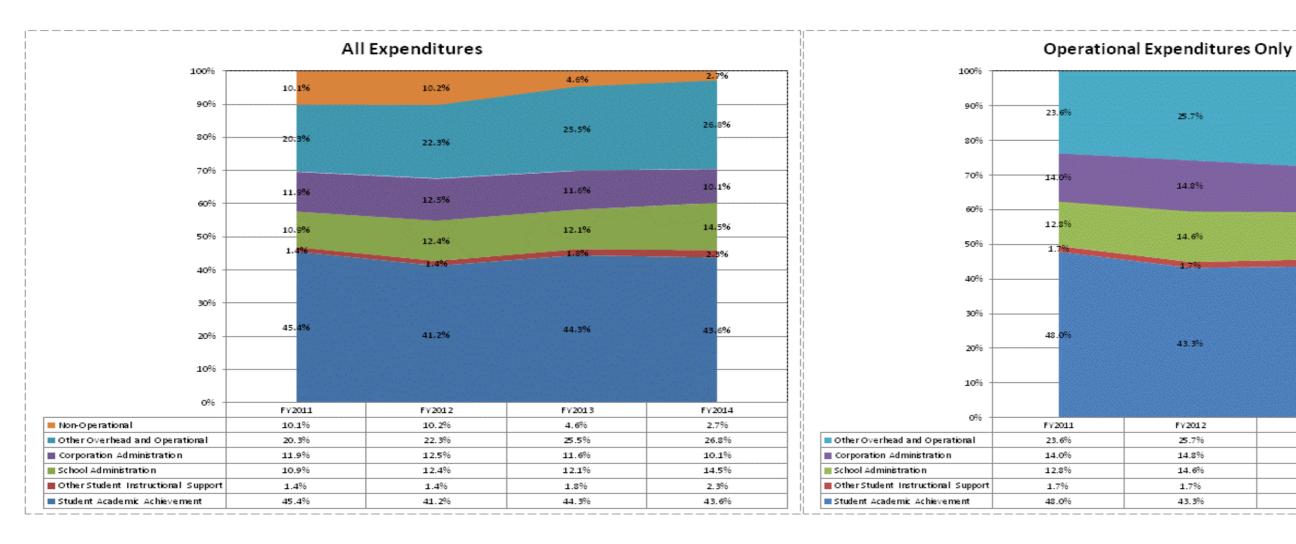

## School Corporation Expenditures by Expenditure Type Biannual Financial Report Data July 2013 - June 2014 Timothy L Johnson Academy (9350)

|                                  |             | FY06 % of Total |             | FY09 % of Total |             | FY13 % of Total |             | FY14 % of Total |
|----------------------------------|-------------|-----------------|-------------|-----------------|-------------|-----------------|-------------|-----------------|
| Timothy L Johnson Academy (9350) | FY 2006     | Exp             | FY 2009     | Exp             | FY 2013     | Exp             | FY 2014     | Exp             |
| Student Academic Achievement     | \$742,078   | 43.0%           | \$886,312   | 45.7%           | \$1,202,021 | 44.3%           | \$1,208,313 | 43.6%           |
| Student Instructional Support    | \$234,284   | 13.6%           | \$289,079   | 14.9%           | \$377,549   | 13.9%           | \$463,363   | 16.7%           |
| Overhead and Operational         | \$509,662   | 29.6%           | \$594,570   | 30.6%           | \$1,005,892 | 37.1%           | \$1,021,940 | 36.9%           |
| Nonoperational                   | \$237,866   | 13.8%           | \$170,360   | 8.8%            | \$125,535   | 4.6%            | \$75,903    | 2.7%            |
| Grand Total                      | \$1,723,890 |                 | \$1,940,321 |                 | \$2,710,998 |                 | \$2,769,519 |                 |

**FY 2013** 58.3%

**FY 2014** 60.4%

58.3% 27.6% 28,7% 13.0% 11.1% 13.5% 16.0% 43.8% FY2013 FY2014 28.7% 27.6% 13.0% 11.1% 13.5% 16.0% 2.5% 2.0%

43.8%

41.7%

School Corporation Expenditures by Expenditure Type Biannual Financial Report Data July 2013 - June 2014 Timothy L Johnson Academy (9350)