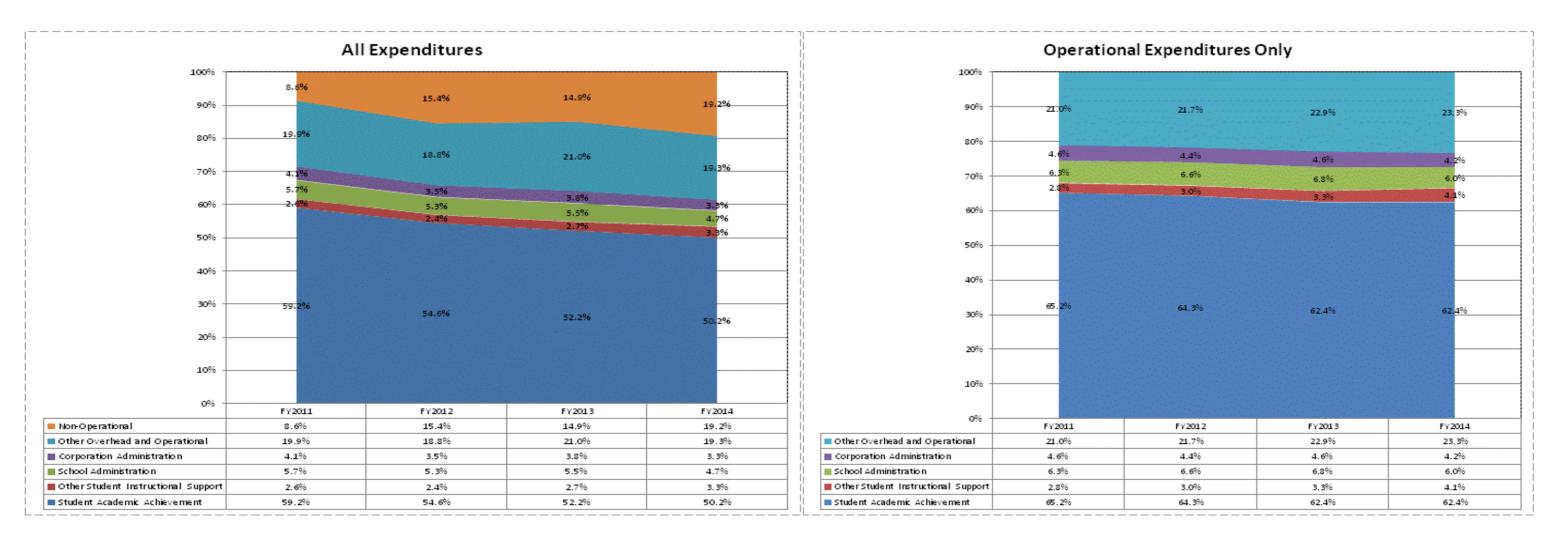

|                                  |             | FY06 % of Total |             | FY09 % of Total |             | FY13 % of Total |             | FY14 % of Total |
|----------------------------------|-------------|-----------------|-------------|-----------------|-------------|-----------------|-------------|-----------------|
| Triton School Corporation (5495) | FY 2006     | Exp             | FY 2009     | Ехр             | FY 2013     | Exp             | FY 2014     | Exp             |
| Student Academic Achievement     | \$5,155,931 | 55.2%           | \$5,630,039 | 59.5%           | \$4,703,676 | 52.2%           | \$5,009,709 | 50.2%           |
| Student Instructional Support    | \$617,195   | 6.6%            | \$796,757   | 8.4%            | \$740,091   | 8.2%            | \$796,645   | 8.0%            |
| Overhead and Operational         | \$2,129,011 | 22.8%           | \$2,291,565 | 24.2%           | \$2,231,397 | 24.7%           | \$2,261,122 | 22.6%           |
| Nonoperational                   | \$1,438,704 | 15.4%           | \$745,700   | 7.9%            | \$1,341,629 | 14.9%           | \$1,921,067 | 19.2%           |
| Grand Total                      | \$9,340,841 |                 | \$9,464,062 |                 | \$9,016,792 |                 | \$9,988,542 |                 |