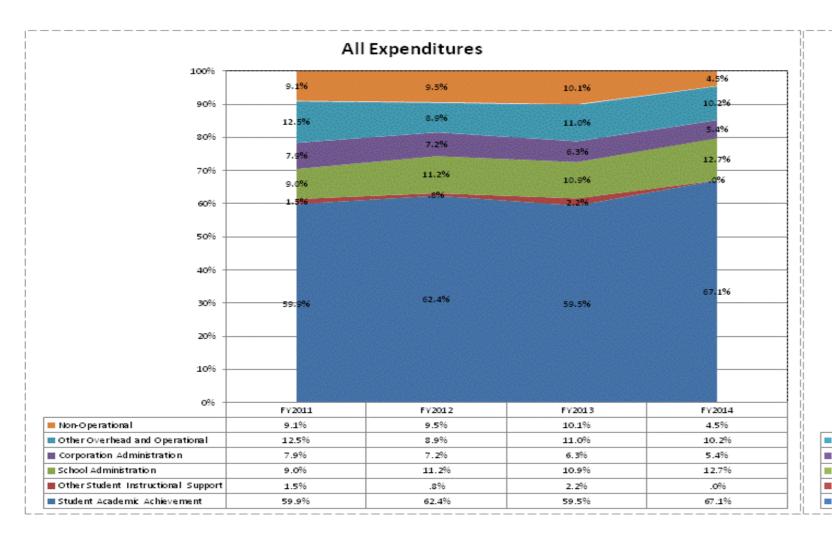

## School Corporation Expenditures by Expenditure Type Biannual Financial Report Data July 2013 - June 2014 Veritas Academy (9360)

|                               |             | FY06 % of Total |             | FY09 % of Total | F           | FY13 % of Total |           | FY14 % of Total |
|-------------------------------|-------------|-----------------|-------------|-----------------|-------------|-----------------|-----------|-----------------|
| Veritas Academy (9360)        | FY 2006     | Exp             | FY 2009     | Exp             | FY 2013     | Exp             | FY 2014   | Exp             |
| Student Academic Achievement  | \$810,555   | 70.3%           | \$698,760   | 58.6%           | \$661,738   | 59.5%           | \$662,203 | 67.1%           |
| Student Instructional Support | \$94,282    | 8.2%            | \$186,123   | 15.6%           | \$146,248   | 13.1%           | \$125,865 | 12.8%           |
| Overhead and Operational      | \$193,421   | 16.8%           | \$227,083   | 19.1%           | \$192,081   | 17.3%           | \$154,321 | 15.6%           |
| Nonoperational                | \$55,360    | 4.8%            | \$79,658    | 6.7%            | \$112,669   | 10.1%           | \$44,469  | 4.5%            |
| Grand Total                   | \$1,153,618 |                 | \$1,191,624 |                 | \$1,112,737 |                 | \$986,856 |                 |

|                                                                        | FY 2006 | FY 2009 | FY 2013 | FY 2014 |
|------------------------------------------------------------------------|---------|---------|---------|---------|
| Student Instructional Expenditures (Academic Achievement plus Support) | 78.4%   | 74.3%   | 72.6%   | 79.9%   |