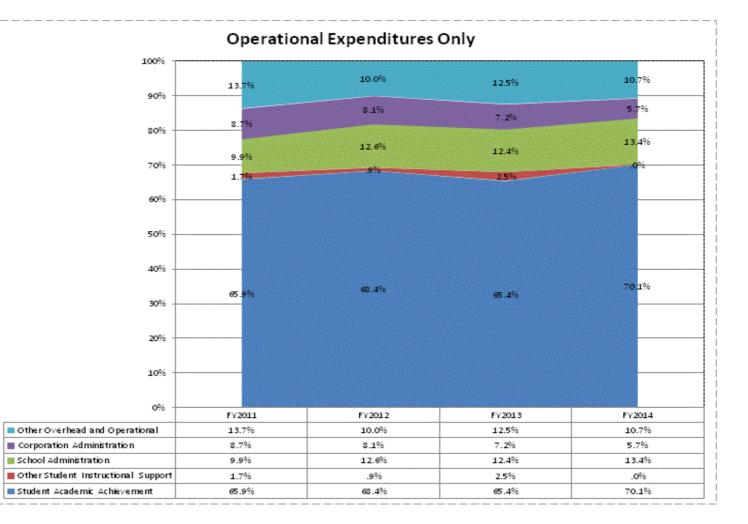

## School Corporation Expenditures by Expenditure Type Biannual Financial Report Data July 2013 - June 2014 Veritas Academy (9360)

|                               |             | FY06 % of Total |             | FY09 % of Total | F           | FY13 % of Total |           | FY14 % of Total |
|-------------------------------|-------------|-----------------|-------------|-----------------|-------------|-----------------|-----------|-----------------|
| Veritas Academy (9360)        | FY 2006     | Exp             | FY 2009     | Exp             | FY 2013     | Exp             | FY 2014   | Exp             |
| Student Academic Achievement  | \$810,555   | 70.3%           | \$698,760   | 58.6%           | \$661,738   | 59.5%           | \$662,203 | 67.1%           |
| Student Instructional Support | \$94,282    | 8.2%            | \$186,123   | 15.6%           | \$146,248   | 13.1%           | \$125,865 | 12.8%           |
| Overhead and Operational      | \$193,421   | 16.8%           | \$227,083   | 19.1%           | \$192,081   | 17.3%           | \$154,321 | 15.6%           |
| Nonoperational                | \$55,360    | 4.8%            | \$79,658    | 6.7%            | \$112,669   | 10.1%           | \$44,469  | 4.5%            |
| Grand Total                   | \$1,153,618 |                 | \$1,191,624 |                 | \$1,112,737 |                 | \$986,856 |                 |

|                                                                        | FY 2006 | FY 2009 | FY 2013 | FY 2014 |
|------------------------------------------------------------------------|---------|---------|---------|---------|
| Student Instructional Expenditures (Academic Achievement plus Support) | 78.4%   | 74.3%   | 72.6%   | 79.9%   |