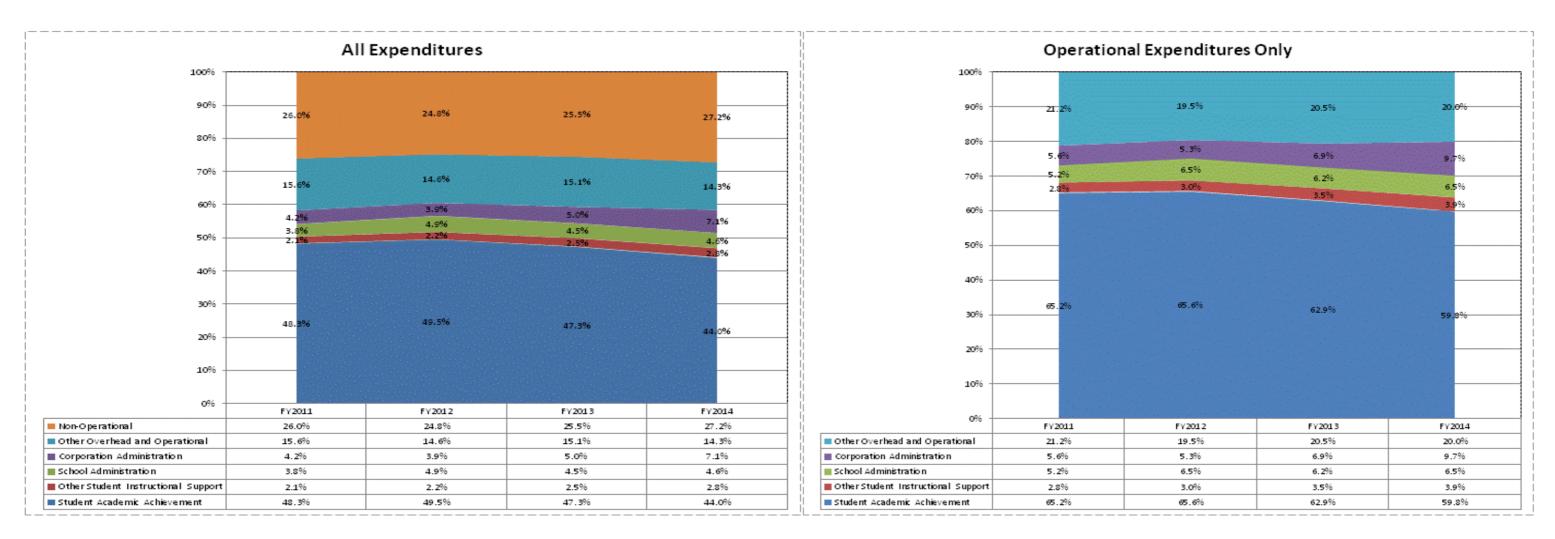

|                                       |              | FY06 % of Total |              | FY09 % of Total |              | FY13 % of Total |              | FY14 % of Total |
|---------------------------------------|--------------|-----------------|--------------|-----------------|--------------|-----------------|--------------|-----------------|
| West Lafayette Com School Corp (7875) | FY 2006      | Exp             | FY 2009      | Exp             | FY 2013      | Exp             | FY 2014      | Ехр             |
| Student Academic Achievement          | \$11,331,178 | 49.1%           | \$11,862,838 | 47.5%           | \$12,959,994 | 47.3%           | \$12,596,662 | 44.0%           |
| Student Instructional Support         | \$1,343,904  | 5.8%            | \$1,444,617  | 5.8%            | \$1,938,502  | 7.1%            | \$2,127,009  | 7.4%            |
| Overhead and Operational              | \$4,359,591  | 18.9%           | \$5,280,693  | 21.2%           | \$5,497,944  | 20.1%           | \$6,120,923  | 21.4%           |
| Nonoperational                        | \$6,055,673  | 26.2%           | \$6,368,374  | 25.5%           | \$6,993,365  | 25.5%           | \$7,789,055  | 27.2%           |
| Grand Total                           | \$23,090,346 |                 | \$24,956,521 |                 | \$27,389,805 |                 | \$28,633,648 |                 |