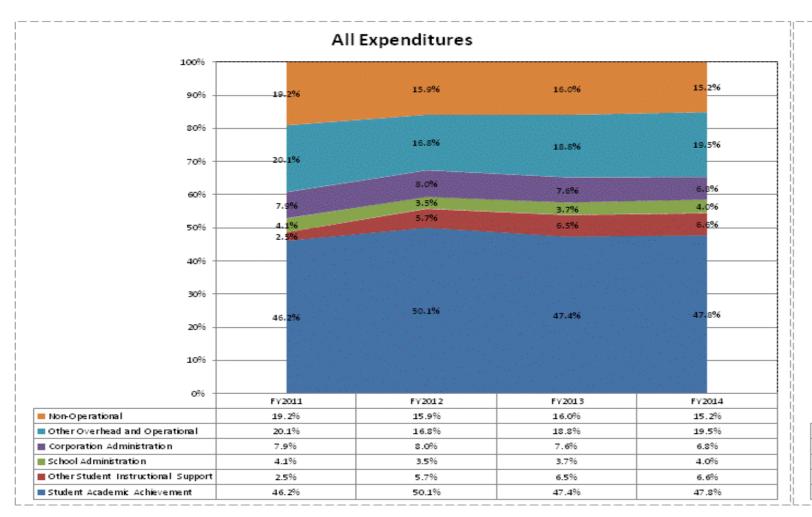

|                               |              | FY06 % of Total |              | FY09 % of Total |              | FY13 % of Total |              | FY14 % of Total |
|-------------------------------|--------------|-----------------|--------------|-----------------|--------------|-----------------|--------------|-----------------|
| Western School Corp (3490)    | FY 2006      | Exp             | FY 2009      | Exp             | FY 2013      | Exp             | FY 2014      | Exp             |
| Student Academic Achievement  | \$9,236,380  | 50.6%           | \$10,754,824 | 45.3%           | \$12,039,263 | 47.4%           | \$12,285,476 | 47.8%           |
| Student Instructional Support | \$1,073,791  | 5.9%            | \$1,421,164  | 6.0%            | \$2,577,465  | 10.2%           | \$2,733,827  | 10.6%           |
| Overhead and Operational      | \$4,572,964  | 25.1%           | \$6,252,602  | 26.3%           | \$6,704,520  | 26.4%           | \$6,774,751  | 26.4%           |
| Nonoperational                | \$3,353,626  | 18.4%           | \$5,324,599  | 22.4%           | \$4,059,548  | 16.0%           | \$3,896,023  | 15.2%           |
| Grand Total                   | \$18,236,761 |                 | \$23,753,189 |                 | \$25,380,795 |                 | \$25,690,077 |                 |