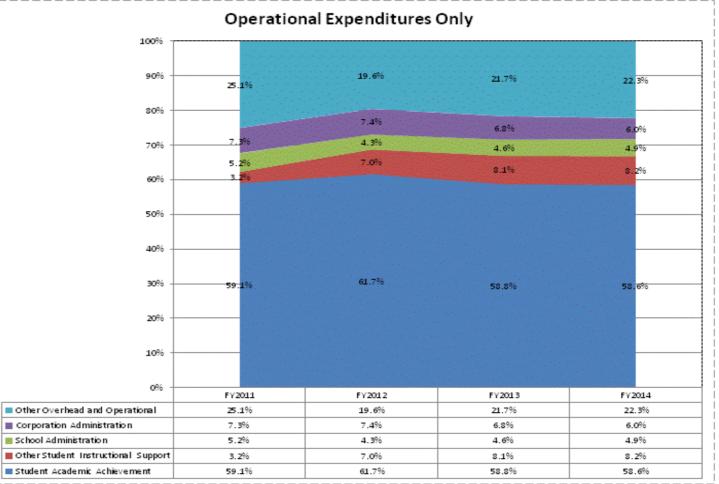

|                                                                        | FY 2006 | FY 2009 | FY 2013 | FY 2014 |
|------------------------------------------------------------------------|---------|---------|---------|---------|
| Student Instructional Expenditures (Academic Achievement plus Support) | 56.5%   | 51.3%   | 57.6%   | 58.5%   |