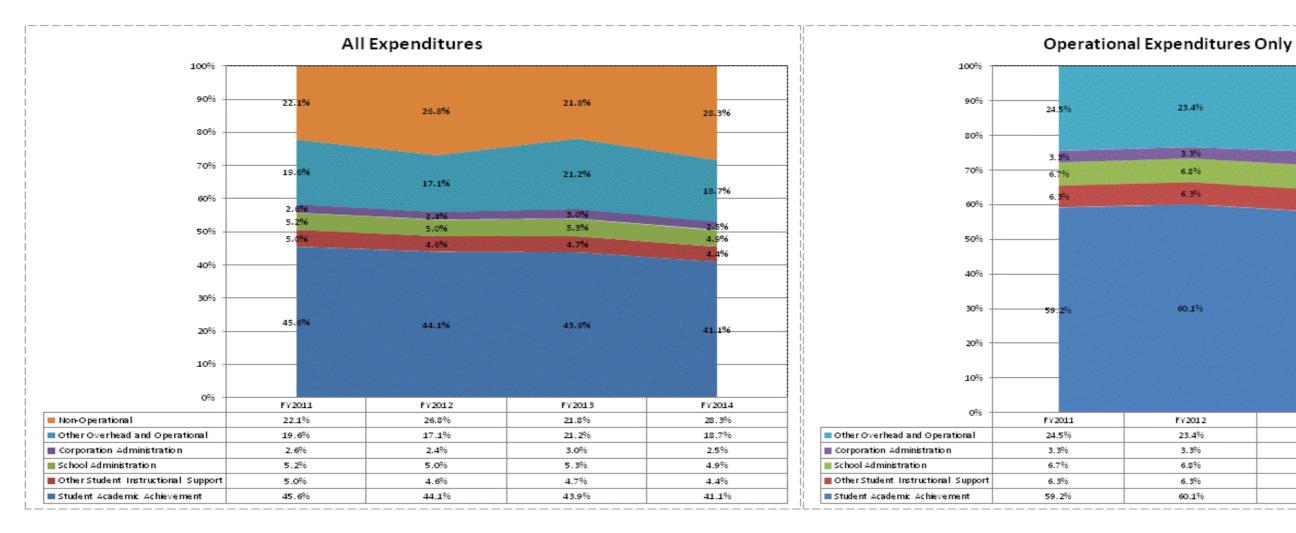

|                                     |              | FY06 % of Total |              | FY09 % of Total |              | FY13 % of Total |              | FY14 % of Total |
|-------------------------------------|--------------|-----------------|--------------|-----------------|--------------|-----------------|--------------|-----------------|
| Whitko Community School Corp (4455) | FY 2006      | Exp             | FY 2009      | Exp             | FY 2013      | Exp             | FY 2014      | Exp             |
| Student Academic Achievement        | \$8,575,610  | 43.9%           | \$10,761,740 | 52.2%           | \$8,308,312  | 43.9%           | \$8,455,957  | 41.1%           |
| Student Instructional Support       | \$1,680,639  | 8.6%            | \$1,888,454  | 9.2%            | \$1,893,407  | 10.0%           | \$1,929,160  | 9.4%            |
| Overhead and Operational            | \$4,095,944  | 21.0%           | \$4,002,388  | 19.4%           | \$4,591,946  | 24.3%           | \$4,368,101  | 21.2%           |
| Nonoperational                      | \$5,198,472  | 26.6%           | \$3,977,951  | 19.3%           | \$4,122,721  | 21.8%           | \$5,817,771  | 28.3%           |
| Grand Total                         | \$19,550,665 |                 | \$20,630,533 |                 | \$18,916,387 |                 | \$20,570,989 |                 |