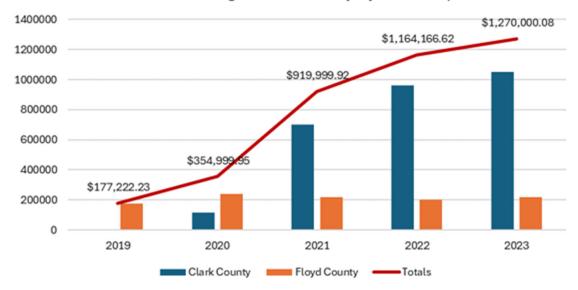

During the period of this examination, New Chapel EMS received a total of \$3,886,388.80 of public funds from Clark and Floyd counties.

| Year   | Clark<br>County    | Floyd<br>County    | Totals             |
|--------|--------------------|--------------------|--------------------|
|        | <br>               | <br>               | <br>               |
| 2019   | \$<br>-            | \$<br>177,222.23   | \$<br>177,222.23   |
| 2020   | 116,666.66         | 238,333.29         | 354,999.95         |
| 2021   | 699,999.96         | 219,999.96         | 919,999.92         |
| 2022   | 962,499.99         | 201,666.63         | 1,164,166.62       |
| 2023   | <br>1,050,000.00   | <br>220,000.08     | <br>1,270,000.08   |
| Totals | \$<br>2,829,166.61 | \$<br>1,057,222.19 | \$<br>3,886,388.80 |

# Government Funding Recieved Yearly By New Chapel EMS