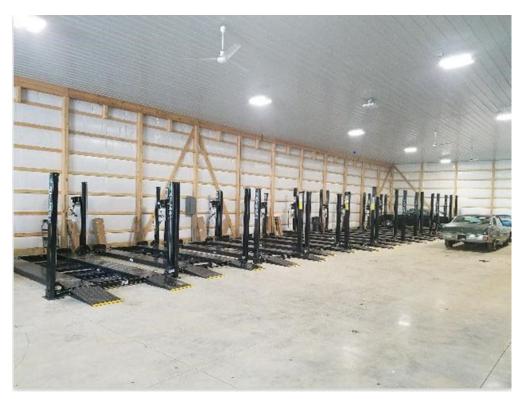

r a personal car collection in the amount of \$67,717.10. (See Summary of Charges, page 49)

# AUTOMOTIVE LIFTS INSTALLED IN NOEL'S POLE BARN PAID WITH NEW CHAPEL EMS FUNDS

In 2018, Jamey Noel began and completed the construction of a pole barn at 709 Old Salem Road, Jeffersonville, Indiana. This address is one of Jamey Noel's personal real estate properties per county records. Inside the pole barn, Noel installed automotive lifts to store and repair his personal car collection. A review of pictures taken by the ISP on August 16, 2023, during a search warrant, determined there were 17 lifts installed in the pole barn. A review of invoices showed 8 of the 17 lifts were purchased by Jamey Noel during the period of examination using the New Chapel AMEX card in the total amount of \$16,939.







None of these distributions were in furtherance of the nonprofit's authorized purpose.

The SBOA requests Jamey Noel reimburse New Chapel EMS for the purchase of the lifts installed in his personal pole barn in the amount of \$16,939. (See Summary of Charges, page 49)

# EXPENDITURES AT 2408 TURNBERRY DRIVE PAID WITH NEW CHAPEL EMS FUNDS

#### Heat Pump Installation

On May 3, 2023, a vendor, Miller Heating & Cooling, invoiced Jamey Noel for \$2,700 for the replacement of an existing heat pump with a 3-ton heat pump unit at 2408 Turnberry Drive, Jeffersonville, Indiana. This address is one of Jamey Noel's personal real estate properties per county records. On May 10, 2023, Jamey Noel issued and signed check number 14471 from the New Chapel EMS bank account for \$2,700 to the vendor f