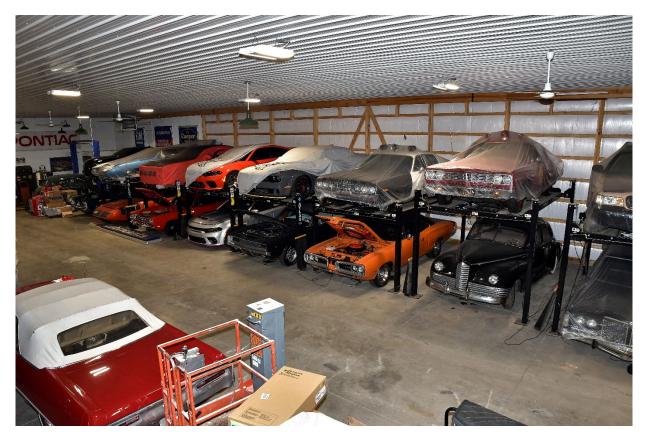

#### PERSONAL FIREARMS PURCHASES PAID FOR WITH NEW CHAPEL EMS FUNDS

On July 5, 2022, Jamey Noel purchased one Kimber pistol and three CZ Scorpion carbines from a licensed dealer located in Mishawaka, Indiana. Jamey Noel used the New Chapel AMEX card to purchase each firearm in the total amount of \$4,516.40.