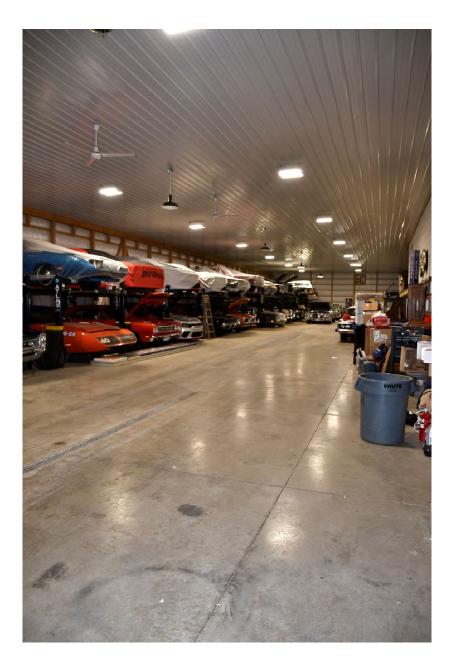

a personal car collection in the amount of \$67,717.10. (See Summary of Charges, page 49)

# AUTOMOTIVE LIFTS INSTALLED IN NOEL'S POLE BARN PAID WITH NEW CHAPEL EMS FUNDS

In 2018, Jamey Noel began and completed the construction of a pole barn at 709 Old Salem Road, Jeffersonville, Indiana. This address is one of Jamey Noel's personal real estate properties per county records. Inside the pole barn, Noel installed automotive lifts to store and repair his personal car collection. A review of pictures taken by the ISP on August 16, 2023, during a search warrant, determined there were 17 lifts installed in the pole barn. A review of invoices showed 8 of the 17 lifts were purchased by Jamey Noel during the period of examination using the New Chapel AMEX card in the total amount of \$16,939.







None of these distributions were in furtherance of the nonprofit's authorized purpose.

The SBOA requests Jamey Noel reimburse New Chapel EMS for the purchase of the lifts installed in his personal pole barn in the amount of \$16,939. (See Summary of Charges, page 49)

# EXPENDITURES AT 2408 TURNBERRY DRIVE PAID WITH NEW CHAPEL EMS FUNDS

#### Heat Pump Installation

On May 3, 2023, a vendor, Miller Heating & Cooling, invoiced Jamey Noel for \$2,700 for the replacement of an existing heat pump with a 3-ton heat pump unit at 2408 Turnberry Drive, Jeffersonville, Indiana. This address is one of Jamey Noel's personal real estate properties per county records. On May 10, 2023, Jamey Noel issued and signed check number 14471 from the New Chapel EMS bank account for \$2,700 to the vendor for