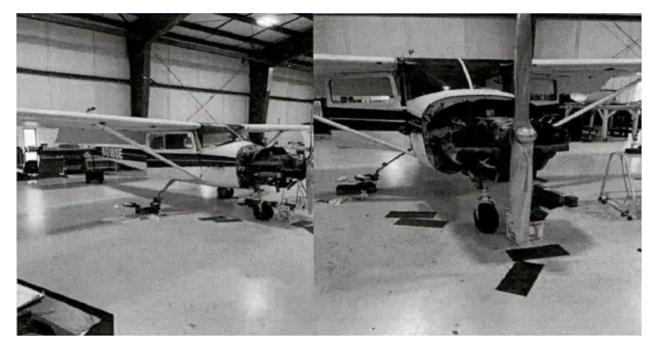

#### PLANE PURCHASED WITH NEW CHAPEL EMS FUNDS

On February 17, 2022, Jamey Noel purchased a 1958 Cessna 172 single engine aircraft for \$25,000 from an individual. Jamey Noel paid for the aircraft with a cashier's check from the New Chapel EMS bank account. The Federal Aviation Administration (FAA) records showed that Jamey Noel registered the aircraft in his name, despite purchasing it using New Chapel EMS funds. Jamey Noel then transferred ownership of the plane to New Chapel EMS on September 30, 2023, after multiple search warrants had been executed by the ISP at his properties.

Jamey Noel also used New Chapel EMS funds to service and maintain the airplane while it was registered in his name. On September 1, 2022, Jamey Noel took the airplane to an aviation services vendor, Cherry Hill Aviation, in Freetown, Indiana, for inspection, maintenance, and repairs totaling \$16,618.63. Jamey Noel wrote a check from the New Chapel EMS bank account for these services.

Jamey Noel also used New Chapel EMS funds to purchase insurance for the aircraft while it was registered in his name. On March 3, 2023, Jamey Noel wrote a check for the aircraft's yearly insurance premium. The check was drawn from the New Chapel EMS bank account in the amount of \$1,459 and addressed to an insurance company, Insurance Solutions, in Scottsburg, Indiana. The ISP shared a copy of the insurance policy with the SBOA which the ISP had obtained from the vendor. The policy listed Jamey Noel as the insured party. Three authorized pilots were listed in the policy. None of them, except Jamey Noel, were associated with New Chapel EMS.

The SBOA was not provided and unable to locate any documentation which would have supported that these expenditures were in furtherance of the nonprofit's authorized purpose.

The SBOA requests Jamey Noel reimburse New Chapel EMS for the purchase, repairs, and insurance of the airplane in the amount of \$43,077.63. (See Summary of Charges, page 49)