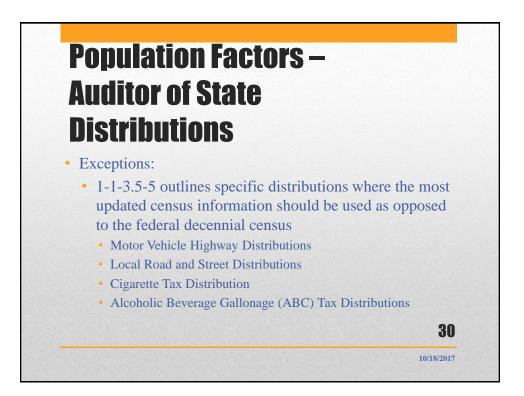

## Population Factors – Auditor of State Distributions

• IC 1-1-3.5-3(d) requires that the Federal Decennial Census population count is the default population factor unless otherwise determined by statute