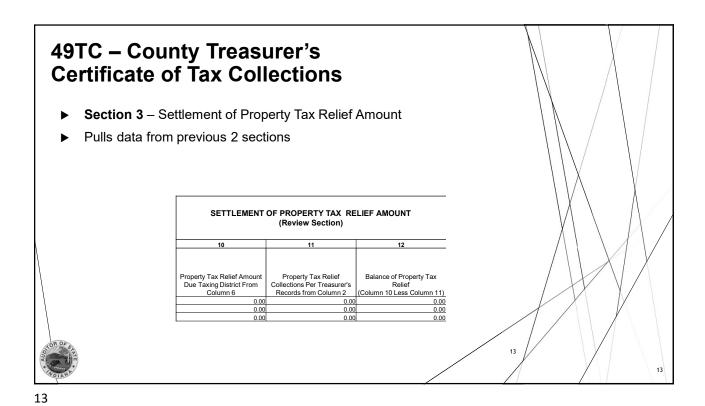

49TC – County Treasurer's Certificate of Tax Collections

- ▶ Serves as settlement of taxes
- ► Each taxing district listed
- ▶ Both Treasurer & Auditor complete their respective sections

11

### **49TC – County Treasurer's Certificate of Tax Collections**

▶ Section 1 - Treasurer's Statement of Tax Collections

| STATEMENT OF TAX COLLECTIONS (Completed by the County Treasurer's Office) |                     |                        |                      |  |  |  |  |
|---------------------------------------------------------------------------|---------------------|------------------------|----------------------|--|--|--|--|
| 1                                                                         | 2                   | 3                      | 4                    |  |  |  |  |
| Total Current &                                                           |                     |                        |                      |  |  |  |  |
| Delinquent Tax, Penalties                                                 |                     |                        |                      |  |  |  |  |
| & Interest Collected, Less                                                |                     | Total Property Tax for |                      |  |  |  |  |
| Late Payment Penalty                                                      |                     | Distribution           |                      |  |  |  |  |
| Collections on Special                                                    | Property Tax Relief | (Column 1 Plus Column  |                      |  |  |  |  |
| Assessments                                                               | Amount              | 2)                     | Excess (Surplus) Tax |  |  |  |  |
| 0.00                                                                      | 0.00                | 0.00                   | 0.00                 |  |  |  |  |
| 0.00                                                                      | 0.00                | 0.00                   | 0.00                 |  |  |  |  |
| 0.00                                                                      | 0.00                | 0.00                   | 0.00                 |  |  |  |  |
| 0.00                                                                      | 0.00                | 0.00                   | 0.00                 |  |  |  |  |