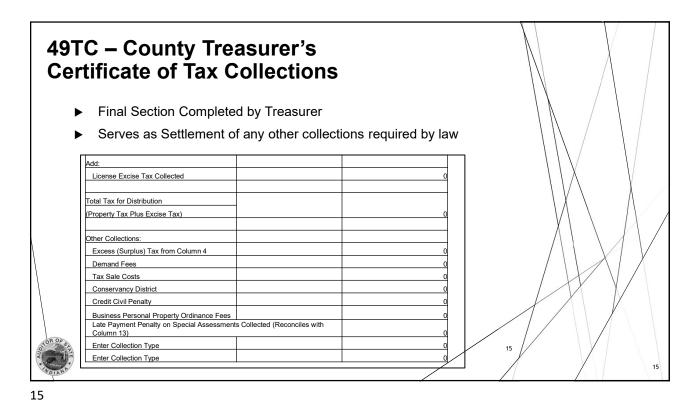

49TC – County Treasurer's Certificate of Tax Collections

- ▶ Serves as settlement of taxes
- ► Each taxing district listed
- ▶ Both Treasurer & Auditor complete their respective sections

11

### **49TC – County Treasurer's Certificate of Tax Collections**

▶ Section 1 - Treasurer's Statement of Tax Collections

| STATEMENT OF TAX COLLECTIONS (Completed by the County Treasurer's Office) |                     |                        |                      |  |  |  |  |
|---------------------------------------------------------------------------|---------------------|------------------------|----------------------|--|--|--|--|
| 1                                                                         | 2                   | 3                      | 4                    |  |  |  |  |
| Total Current &                                                           |                     |                        |                      |  |  |  |  |
| Delinquent Tax, Penalties                                                 |                     |                        |                      |  |  |  |  |
| & Interest Collected, Less                                                |                     | Total Property Tax for |                      |  |  |  |  |
| Late Payment Penalty                                                      |                     | Distribution           |                      |  |  |  |  |
| Collections on Special                                                    | Property Tax Relief | (Column 1 Plus Column  |                      |  |  |  |  |
| Assessments                                                               | Amount              | 2)                     | Excess (Surplus) Tax |  |  |  |  |
| 0.00                                                                      | 0.00                | 0.00                   | 0.00                 |  |  |  |  |
| 0.00                                                                      | 0.00                | 0.00                   | 0.00                 |  |  |  |  |
| 0.00                                                                      | 0.00                | 0.00                   | 0.00                 |  |  |  |  |
| 0.00                                                                      | 0.00                | 0.00                   | 0.00                 |  |  |  |  |