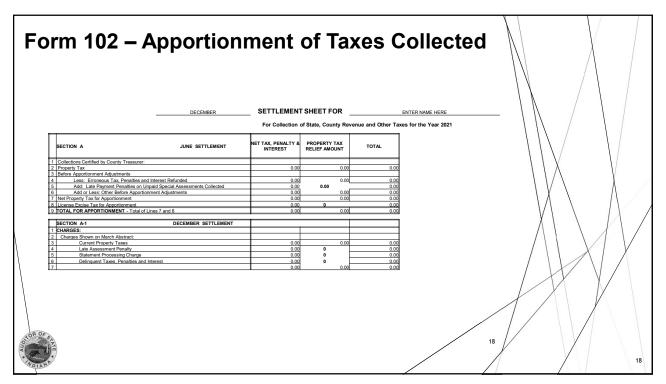

## **SETTLEMENT PROCESS: State-Approved Forms,** cont.

Form 102 - Apportionment of Taxes Collected

- ▶ Sheet for each taxing district
- Section A Amount available for apportionment
  - > Section A June Settlement
  - > Section A-1 December Settlement
- ► Section B Apportionment
- Section C Amount Due to State

17

Form 102 – Apportionment of Taxes Collected, cont.

Form 105 - Settlement Sheet

- ▶ Total of all Form 102's for the County
- ▶ Serves as the Certificate of Settlement

21