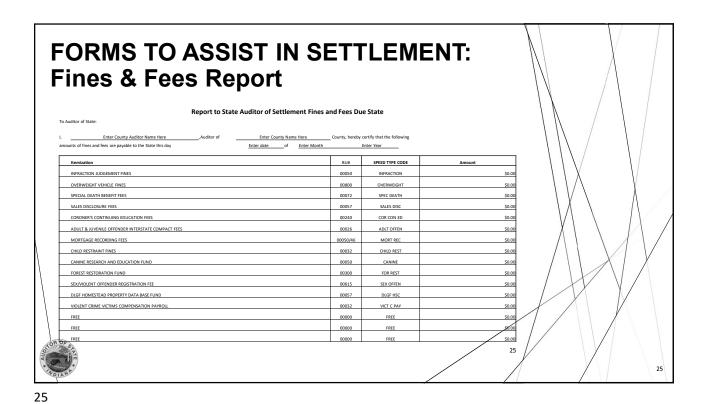

#### **SETTLEMENT PROCESS: Settlement Forms, cont.**

Required Forms to Assist in Settlement

- ► Settlement Checklist
- ► Excise Tax Allocation
- ▶ Excise Tax Reconciliation
- ▶ Fines & Fees Report
- ▶ Quietus Worksheet
- Settlement to Abstract Reconciliation (December Only)