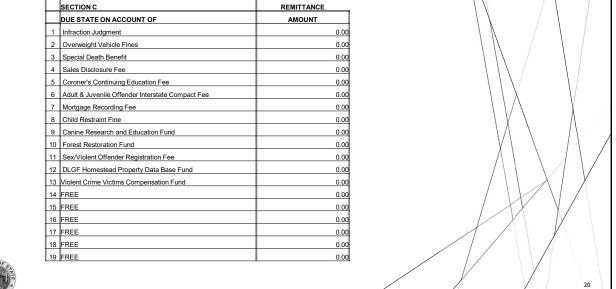

## **SETTLEMENT PROCESS: State-Approved Forms,** cont.

Form 102 - Apportionment of Taxes Collected

- ▶ Sheet for each taxing district
- Section A Amount available for apportionment
  - > Section A June Settlement
  - > Section A-1 December Settlement
- ► Section B Apportionment
- Section C Amount Due to State