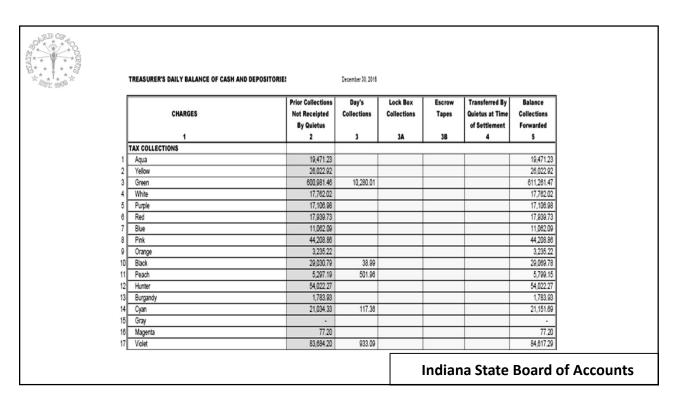

| TREASURER'S DAILY BALANCE                 |               |                                                                                                                                                                                                                                                                                                                                                                                                                                                                                                                                                                                                                                                                                                                                                                                                                                                                                                                                                                                                                                                                                                                                                                                                                                                                                                                                                                                                                                                                                                                                                                                                                                                                                                                                                                                                                                                                                                                                                                                                                                                                                                                                | December 30, 2018   |                |                       |               |
|-------------------------------------------|---------------|--------------------------------------------------------------------------------------------------------------------------------------------------------------------------------------------------------------------------------------------------------------------------------------------------------------------------------------------------------------------------------------------------------------------------------------------------------------------------------------------------------------------------------------------------------------------------------------------------------------------------------------------------------------------------------------------------------------------------------------------------------------------------------------------------------------------------------------------------------------------------------------------------------------------------------------------------------------------------------------------------------------------------------------------------------------------------------------------------------------------------------------------------------------------------------------------------------------------------------------------------------------------------------------------------------------------------------------------------------------------------------------------------------------------------------------------------------------------------------------------------------------------------------------------------------------------------------------------------------------------------------------------------------------------------------------------------------------------------------------------------------------------------------------------------------------------------------------------------------------------------------------------------------------------------------------------------------------------------------------------------------------------------------------------------------------------------------------------------------------------------------|---------------------|----------------|-----------------------|---------------|
|                                           |               | Dep                                                                                                                                                                                                                                                                                                                                                                                                                                                                                                                                                                                                                                                                                                                                                                                                                                                                                                                                                                                                                                                                                                                                                                                                                                                                                                                                                                                                                                                                                                                                                                                                                                                                                                                                                                                                                                                                                                                                                                                                                                                                                                                            | osits               | Wa             | arrants               |               |
| CREDITS                                   | Balance From  | Tax Collections,                                                                                                                                                                                                                                                                                                                                                                                                                                                                                                                                                                                                                                                                                                                                                                                                                                                                                                                                                                                                                                                                                                                                                                                                                                                                                                                                                                                                                                                                                                                                                                                                                                                                                                                                                                                                                                                                                                                                                                                                                                                                                                               | Investmetns Cashed  | Bank Transfers | FL Warrants Issued &  | Balance Close |
|                                           | Previous Day  | Other Sources                                                                                                                                                                                                                                                                                                                                                                                                                                                                                                                                                                                                                                                                                                                                                                                                                                                                                                                                                                                                                                                                                                                                                                                                                                                                                                                                                                                                                                                                                                                                                                                                                                                                                                                                                                                                                                                                                                                                                                                                                                                                                                                  | Other Than From     | Plus and Minus | Investments Purchased | Of Day        |
|                                           |               | & Funds Ledger                                                                                                                                                                                                                                                                                                                                                                                                                                                                                                                                                                                                                                                                                                                                                                                                                                                                                                                                                                                                                                                                                                                                                                                                                                                                                                                                                                                                                                                                                                                                                                                                                                                                                                                                                                                                                                                                                                                                                                                                                                                                                                                 | Funds Ledger (cost) | Column 4       | Total Monies          |               |
| 6                                         | 7             | 8                                                                                                                                                                                                                                                                                                                                                                                                                                                                                                                                                                                                                                                                                                                                                                                                                                                                                                                                                                                                                                                                                                                                                                                                                                                                                                                                                                                                                                                                                                                                                                                                                                                                                                                                                                                                                                                                                                                                                                                                                                                                                                                              | 9                   | 10             | 11                    | 12            |
| CASH IN DEPOSITORIES (List by Depository) |               |                                                                                                                                                                                                                                                                                                                                                                                                                                                                                                                                                                                                                                                                                                                                                                                                                                                                                                                                                                                                                                                                                                                                                                                                                                                                                                                                                                                                                                                                                                                                                                                                                                                                                                                                                                                                                                                                                                                                                                                                                                                                                                                                |                     |                |                       |               |
| CHECKING                                  |               | The state of the s |                     |                |                       |               |
| FMB Checking Account                      | 393,444.55    |                                                                                                                                                                                                                                                                                                                                                                                                                                                                                                                                                                                                                                                                                                                                                                                                                                                                                                                                                                                                                                                                                                                                                                                                                                                                                                                                                                                                                                                                                                                                                                                                                                                                                                                                                                                                                                                                                                                                                                                                                                                                                                                                |                     | 199,193.69     | 199,948.74            | 392,689.50    |
|                                           | -             |                                                                                                                                                                                                                                                                                                                                                                                                                                                                                                                                                                                                                                                                                                                                                                                                                                                                                                                                                                                                                                                                                                                                                                                                                                                                                                                                                                                                                                                                                                                                                                                                                                                                                                                                                                                                                                                                                                                                                                                                                                                                                                                                |                     |                |                       | -             |
| SAVINGS                                   | •             |                                                                                                                                                                                                                                                                                                                                                                                                                                                                                                                                                                                                                                                                                                                                                                                                                                                                                                                                                                                                                                                                                                                                                                                                                                                                                                                                                                                                                                                                                                                                                                                                                                                                                                                                                                                                                                                                                                                                                                                                                                                                                                                                |                     |                |                       | -             |
| MUTUAL                                    | 12,279,557.81 |                                                                                                                                                                                                                                                                                                                                                                                                                                                                                                                                                                                                                                                                                                                                                                                                                                                                                                                                                                                                                                                                                                                                                                                                                                                                                                                                                                                                                                                                                                                                                                                                                                                                                                                                                                                                                                                                                                                                                                                                                                                                                                                                |                     |                |                       | 12,279,557.81 |
| FMB - BMV FUNDS                           | 4,643,555.80  |                                                                                                                                                                                                                                                                                                                                                                                                                                                                                                                                                                                                                                                                                                                                                                                                                                                                                                                                                                                                                                                                                                                                                                                                                                                                                                                                                                                                                                                                                                                                                                                                                                                                                                                                                                                                                                                                                                                                                                                                                                                                                                                                |                     | (3,419,880.21) |                       | 1,223,675.59  |
| FMB                                       | 755,690.70    | 209,908.00                                                                                                                                                                                                                                                                                                                                                                                                                                                                                                                                                                                                                                                                                                                                                                                                                                                                                                                                                                                                                                                                                                                                                                                                                                                                                                                                                                                                                                                                                                                                                                                                                                                                                                                                                                                                                                                                                                                                                                                                                                                                                                                     |                     |                | 141,984.11            | 823,612.59    |
| STAR                                      |               |                                                                                                                                                                                                                                                                                                                                                                                                                                                                                                                                                                                                                                                                                                                                                                                                                                                                                                                                                                                                                                                                                                                                                                                                                                                                                                                                                                                                                                                                                                                                                                                                                                                                                                                                                                                                                                                                                                                                                                                                                                                                                                                                |                     |                |                       | -             |
| FMB(SAVINGS)                              | 2,902,436.54  | 161,252.74                                                                                                                                                                                                                                                                                                                                                                                                                                                                                                                                                                                                                                                                                                                                                                                                                                                                                                                                                                                                                                                                                                                                                                                                                                                                                                                                                                                                                                                                                                                                                                                                                                                                                                                                                                                                                                                                                                                                                                                                                                                                                                                     | (177,334.35)        | 3,220,686.52   |                       | 6,107,041.45  |
| MUTUAL (SAVINGS)                          | 6,282,025.60  |                                                                                                                                                                                                                                                                                                                                                                                                                                                                                                                                                                                                                                                                                                                                                                                                                                                                                                                                                                                                                                                                                                                                                                                                                                                                                                                                                                                                                                                                                                                                                                                                                                                                                                                                                                                                                                                                                                                                                                                                                                                                                                                                |                     |                |                       | 6,282,025.60  |
| STAR- FED. SURPLUS                        |               |                                                                                                                                                                                                                                                                                                                                                                                                                                                                                                                                                                                                                                                                                                                                                                                                                                                                                                                                                                                                                                                                                                                                                                                                                                                                                                                                                                                                                                                                                                                                                                                                                                                                                                                                                                                                                                                                                                                                                                                                                                                                                                                                |                     |                |                       | -             |
| STAR-TAXES                                | 3,489,573.50  | 20,876.27                                                                                                                                                                                                                                                                                                                                                                                                                                                                                                                                                                                                                                                                                                                                                                                                                                                                                                                                                                                                                                                                                                                                                                                                                                                                                                                                                                                                                                                                                                                                                                                                                                                                                                                                                                                                                                                                                                                                                                                                                                                                                                                      | 1,500,000.00        |                |                       | 5,010,449.77  |
| FMB (2)                                   | 10,637,250.83 |                                                                                                                                                                                                                                                                                                                                                                                                                                                                                                                                                                                                                                                                                                                                                                                                                                                                                                                                                                                                                                                                                                                                                                                                                                                                                                                                                                                                                                                                                                                                                                                                                                                                                                                                                                                                                                                                                                                                                                                                                                                                                                                                |                     |                |                       | 10,637,250.83 |
| FMB (LONGEVITY)                           | 368,570.49    |                                                                                                                                                                                                                                                                                                                                                                                                                                                                                                                                                                                                                                                                                                                                                                                                                                                                                                                                                                                                                                                                                                                                                                                                                                                                                                                                                                                                                                                                                                                                                                                                                                                                                                                                                                                                                                                                                                                                                                                                                                                                                                                                |                     |                |                       | 368,570.49    |
| REGIONS BANK                              |               |                                                                                                                                                                                                                                                                                                                                                                                                                                                                                                                                                                                                                                                                                                                                                                                                                                                                                                                                                                                                                                                                                                                                                                                                                                                                                                                                                                                                                                                                                                                                                                                                                                                                                                                                                                                                                                                                                                                                                                                                                                                                                                                                |                     |                |                       | -             |
| STAR (Debt Reserve)                       | 378,920.14    |                                                                                                                                                                                                                                                                                                                                                                                                                                                                                                                                                                                                                                                                                                                                                                                                                                                                                                                                                                                                                                                                                                                                                                                                                                                                                                                                                                                                                                                                                                                                                                                                                                                                                                                                                                                                                                                                                                                                                                                                                                                                                                                                |                     |                |                       | 378,920.14    |
| STAR (Bld Reserve)                        | 455,070.58    |                                                                                                                                                                                                                                                                                                                                                                                                                                                                                                                                                                                                                                                                                                                                                                                                                                                                                                                                                                                                                                                                                                                                                                                                                                                                                                                                                                                                                                                                                                                                                                                                                                                                                                                                                                                                                                                                                                                                                                                                                                                                                                                                |                     |                |                       | 455,070.58    |
| STAR (Capital)                            | 3,348,278.09  |                                                                                                                                                                                                                                                                                                                                                                                                                                                                                                                                                                                                                                                                                                                                                                                                                                                                                                                                                                                                                                                                                                                                                                                                                                                                                                                                                                                                                                                                                                                                                                                                                                                                                                                                                                                                                                                                                                                                                                                                                                                                                                                                |                     |                |                       | 3,348,278.09  |
| ONB (Tax Collections only)                | 1.00          |                                                                                                                                                                                                                                                                                                                                                                                                                                                                                                                                                                                                                                                                                                                                                                                                                                                                                                                                                                                                                                                                                                                                                                                                                                                                                                                                                                                                                                                                                                                                                                                                                                                                                                                                                                                                                                                                                                                                                                                                                                                                                                                                |                     |                |                       | 1.00          |
| MUTUAL Brokerage                          |               |                                                                                                                                                                                                                                                                                                                                                                                                                                                                                                                                                                                                                                                                                                                                                                                                                                                                                                                                                                                                                                                                                                                                                                                                                                                                                                                                                                                                                                                                                                                                                                                                                                                                                                                                                                                                                                                                                                                                                                                                                                                                                                                                |                     |                |                       | -             |
| STAR (TIF Capital)                        | 643,268.28    |                                                                                                                                                                                                                                                                                                                                                                                                                                                                                                                                                                                                                                                                                                                                                                                                                                                                                                                                                                                                                                                                                                                                                                                                                                                                                                                                                                                                                                                                                                                                                                                                                                                                                                                                                                                                                                                                                                                                                                                                                                                                                                                                |                     |                |                       | 643,268.28    |
| STAR (TIF Reserve)                        | 274,528.89    |                                                                                                                                                                                                                                                                                                                                                                                                                                                                                                                                                                                                                                                                                                                                                                                                                                                                                                                                                                                                                                                                                                                                                                                                                                                                                                                                                                                                                                                                                                                                                                                                                                                                                                                                                                                                                                                                                                                                                                                                                                                                                                                                |                     |                |                       | 274,528.89    |
| FMB (Fairgrounds)                         | 100.00        |                                                                                                                                                                                                                                                                                                                                                                                                                                                                                                                                                                                                                                                                                                                                                                                                                                                                                                                                                                                                                                                                                                                                                                                                                                                                                                                                                                                                                                                                                                                                                                                                                                                                                                                                                                                                                                                                                                                                                                                                                                                                                                                                |                     |                |                       | 100.00        |
|                                           |               |                                                                                                                                                                                                                                                                                                                                                                                                                                                                                                                                                                                                                                                                                                                                                                                                                                                                                                                                                                                                                                                                                                                                                                                                                                                                                                                                                                                                                                                                                                                                                                                                                                                                                                                                                                                                                                                                                                                                                                                                                                                                                                                                |                     |                |                       | -             |
|                                           |               |                                                                                                                                                                                                                                                                                                                                                                                                                                                                                                                                                                                                                                                                                                                                                                                                                                                                                                                                                                                                                                                                                                                                                                                                                                                                                                                                                                                                                                                                                                                                                                                                                                                                                                                                                                                                                                                                                                                                                                                                                                                                                                                                |                     |                |                       | -             |
| Total Cash in Depositories                | 46.852.272.80 | 392.035.01                                                                                                                                                                                                                                                                                                                                                                                                                                                                                                                                                                                                                                                                                                                                                                                                                                                                                                                                                                                                                                                                                                                                                                                                                                                                                                                                                                                                                                                                                                                                                                                                                                                                                                                                                                                                                                                                                                                                                                                                                                                                                                                     | 1.322.665.65        | -              | 341.932.85            | 48,225,040.61 |