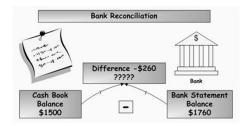

|           |                  | 54,402,999.43 |

**Indiana State Board of Accounts** 

13



## BANK BALANCE TO CASHBOOK

- Cash Book is your record balance.
- ➤ There will be timing differences
  - · Deposits in transit
  - · Outstanding checks
  - · Credit cards
  - Interest/Bank charges
  - NSF checks



\*\* You <u>must</u> be able support the amounts used in the reconcilement. All differences need to be identified or else you are not reconciled.



## BANK BALANCE TO CASHBOOK

- ➤ Different approaches to reconcile cash book to banks
  - Reconcile each bank separately and summarize total adjusted bank balances, investments and cash agree to record balance
  - 2. Reconcile all deposits and investments from all banks on one reconcilement, add cash and compare total to record balance



**Indiana State Board of Accounts** 

15



# COMPARE BANK STATEMENT TO RECORDS

- Trace all deposits shown on bank statement to deposit slips
- >Trace all checks from check register to clearing on bank statement
- ➤ Keep a list of checks that haven't cleared
- Look for any deposits or checks on the bank statement that don't tie to your records
  - Posting error on records or by bank?
  - Fraudulent activity in account?

**Indiana State Board of Accounts** 



## **COMMON VARIANCES**

- > Interest is added to account, but not posted on records
- Deposits made at end of month have not been credited by bank to account
- Checks that have been issued have not cleared
- > Bank fees debited from bank but not posted to records.

**Indiana State Board of Accounts** 

17



## BANK BALANCE TO CAS