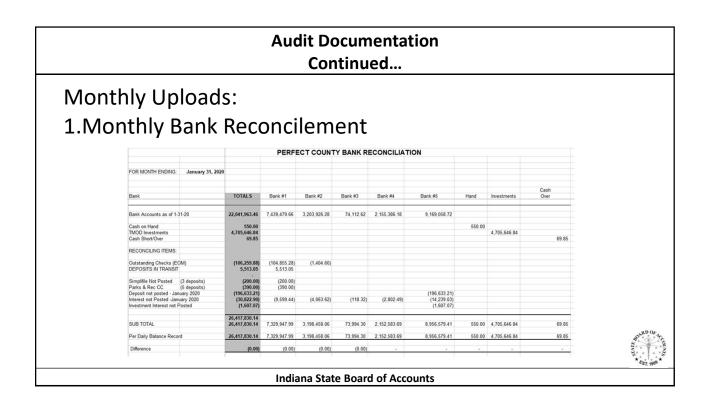

| Ionthly Uploads:<br>. Cash Balance Report (C                                                        |                            |                                   |                            |                                   |                            |         |
|-----------------------------------------------------------------------------------------------------|----------------------------|-----------------------------------|----------------------------|-----------------------------------|----------------------------|---------|
| , ,                                                                                                 |                            |                                   |                            |                                   |                            |         |
| Cash Balance Report (C                                                                              |                            |                                   |                            |                                   |                            |         |
| . cush bulance hepoirt (c                                                                           | ash E                      | Book)                             |                            |                                   |                            |         |
| TREASURER'S DAILY BALANCE OF CAS                                                                    | H AND DEPO                 | OSITORIES                         | DATE:                      | January 31, 2020                  | 1                          |         |
| CHAPGES                                                                                             |                            | Prior Collection<br>Not Receipted | Day's<br>Collections       | Transferred By<br>Quietus at Time | Balance<br>Collections     |         |
| 1                                                                                                   |                            | By Quietus                        | 3                          | of Settlement                     | Forwarded<br>5             |         |
| TAX COLLECTIONS                                                                                     |                            | 2                                 | 3                          | <u> </u>                          | 5                          |         |
| i5 Ditch Reconstruction - Posted on computer                                                        |                            | \$0.00                            |                            |                                   | \$0.00                     |         |
| i6 WeedLiens                                                                                        |                            | \$0.00                            |                            |                                   | \$0.00                     |         |
| 7 CVET                                                                                              |                            | \$0.00                            |                            |                                   | \$0.00                     |         |
| i8 Excise Tax Cut                                                                                   |                            | \$192,959.61                      |                            |                                   | \$192,959.61               |         |
| i9 Vehicle License Excise Tax                                                                       |                            | \$456,811.26                      |                            |                                   | \$456,811.26               |         |
| 30 Boat Excise Tax                                                                                  |                            | \$3,904.26                        |                            |                                   | \$3,904.26                 |         |
| 31 Aircraft Excise Tax                                                                              |                            | \$69.85                           |                            |                                   | \$69.85                    |         |
| 32 Auto Rental Excise Tax                                                                           |                            | \$2,656.03                        |                            |                                   | \$2,656.03                 |         |
| 3 School Allocation                                                                                 |                            | \$0.00                            |                            |                                   | \$0.00                     |         |
| 34 Welfare Allocation                                                                               |                            | \$0.00                            |                            |                                   | \$0.00                     |         |
| 35 SWETA                                                                                            | Natches Balar              |                                   |                            |                                   | \$0.00                     |         |
| 16 TOTAL OTHER SOURCES                                                                              | \$732,500.43               |                                   | \$27.50                    | \$0.00                            | \$732,500.43               |         |
| 7 NOTE: Receipts and disbursements shown on line 69 include invest                                  |                            | Transferred From                  | Today's Cash               |                                   | Balance                    |         |
| 8 cashed and investments purchased as shown on line 72. Entries on I                                |                            | Accounts Above                    | Receipted                  | Disbursed                         | Close of Day               |         |
| 39 should include only those investments purchased from specific function<br>39 FUNDS LEDGER - CASH |                            | By Quietus<br>\$0.00              | By Quietus                 | A05 (10.0)                        | ADE 241 020 00             |         |
| 70                                                                                                  | \$25,313,105.54<br>Balance | \$0.00                            | \$14,236.68<br>Investments | \$85,413.24<br>Investments Cashed | \$25,241,928.98<br>Balance |         |
| 7                                                                                                   | Previous Day               |                                   | Purchased (cost)           | (Purchased Cost)                  | Close of Day               |         |
| 12 FUNDS LEDGER - INVESTMENTS                                                                       | Previous Day<br>\$0.00     |                                   | Purchased (cost)<br>\$0.00 | (Purchased Lost)<br>\$0.00        | Close of Day<br>\$0.00     | RDO     |
| '2 FUNDS LEDGER - INVESTMENTS<br>'3 TOTAL CHARGES(Add Col 5, lines 43,65,69%72)                     | \$0.00                     | XXXXXXXXXXX                       |                            | \$0.00                            | \$26,417,830.14            | *****   |
| TO THE OFfended(had Cord, intes to(do,dou?2)                                                        |                            | 00000000                          | \$0.01                     | (\$0.00)                          | \$20,411,000.14            | EV.     |
|                                                                                                     | 1                          | 1                                 | ÷0.01                      | (\$0.00)                          |                            | ×       |
|                                                                                                     |                            |                                   |                            |                                   |                            | EST. 19 |