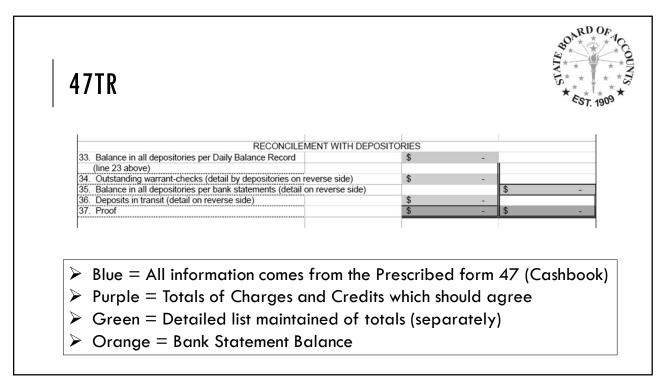

| COMMON VA          |                        | ************************************** |                                          |  |  |
|--------------------|------------------------|----------------------------------------|------------------------------------------|--|--|
| Interest<br>Earned | Deposits in<br>Transit | Outstanding<br>Checks                  | Bank<br>Fees<br>Credit/Debit<br>Payments |  |  |
| Posting<br>Errors  | Bank<br>Errors         | NSF<br>Checks                          |                                          |  |  |



















| SUPPI | LEMENT                                                                      | AL AFR                                                              |                           |                              |                           |                                                    |                        |                        |             | 90%******COUNTS<br>31445*********************************** |
|-------|-----------------------------------------------------------------------------|---------------------------------------------------------------------|---------------------------|------------------------------|---------------------------|----------------------------------------------------|------------------------|------------------------|-------------|-------------