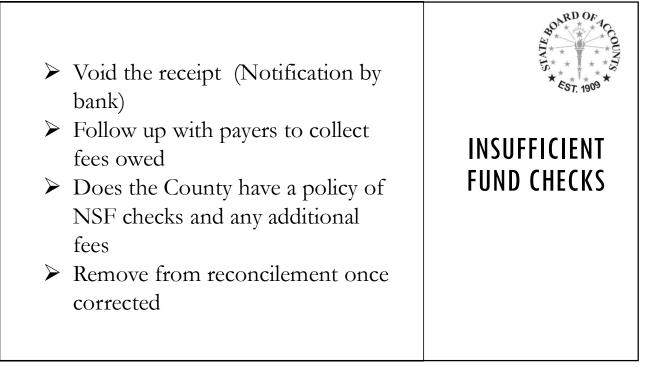

| COMMON VA          |                        | ************************************** |                                          |  |  |
|--------------------|------------------------|----------------------------------------|------------------------------------------|--|--|
| Interest<br>Earned | Deposits in<br>Transit | Outstanding<br>Checks                  | Bank<br>Fees<br>Credit/Debit<br>Payments |  |  |
| Posting<br>Errors  | Bank<br>Errors         | NSF<br>Checks                          |                                          |  |  |