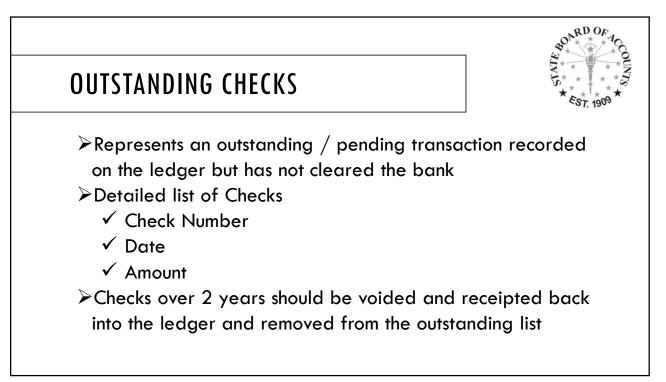

| COMMON VA          |                        | ************************************** |                                          |  |  |
|--------------------|------------------------|----------------------------------------|------------------------------------------|--|--|
| Interest<br>Earned | Deposits in<br>Transit | Outstanding<br>Checks                  | Bank<br>Fees<br>Credit/Debit<br>Payments |  |  |
| Posting<br>Errors  | Bank<br>Errors         | NSF<br>Checks                          |                                          |  |  |