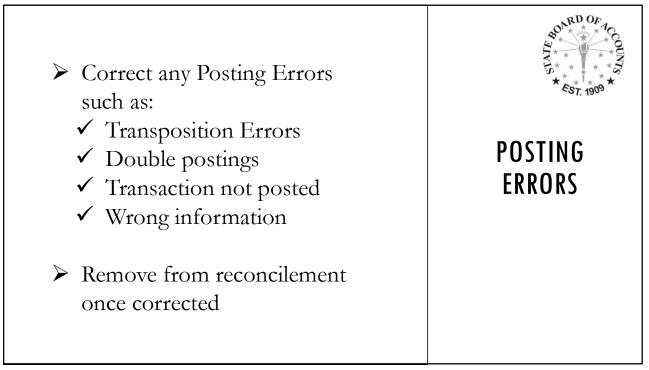

| COMMON VA          |                        | ************************************** |                                          |  |  |
|--------------------|------------------------|----------------------------------------|------------------------------------------|--|--|
| Interest<br>Earned | Deposits in<br>Transit | Outstanding<br>Checks                  | Bank<br>Fees<br>Credit/Debit<br>Payments |  |  |
| Posting<br>Errors  | Bank<br>Errors         | NSF<br>Checks                          |                                          |  |  |