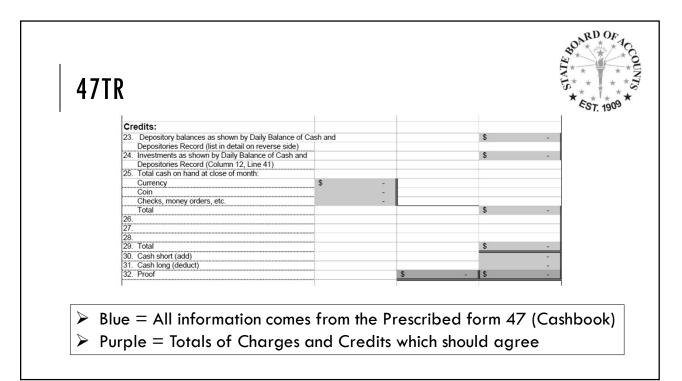

| COMMON VA          |                        | ************************************** |                                          |  |  |
|--------------------|------------------------|----------------------------------------|------------------------------------------|--|--|
| Interest<br>Earned | Deposits in<br>Transit | Outstanding<br>Checks                  | Bank<br>Fees<br>Credit/Debit<br>Payments |  |  |
| Posting<br>Errors  | Bank<br>Errors         | NSF<br>Checks                          |                                          |  |  |



















| SUPPI | LEMENT                                                                      | AL AFR                                                              |                           |                              |                           |                                                    |                        |                        |             | 90%******COUNTS<br>31445*********************************** |
|-------|-----------------------------------------------------------------------------|---------------------------------------------------------------------|---------------------------|------------------------------|---------------------------|----------------------------------------------------|------------------------|------------------------|-------------|-----------