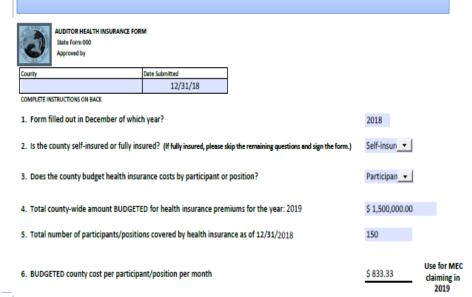

#### **Auditor Health Insurance Form**

7

#### **Auditor Health Insurance Form**

7. Total county-wide amount TRANSFERRED to the Health Insurance Fund for the year: 2018

\$1,500,000.00

8. Excess balance transferred from the Health Insurance Fund back to County General Fund in: 2018

\$ 100,000.00

9. Net county-wide amount TRANSFERRED to the Health Insurance Fund for the year: 2018

\$ 1,400,000.00

10. Total number of participants/positions covered by health insurance as of 12/31/2017

155

11. Actual TRANSFERRED cost per participant/position per month

\$ 752.69 Use to Reconcile for 2018

12. Other amounts included in the health insurance budget line item that are transferred into health insurance fund:

|              | Check if |
|--------------|----------|
| Туре         | Included |
| Life         | 1        |
| Dental       |          |
| Vision       |          |
| HSA          | ✓        |
| Other(list): |          |
|              |          |
|              |          |
|              |          |