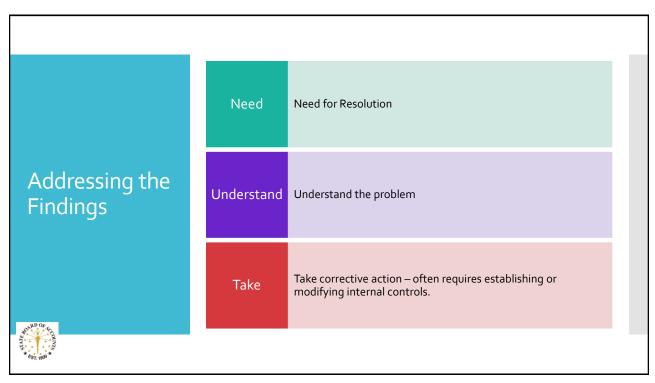

# Repeat Findings • IC 5-11-5-1.5 • Finding in Report – Take corrective action • Finding is repeated in subsequent Report: • Corrective Action Plan filed with SBOA • Follow up by SBOA

## **Root Cause**

- The first step is to fully understand the issue.
- Second step to determine the root cause.
- The power of "Why"

21

## Root Cause (Continued)

- Problem Form 61 Reconcilement not done.
  - Why no one completed it
  - Why no one was assigned to complete it
  - Why- there are no procedures in place to assign the work and/or monitor that the work was done