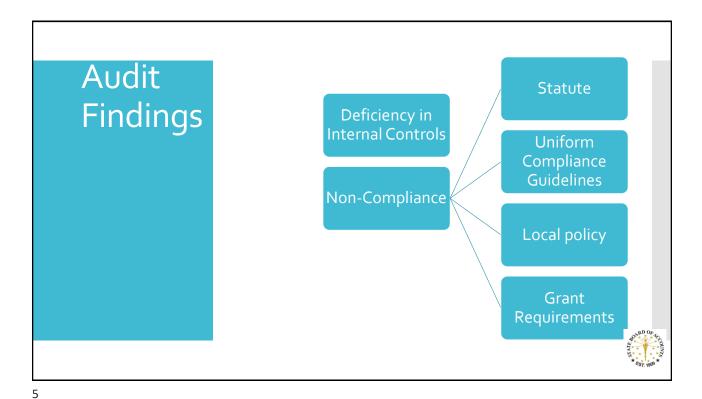

## Audit types Audit types Audit types Audit types Audit types Audit types Federal Programs Schedule of Federal Expenditures(SEFA) Compliance

Report of Audit Findings

- Verbal Comments (MFC)
- Management Letter
- Comments in Audit Report
  - Federal Findings
  - Audit Results and Comments (ARC)