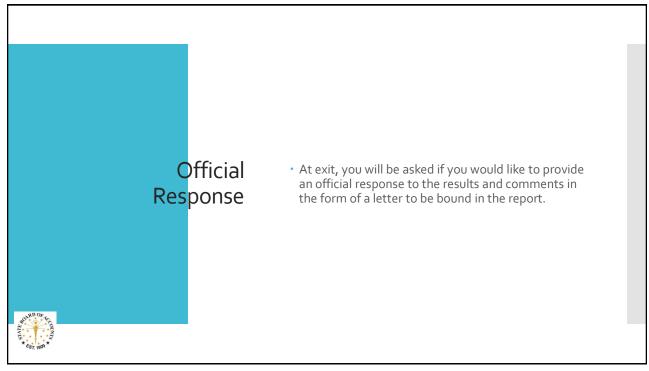

## Topics

- What Does an Audit Consist of
- Internal Controls
- What to Expect During Audit
- Monthly and Annual Engagement Uploads
- Official Response
- Repeat Findings
- Corrective Action Plan (CAP)