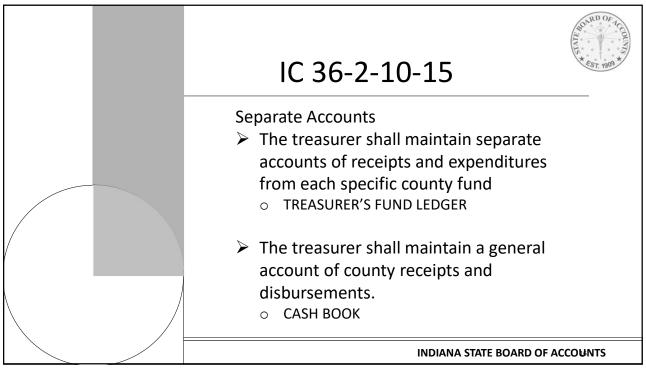

|                                    |                                                                                                                                                                                                                                    |                                                                                                                                                                                                                                                                                                                                                                              | Pleasant County Treasurer                                                                                                                                                                                                                                                                                                                                                                                                                                                                                                                                     |                                                                                                                                                                                                                                                                                                                                                                                                                                                                                                                                                                                                                                                                                                                                                                                                                         |                                                                                                                                                                                                                                                                                                                                                                                                                                                                                                                                                                                                                                                                                                                                                                                                                                     |                                                                                                                                                                                                                                                                                                                                                                                                                                                                                                                                                                                                                                                                                                                                                                                                                                                | Form 61                                                                                                                                                                                                                                                                                                                                                                                                                                                                                                                                                                                                                                                                                                                                                                                                                                                           |
|------------------------------------|------------------------------------------------------------------------------------------------------------------------------------------------------------------------------------------------------------------------------------|------------------------------------------------------------------------------------------------------------------------------------------------------------------------------------------------------------------------------------------------------------------------------------------------------------------------------------------------------------------------------|---------------------------------------------------------------------------------------------------------------------------------------------------------------------------------------------------------------------------------------------------------------------------------------------------------------------------------------------------------------------------------------------------------------------------------------------------------------------------------------------------------------------------------------------------------------|-------------------------------------------------------------------------------------------------------------------------------------------------------------------------------------------------------------------------------------------------------------------------------------------------------------------------------------------------------------------------------------------------------------------------------------------------------------------------------------------------------------------------------------------------------------------------------------------------------------------------------------------------------------------------------------------------------------------------------------------------------------------------------------------------------------------------|-------------------------------------------------------------------------------------------------------------------------------------------------------------------------------------------------------------------------------------------------------------------------------------------------------------------------------------------------------------------------------------------------------------------------------------------------------------------------------------------------------------------------------------------------------------------------------------------------------------------------------------------------------------------------------------------------------------------------------------------------------------------------------------------------------------------------------------|------------------------------------------------------------------------------------------------------------------------------------------------------------------------------------------------------------------------------------------------------------------------------------------------------------------------------------------------------------------------------------------------------------------------------------------------------------------------------------------------------------------------------------------------------------------------------------------------------------------------------------------------------------------------------------------------------------------------------------------------------------------------------------------------------------------------------------------------|-------------------------------------------------------------------------------------------------------------------------------------------------------------------------------------------------------------------------------------------------------------------------------------------------------------------------------------------------------------------------------------------------------------------------------------------------------------------------------------------------------------------------------------------------------------------------------------------------------------------------------------------------------------------------------------------------------------------------------------------------------------------------------------------------------------------------------------------------------------------|
| Balance and<br>Receipts<br>To Date | Receipts<br>For Month                                                                                                                                                                                                              | Total<br>Balance and<br>Receipts                                                                                                                                                                                                                                                                                                                                             | Funds                                                                                                                                                                                                                                                                                                                                                                                                                                                                                                                                                         | Disbursed<br>To Date                                                                                                                                                                                                                                                                                                                                                                                                                                                                                                                                                                                                                                                                                                                                                                                                    | Disbursed<br>for Month                                                                                                                                                                                                                                                                                                                                                                                                                                                                                                                                                                                                                                                                                                                                                                                                              | Total<br>Disbursed                                                                                                                                                                                                                                                                                                                                                                                                                                                                                                                                                                                                                                                                                                                                                                                                                             | Balances                                                                                                                                                                                                                                                                                                                                                                                                                                                                                                                                                                                                                                                                                                                                                                                                                                                          |
| 12,452,724.27                      | 4,150,908.09                                                                                                                                                                                                                       | 16,603,632.36                                                                                                                                                                                                                                                                                                                                                                | GENERAL                                                                                                                                                                                                                                                                                                                                                                                                                                                                                                                                                       | 11,363,042.23                                                                                                                                                                                                                                                                                                                                                                                                                                                                                                                                                                                                                                                                                                                                                                                                           | 4,275,125.80                                                                                                                                                                                                                                                                                                                                                                                                                                                                                                                                                                                                                                                                                                                                                                                                                        | 15,638,168.03                                                                                                                                                                                                                                                                                                                                                                                                                                                                                                                                                                                                                                                                                                                                                                                                                                  | 965,464.33                                                                                                                                                                                                                                                                                                                                                                                                                                                                                                                                                                                                                                                                                                                                                                                                                                                        |
| 8,607.00                           | 2,869.00                                                                                                                                                                                                                           | 11,476.00                                                                                                                                                                                                                                                                                                                                                                    | ACCIDENT REPORT                                                                                                                                                                                                                                                                                                                                                                                                                                                                                                                                               | 7,951.72                                                                                                                                                                                                                                                                                                                                                                                                                                                                                                                                                                                                                                                                                                                                                                                                                | 3,408.74                                                                                                                                                                                                                                                                                                                                                                                                                                                                                                                                                                                                                                                                                                                                                                                                                            | 11,360.46                                                                                                                                                                                                                                                                                                                                                                                                                                                                                                                                                                                                                                                                                                                                                                                                                                      | 115.54                                                                                                                                                                                                                                                                                                                                                                                                                                                                                                                                                                                                                                                                                                                                                                                                                                                            |
| 3,672,179.82                       | 1,224,059.94                                                                                                                                                                                                                       | 4,896,239.76                                                                                                                                                                                                                                                                                                                                                                 | AFFORDABLE HOUSING                                                                                                                                                                                                                                                                                                                                                                                                                                                                                                                                            | 3,332,749.78                                                                                                                                                                                                                                                                                                                                                                                                                                                                                                                                                                                                                                                                                                                                                                                                            | 1,214,390.51                                                                                                                                                                                                                                                                                                                                                                                                                                                                                                                                                                                                                                                                                                                                                                                                                        | 4,547,140.29                                                                                                                                                                                                                                                                                                                                                                                                                                                                                                                                                                                                                                                                                                                                                                                                                                   | 349,099.47                                                                                                                                                                                                                                                                                                                                                                                                                                                                                                                                                                                                                                                                                                                                                                                                                                                        |
| 8,232,027.00                       | 2,744,009.00                                                                                                                                                                                                                       | 10,976,036.00                                                                                                                                                                                                                                                                                                                                                                | ANIMAL CONTROL                                                                                                                                                                                                                                                                                                                                                                                                                                                                                                                                                | 8,231,999.70                                                                                                                                                                                                                                                                                                                                                                                                                                                                                                                                                                                                                                                                                                                                                                                                            | 2,744,009.00                                                                                                                                                                                                                                                                                                                                                                                                                                                                                                                                                                                                                                                                                                                                                                                                                        | 10,976,008.70                                                                                                                                                                                                                                                                                                                                                                                                                                                                                                                                                                                                                                                                                                                                                                                                                                  | 27.30                                                                                                                                                                                                                                                                                                                                                                                                                                                                                                                                                                                                                                                                                                                                                                                                                                                             |
| 2,406,738.09                       | 802,246.03                                                                                                                                                                                                                         | 3,208,984.12                                                                                                                                                                                                                                                                                                                                                                 | AVIATION                                                                                                                                                                                                                                                                                                                                                                                                                                                                                                                                                      | 2,351,368.81                                                                                                                                                                                                                                                                                                                                                                                                                                                                                                                                                                                                                                                                                                                                                                                                            | 718,988.77                                                                                                                                                                                                                                                                                                                                                                                                                                                                                                                                                                                                                                                                                                                                                                                                                          | 3,070,357.58                                                                                                                                                                                                                                                                                                                                                                                                                                                                                                                                                                                                                                                                                                                                                                                                                                   | 138,626.54                                                                                                                                                                                                                                                                                                                                                                                                                                                                                                                                                                                                                                                                                                                                                                                                                                                        |
| 220.11                             | 73.37                                                                                                                                                                                                                              | 293.48                                                                                                                                                                                                                                                                                                                                                                       | LIT - ECONOMIC DEVELOPMENT (EDIT)                                                                                                                                                                                                                                                                                                                                                                                                                                                                                                                             | (373,084.78)                                                                                                                                                                                                                                                                                                                                                                                                                                                                                                                                                                                                                                                                                                                                                                                                            | 12,653.36                                                                                                                                                                                                                                                                                                                                                                                                                                                                                                                                                                                                                                                                                                                                                                                                                           | (360,431.42)                                                                                                                                                                                                                                                                                                                                                                                                                                                                                                                                                                                                                                                                                                                                                                                                                                   | 360,724.90                                                                                                                                                                                                                                                                                                                                                                                                                                                                                                                                                                                                                                                                                                                                                                                                                                                        |
| 5,064.06                           | 1,688.02                                                                                                                                                                                                                           | 6,752.08                                                                                                                                                                                                                                                                                                                                                                     | LIT - SPECIAL PURPOSE                                                                                                                                                                                                                                                                                                                                                                                                                                                                                                                                         | 5,064.06                                                                                                                                                                                                                                                                                                                                                                                                                                                                                                                                                                                                                                                                                                                                                                                                                | 1,688.02                                                                                                                                                                                                                                                                                                                                                                                                                                                                                                                                                                                                                                                                                                                                                                                                                            | 6,752.08                                                                                                                                                                                                                                                                                                                                                                                                                                                                                                                                                                                                                                                                                                                                                                                                                                       |                                                                                                                                                                                                                                                                                                                                                                                                                                                                                                                                                                                                                                                                                                                                                                                                                                                                   |
| 8,848.44                           | 2,949.48                                                                                                                                                                                                                           | 11,797.92                                                                                                                                                                                                                                                                                                                                                                    | CITY AND TOWN COURT COSTS                                                                                                                                                                                                                                                                                                                                                                                                                                                                                                                                     | (5,747.22)                                                                                                                                                                                                                                                                                                                                                                                                                                                                                                                                                                                                                                                                                                                                                                                                              | 12,895.63                                                                                                                                                                                                                                                                                                                                                                                                                                                                                                                                                                                                                                                                                                                                                                                                                           | 7,000.00                                                                                                                                                                                                                                                                                                                                                                                                                                                                                                                                                                                                                                                                                                                                                                                                                                       | 4,797.92                                                                                                                                                                                                                                                                                                                                                                                                                                                                                                                                                                                                                                                                                                                                                                                                                                                          |
| 64,186.05                          | 21,395.35                                                                                                                                                                                                                          | 85,581.40                                                                                                                                                                                                                                                                                                                                                                    | CLERK'S RECORDS PERPETUATION                                                                                                                                                                                                                                                                                                                                                                                                                                                                                                                                  | 38,701.98                                                                                                                                                                                                                                                                                                                                                                                                                                                                                                                                                                                                                                                                                                                                                                                                               | 29,804.40                                                                                                                                                                                                                                                                                                                                                                                                                                                                                                                                                                                                                                                                                                                                                                                                                           | 68,506.38                                                                                                                                                                                                                                                                                                                                                                                                                                                                                                                                                                                                                                                                                                                                                                                                                                      | 17,075.02                                                                                                                                                                                                                                                                                                                                                                                                                                                                                                                                                                                                                                                                                                                                                                                                                                                         |
| 97,869.20                          | 25,623.12                                                                                                                                                                                                                          | 123,492.32                                                                                                                                                                                                                                                                                                                                                                   | COMMUNITY CORRECTIONS                                                                                                                                                                                                                                                                                                                                                                                                                                                                                                                                         | 18,129.78                                                                                                                                                                                                                                                                                                                                                                                                                                                                                                                                                                                                                                                                                                                                                                                                               | 36,548.97                                                                                                                                                                                                                                                                                                                                                                                                                                                                                                                                                                                                                                                                                                                                                                                                                           | 54,678.75                                                                                                                                                                                                                                                                                                                                                                                                                                                                                                                                                                                                                                                                                                                                                                                                                                      | 68,813.57                                                                                                                                                                                                                                                                                                                                                                                                                                                                                                                                                                                                                                                                                                                                                                                                                                                         |
| 768.96                             | 256.32                                                                                                                                                                                                                             | 1,025.28                                                                                                                                                                                                                                                                                                                                                                     | COMMUNITY TRANSITION PROGRAM                                                                                                                                                                                                                                                                                                                                                                                                                                                                                                                                  | 221.50                                                                                                                                                                                                                                                                                                                                                                                                                                                                                                                                                                                                                                                                                                                                                                                                                  | 341.12                                                                                                                                                                                                                                                                                                                                                                                                                                                                                                                                                                                                                                                                                                                                                                                                                              | 562.62                                                                                                                                                                                                                                                                                                                                                                                                                                                                                                                                                                                                                                                                                                                                                                                                                                         | 462.66                                                                                                                                                                                                                                                                                                                                                                                                                                                                                                                                                                                                                                                                                                                                                                                                                                                            |
| -                                  |                                                                                                                                                                                                                                    |                                                                                                                                                                                                                                                                                                                                                                              | CONGRESSIONAL SCHOOL INTEREST                                                                                                                                                                                                                                                                                                                                                                                                                                                                                                                                 | (9,121.69)                                                                                                                                                                                                                                                                                                                                                                                                                                                                                                                                                                                                                                                                                                                                                                                                              |                                                                                                                                                                                                                                                                                                                                                                                                                                                                                                                                                                                                                                                                                                                                                                                                                                     | (9,121.69)                                                                                                                                                                                                                                                                                                                                                                                                                                                                                                                                                                                                                                                                                                                                                                                                                                     | 9,121.69                                                                                                                                                                                                                                                                                                                                                                                                                                                                                                                                                                                                                                                                                                                                                                                                                                                          |
| 6,420.00                           | 2,140.00                                                                                                                                                                                                                           | 8,560.00                                                                                                                                                                                                                                                                                                                                                                     | CONGRESSIONAL SCHOOL PRINCIPAL                                                                                                                                                                                                                                                                                                                                                                                                                                                                                                                                | (21,434.41)                                                                                                                                                                                                                                                                                                                                                                                                                                                                                                                                                                                                                                                                                                                                                                                                             |                                                                                                                                                                                                                                                                                                                                                                                                                                                                                                                                                                                                                                                                                                                                                                                                                                     | (21,434.41)                                                                                                                                                                                                                                                                                                                                                                                                                                                                                                                                                                                                                                                                                                                                                                                                                                    | 29,994.41                                                                                                                                                                                                                                                                                                                                                                                                                                                                                                                                                                                                                                                                                                                                                                                                                                                         |
| 1,063,616.88                       | 354,538.96                                                                                                                                                                                                                         | 1,418,155.84                                                                                                                                                                                                                                                                                                                                                                 | CONTROLLED SUBSTANCE EXCISE TAX                                                                                                                                                                                                                                                                                                                                                                                                                                                                                                                               | 1,036,852.25                                                                                                                                                                                                                                                                                                                                                                                                                                                                                                                                                                                                                                                                                                                                                                                                            | 347,666.55                                                                                                                                                                                                                                                                                                                                                                                                                                                                                                                                                                                                                                                                                                                                                                                                                          | 1,384,518.80                                                                                                                                                                                                                                                                                                                                                                                                                                                                                                                                                                                                                                                                                                                                                                                                                                   | 33,637.04                                                                                                                                                                                                                                                                                                                                                                                                                                                                                                                                                                                                                                                                                                                                                                                                                                                         |
| 462,670.68                         | 154,223.56                                                                                                                                                                                                                         | 616,894.24                                                                                                                                                                                                                                                                                                                                                                   | CONVENTION, VISITOR AND TOURISM PROMOTION                                                                                                                                                                                                                                                                                                                                                                                                                                                                                                                     | 349,774.33                                                                                                                                                                                                                                                                                                                                                                                                                                                                                                                                                                                                                                                                                                                                                                                                              | 181,091.40                                                                                                                                                                                                                                                                                                                                                                                                                                                                                                                                                                                                                                                                                                                                                                                                                          | 530,865.73                                                                                                                                                                                                                                                                                                                                                                                                                                                                                                                                                                                                                                                                                                                                                                                                                                     | \$6,028.51                                                                                                                                                                                                                                                                                                                                                                                                                                                                                                                                                                                                                                                                                                                                                                                                                                                        |
| 31,090.77                          | 10,363.59                                                                                                                                                                                                                          | 41,454.36                                                                                                                                                                                                                                                                                                                                                                    | SALES DISCLOSURE-COUNTY SHARE                                                                                                                                                                                                                                                                                                                                                                                                                                                                                                                                 | 4,326.14                                                                                                                                                                                                                                                                                                                                                                                                                                                                                                                                                                                                                                                                                                                                                                                                                | 5,000.00                                                                                                                                                                                                                                                                                                                                                                                                                                                                                                                                                                                                                                                                                                                                                                                                                            | 9,326.14                                                                                                                                                                                                                                                                                                                                                                                                                                                                                                                                                                                                                                                                                                                                                                                                                                       | 32,128.22                                                                                                                                                                                                                                                                                                                                                                                                                                                                                                                                                                                                                                                                                                                                                                                                                                                         |
| 1                                  | Receipts<br>To Date<br>2,452,724.27<br>8,607.00<br>3,672,179.82<br>8,232,027.00<br>2,406,738.09<br>220.11<br>5,064.06<br>8,848.44<br>64,186.05<br>97,869.20<br>7,869.20<br>7,869.20<br>-<br>6,420.00<br>1,063,616.88<br>462,670.68 | Receipts<br>To Date Receipts<br>For Month   2,452,724.27 4,150,908.09   8,607.00 2,669.00   3,672,179.82 1,224,059.94   8,232,027.00 2,744,009.00   2,406,738.09 802,246.03   2201.11 73.37   5,064.06 1,688.02   8,848.44 2,949.48   64,186.05 21,395.35   97,689.20 25,623.12   768.96 256.323   - -   6,420.00 2,140.00   1,063,616.88 354,538.96   462,670.68 154,223.56 | Receipts<br>To Date Receipts<br>For Month Balance and<br>Receipts   2,452,724.27 4,150,908.09 16,603,632.36   8,607.00 2,869.00 11,476.00   3,672,179.82 1,224,059.94 4,896,239.76   8,232,027.00 2,744,009.00 10,975,038.09   2,406,738.09 802,246.03 3,208,984.12   220.11 73.37 293.48   5,064.06 1,688.02 6,752.08   8,848.44 2,949.48 11,797.92   64,186.05 21,395.35 85,581.40   97,869.20 25,623.12 123,492.32   768.96 256.32 1,025.28   . . .   6,420.00 2,140.00 8,560.00   1,063,616.88 354,538.96 1,418,155.84   462,670.68 154,223.56 616,894.24 | Receipts<br>To Date Receipts<br>For Month Balance and<br>Receipts Funds   2,452,724.27 4,150,908.09 16,603,632.36 GENERAL   8,607.00 2,869.00 11,476.00 ACCIDENT REPORT   3,672,179.82 1,224,059.94 4,896,239.76 AFFORDABLE HOUSING   8,232,027.00 2,744,009.00 10,976,036.00 ANIMAL CONTROL   2,406,738.09 802,246.03 3,208,984.12 AVIATION   2,200.11 73.37 293.48 LT - SPECIAL PURPOSE   5,064.06 1,688.02 6,752.08 LT - SPECIAL PURPOSE   6,848.44 2,949.48 11,797.92 CITY AND TOWN COURT COSTS   64,186.05 21,395.35 85,581.40 CLERK'S RECORDS PERPETUATION   97,869.20 25,623.12 123,492.32 COMMUNITY CORRECTIONS   768.96 256.32 1,025.20 COMMUNITY TRANSITION PROGRAM   - - CONGRESSIONAL SCHOOL INTEREST 6,420.00   6,420.00 2,140.00 8,560.00 CONSESSIONAL SCHOOL INTEREST   6,420.00 2,140.00 8,560.00 CONTR | Receipts<br>To Date Receipts<br>For Month Balance and<br>Receipts Funds Disbursed<br>To Date   2,452,724.27 4,150,908.09 16,603,632.36 GENERAL 11,365,042.23   8,607.00 2,069.00 11,476.00 ACCIDENT REPORT 7,951.72   3,672,179.82 1,224,059.94 4,896,239.76 AFFORDABLE HOUSING 3,332,749.78   8,232,027.00 2,744,009.00 10,976,036.00 ANIMAL CONTROL 8,231,999.70   2,406,738.09 802,246.03 3,208,984.12 AVIATION 2,551,368.01   2200.11 73.37 293.48 LIT - SPECIAL PURPOSE 5,064.06   5,064.06 1,688.02 6,752.08 LIT - SPECIAL PURPOSE 5,064.06   8,848.44 2,949.48 11,797.92 CITY AND TOWN COURT COSTS (5,747.22)   64,186.05 21,395.35 85,581.40 CLERK'S RECORDS PERPETUATION 38,701.98   97,689.20 25,623.12 123,492.32 COMMUNITY CORRECTIONS 18,129.78   768.96 256.32 1,025.28 COMMUNITY TRANSITION PROGRAM 22150   0.420.00 | Receipts<br>To Date Receipts<br>For Month Balance and<br>Receipts Evends Disbursed<br>To Date Disbursed<br>for Month   2,452,724.27 4,150,908.09 16,603,632.36 GENERAL 11,363,042.23 4,275,125.00   8,607.00 2,869.00 11,476.00 ACCIDENT REPORT 7,951.72 3,408.74   3,672,179.82 1,224,059.94 4,896,239.76 AFFORDABLE HOUSING 3,332,749.78 1,214,390.51   8,232,027.00 2,744,009.00 10,975,038.00 ANIMAL CONTROL 8,231,999.70 2,744,009.00   2,406,738.09 800,2246.03 3,208,984.12 AVIATION 2,351,368.01 710,988.77   220.11 73.37 293.48 Lit - SPECIAL PURPOSE 5,064.06 1,688.02   5,064.06 1,688.02 6,752.08 Lit - SPECIAL PURPOSE 5,064.06 1,688.02   6,4106.05 21,395.35 85,561.40 CLERK'S RECORDS PERPETUATION 38,701.98 29,804.40   97,869.20 25,623.12 122,492.32 COMMUNITY CORRECTIONS 18,129.78 36,548.97   768.96 25,623.2 1,025.28< | Receipts<br>To Date Receipts<br>For Month Balance and<br>Receipts Funds Disbursed<br>To Date Disbursed<br>for Month Total<br>Disbursed   2,452,724.27 4,150,908.09 16,603,632.36 GENERAL 11,363,042.23 4,275,125.00 15,638,168.03   8,607.00 2,069.00 11,476.00 ACCIDENT REPORT 7,951.72 3,408.74 11,360.46   3,672,179.82 1,224,059.94 4,896,239.76 AFFORDABLE HOUSING 3,332,749.78 1,214,390.51 4,547,140.29   8,232,027.00 2,744,009.00 10,976,036.00 ANIMAL CONTROL 8,231,999.70 2,744,009.00 10,976,036.07   2,406,738.09 800,2146.03 3,208,984.12 AVIATION 2,351,368.01 710,988.77 3,070,357.58   2,201.1 73.37 293.48 LIT - SPCIAL PURPOSE 5,064.06 1,688.02 6,752.08 17.598.77 3,070,357.58   2,064.04 11,797.92 CITY AND TOWN COURT COSTS (5,747.22) 12,085.68 7,000.00   64,186.05 21,395.35 85,581.40 CLERI'S RECORDS PERPETUATION 38,071.98 29,004.40 |