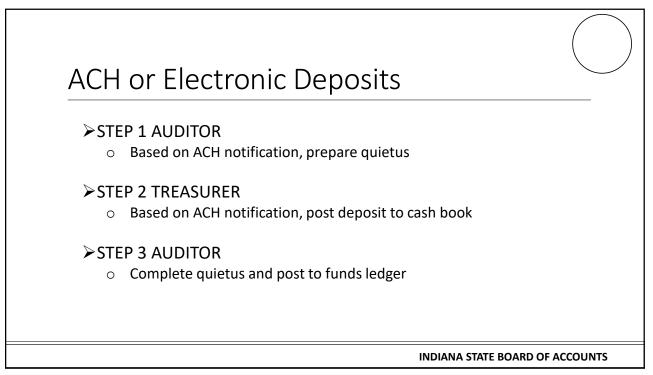

|                                    |                                                                                                                                                                                                                                    |                                                                                                                                                                                                                                                                                                                                                                              | Pleasant County Treasurer                                                                                                                                                                                                                                                                                                                                                                                                                                                                                                                                     |                                                                                                                                                                                                                                                                                                                                                                                                                                                                                                                                                                                                                                                                                                                                                                                                                         |                                                                                                                                                                                                                                                                                                                                                                                                                                                                                                                                                                                                                                                                                                                                                                                                                                     |                                                                                                                                                                                                                                                                                                                                                                                                                                                                                                                                                                                                                                                                                                                                                                                                                                                | Form 61                                                                                                                                                                                                                                                                                                                                                                                                                                                                                                                                                                                                                                                                                                                                                                                                                                                           |
|------------------------------------|------------------------------------------------------------------------------------------------------------------------------------------------------------------------------------------------------------------------------------|------------------------------------------------------------------------------------------------------------------------------------------------------------------------------------------------------------------------------------------------------------------------------------------------------------------------------------------------------------------------------|---------------------------------------------------------------------------------------------------------------------------------------------------------------------------------------------------------------------------------------------------------------------------------------------------------------------------------------------------------------------------------------------------------------------------------------------------------------------------------------------------------------------------------------------------------------|-------------------------------------------------------------------------------------------------------------------------------------------------------------------------------------------------------------------------------------------------------------------------------------------------------------------------------------------------------------------------------------------------------------------------------------------------------------------------------------------------------------------------------------------------------------------------------------------------------------------------------------------------------------------------------------------------------------------------------------------------------------------------------------------------------------------------|-------------------------------------------------------------------------------------------------------------------------------------------------------------------------------------------------------------------------------------------------------------------------------------------------------------------------------------------------------------------------------------------------------------------------------------------------------------------------------------------------------------------------------------------------------------------------------------------------------------------------------------------------------------------------------------------------------------------------------------------------------------------------------------------------------------------------------------|------------------------------------------------------------------------------------------------------------------------------------------------------------------------------------------------------------------------------------------------------------------------------------------------------------------------------------------------------------------------------------------------------------------------------------------------------------------------------------------------------------------------------------------------------------------------------------------------------------------------------------------------------------------------------------------------------------------------------------------------------------------------------------------------------------------------------------------------|-------------------------------------------------------------------------------------------------------------------------------------------------------------------------------------------------------------------------------------------------------------------------------------------------------------------------------------------------------------------------------------------------------------------------------------------------------------------------------------------------------------------------------------------------------------------------------------------------------------------------------------------------------------------------------------------------------------------------------------------------------------------------------------------------------------------------------------------------------------------|
| Balance and<br>Receipts<br>To Date | Receipts<br>For Month                                                                                                                                                                                                              | Total<br>Balance and<br>Receipts                                                                                                                                                                                                                                                                                                                                             | Funds                                                                                                                                                                                                                                                                                                                                                                                                                                                                                                                                                         | Disbursed<br>To Date                                                                                                                                                                                                                                                                                                                                                                                                                                                                                                                                                                                                                                                                                                                                                                                                    | Disbursed<br>for Month                                                                                                                                                                                                                                                                                                                                                                                                                                                                                                                                                                                                                                                                                                                                                                                                              | Total<br>Disbursed                                                                                                                                                                                                                                                                                                                                                                                                                                                                                                                                                                                                                                                                                                                                                                                                                             | Balances                                                                                                                                                                                                                                                                                                                                                                                                                                                                                                                                                                                                                                                                                                                                                                                                                                                          |
| 12,452,724.27                      | 4,150,908.09                                                                                                                                                                                                                       | 16,603,632.36                                                                                                                                                                                                                                                                                                                                                                | GENERAL                                                                                                                                                                                                                                                                                                                                                                                                                                                                                                                                                       | 11,363,042.23                                                                                                                                                                                                                                                                                                                                                                                                                                                                                                                                                                                                                                                                                                                                                                                                           | 4,275,125.80                                                                                                                                                                                                                                                                                                                                                                                                                                                                                                                                                                                                                                                                                                                                                                                                                        | 15,638,168.03                                                                                                                                                                                                                                                                                                                                                                                                                                                                                                                                                                                                                                                                                                                                                                                                                                  | 965,464.33                                                                                                                                                                                                                                                                                                                                                                                                                                                                                                                                                                                                                                                                                                                                                                                                                                                        |
| 8,607.00                           | 2,869.00                                                                                                                                                                                                                           | 11,476.00                                                                                                                                                                                                                                                                                                                                                                    | ACCIDENT REPORT                                                                                                                                                                                                                                                                                                                                                                                                                                                                                                                                               | 7,951.72                                                                                                                                                                                                                                                                                                                                                                                                                                                                                                                                                                                                                                                                                                                                                                                                                | 3,408.74                                                                                                                                                                                                                                                                                                                                                                                                                                                                                                                                                                                                                                                                                                                                                                                                                            | 11,360.46                                                                                                                                                                                                                                                                                                                                                                                                                                                                                                                                                                                                                                                                                                                                                                                                                                      | 115.54                                                                                                                                                                                                                                                                                                                                                                                                                                                                                                                                                                                                                                                                                                                                                                                                                                                            |
| 3,672,179.82                       | 1,224,059.94                                                                                                                                                                                                                       | 4,896,239.76                                                                                                                                                                                                                                                                                                                                                                 | AFFORDABLE HOUSING                                                                                                                                                                                                                                                                                                                                                                                                                                                                                                                                            | 3,332,749.78                                                                                                                                                                                                                                                                                                                                                                                                                                                                                                                                                                                                                                                                                                                                                                                                            | 1,214,390.51                                                                                                                                                                                                                                                                                                                                                                                                                                                                                                                                                                                                                                                                                                                                                                                                                        | 4,547,140.29                                                                                                                                                                                                                                                                                                                                                                                                                                                                                                                                                                                                                                                                                                                                                                                                                                   | 349,099.47                                                                                                                                                                                                                                                                                                                                                                                                                                                                                                                                                                                                                                                                                                                                                                                                                                                        |
| 8,232,027.00                       | 2,744,009.00                                                                                                                                                                                                                       | 10,976,036.00                                                                                                                                                                                                                                                                                                                                                                | ANIMAL CONTROL                                                                                                                                                                                                                                                                                                                                                                                                                                                                                                                                                | 8,231,999.70                                                                                                                                                                                                                                                                                                                                                                                                                                                                                                                                                                                                                                                                                                                                                                                                            | 2,744,009.00                                                                                                                                                                                                                                                                                                                                                                                                                                                                                                                                                                                                                                                                                                                                                                                                                        | 10,976,008.70                                                                                                                                                                                                                                                                                                                                                                                                                                                                                                                                                                                                                                                                                                                                                                                                                                  | 27.30                                                                                                                                                                                                                                                                                                                                                                                                                                                                                                                                                                                                                                                                                                                                                                                                                                                             |
| 2,406,738.09                       | 802,246.03                                                                                                                                                                                                                         | 3,208,984.12                                                                                                                                                                                                                                                                                                                                                                 | AVIATION                                                                                                                                                                                                                                                                                                                                                                                                                                                                                                                                                      | 2,351,368.81                                                                                                                                                                                                                                                                                                                                                                                                                                                                                                                                                                                                                                                                                                                                                                                                            | 718,988.77                                                                                                                                                                                                                                                                                                                                                                                                                                                                                                                                                                                                                                                                                                                                                                                                                          | 3,070,357.58                                                                                                                                                                                                                                                                                                                                                                                                                                                                                                                                                                                                                                                                                                                                                                                                                                   | 138,626.54                                                                                                                                                                                                                                                                                                                                                                                                                                                                                                                                                                                                                                                                                                                                                                                                                                                        |
| 220.11                             | 73.37                                                                                                                                                                                                                              | 293.48                                                                                                                                                                                                                                                                                                                                                                       | LIT - ECONOMIC DEVELOPMENT (EDIT)                                                                                                                                                                                                                                                                                                                                                                                                                                                                                                                             | (373,084.78)                                                                                                                                                                                                                                                                                                                                                                                                                                                                                                                                                                                                                                                                                                                                                                                                            | 12,653.36                                                                                                                                                                                                                                                                                                                                                                                                                                                                                                                                                                                                                                                                                                                                                                                                                           | (360,431.42)                                                                                                                                                                                                                                                                                                                                                                                                                                                                                                                                                                                                                                                                                                                                                                                                                                   | 360,724.90                                                                                                                                                                                                                                                                                                                                                                                                                                                                                                                                                                                                                                                                                                                                                                                                                                                        |
| 5,064.06                           | 1,688.02                                                                                                                                                                                                                           | 6,752.08                                                                                                                                                                                                                                                                                                                                                                     | LIT - SPECIAL PURPOSE                                                                                                                                                                                                                                                                                                                                                                                                                                                                                                                                         | 5,064.06                                                                                                                                                                                                                                                                                                                                                                                                                                                                                                                                                                                                                                                                                                                                                                                                                | 1,688.02                                                                                                                                                                                                                                                                                                                                                                                                                                                                                                                                                                                                                                                                                                                                                                                                                            | 6,752.08                                                                                                                                                                                                                                                                                                                                                                                                                                                                                                                                                                                                                                                                                                                                                                                                                                       |                                                                                                                                                                                                                                                                                                                                                                                                                                                                                                                                                                                                                                                                                                                                                                                                                                                                   |
| 8,848.44                           | 2,949.48                                                                                                                                                                                                                           | 11,797.92                                                                                                                                                                                                                                                                                                                                                                    | CITY AND TOWN COURT COSTS                                                                                                                                                                                                                                                                                                                                                                                                                                                                                                                                     | (5,747.22)                                                                                                                                                                                                                                                                                                                                                                                                                                                                                                                                                                                                                                                                                                                                                                                                              | 12,895.63                                                                                                                                                                                                                                                                                                                                                                                                                                                                                                                                                                                                                                                                                                                                                                                                                           | 7,000.00                                                                                                                                                                                                                                                                                                                                                                                                                                                                                                                                                                                                                                                                                                                                                                                                                                       | 4,797.92                                                                                                                                                                                                                                                                                                                                                                                                                                                                                                                                                                                                                                                                                                                                                                                                                                                          |
| 64,186.05                          | 21,395.35                                                                                                                                                                                                                          | 85,581.40                                                                                                                                                                                                                                                                                                                                                                    | CLERK'S RECORDS PERPETUATION                                                                                                                                                                                                                                                                                                                                                                                                                                                                                                                                  | 38,701.98                                                                                                                                                                                                                                                                                                                                                                                                                                                                                                                                                                                                                                                                                                                                                                                                               | 29,804.40                                                                                                                                                                                                                                                                                                                                                                                                                                                                                                                                                                                                                                                                                                                                                                                                                           | 68,506.38                                                                                                                                                                                                                                                                                                                                                                                                                                                                                                                                                                                                                                                                                                                                                                                                                                      | 17,075.02                                                                                                                                                                                                                                                                                                                                                                                                                                                                                                                                                                                                                                                                                                                                                                                                                                                         |
| 97,869.20                          | 25,623.12                                                                                                                                                                                                                          | 123,492.32                                                                                                                                                                                                                                                                                                                                                                   | COMMUNITY CORRECTIONS                                                                                                                                                                                                                                                                                                                                                                                                                                                                                                                                         | 18,129.78                                                                                                                                                                                                                                                                                                                                                                                                                                                                                                                                                                                                                                                                                                                                                                                                               | 36,548.97                                                                                                                                                                                                                                                                                                                                                                                                                                                                                                                                                                                                                                                                                                                                                                                                                           | 54,678.75                                                                                                                                                                                                                                                                                                                                                                                                                                                                                                                                                                                                                                                                                                                                                                                                                                      | 68,813.57                                                                                                                                                                                                                                                                                                                                                                                                                                                                                                                                                                                                                                                                                                                                                                                                                                                         |
| 768.96                             | 256.32                                                                                                                                                                                                                             | 1,025.28                                                                                                                                                                                                                                                                                                                                                                     | COMMUNITY TRANSITION PROGRAM                                                                                                                                                                                                                                                                                                                                                                                                                                                                                                                                  | 221.50                                                                                                                                                                                                                                                                                                                                                                                                                                                                                                                                                                                                                                                                                                                                                                                                                  | 341.12                                                                                                                                                                                                                                                                                                                                                                                                                                                                                                                                                                                                                                                                                                                                                                                                                              | 562.62                                                                                                                                                                                                                                                                                                                                                                                                                                                                                                                                                                                                                                                                                                                                                                                                                                         | 462.66                                                                                                                                                                                                                                                                                                                                                                                                                                                                                                                                                                                                                                                                                                                                                                                                                                                            |
| -                                  |                                                                                                                                                                                                                                    |                                                                                                                                                                                                                                                                                                                                                                              | CONGRESSIONAL SCHOOL INTEREST                                                                                                                                                                                                                                                                                                                                                                                                                                                                                                                                 | (9,121.69)                                                                                                                                                                                                                                                                                                                                                                                                                                                                                                                                                                                                                                                                                                                                                                                                              |                                                                                                                                                                                                                                                                                                                                                                                                                                                                                                                                                                                                                                                                                                                                                                                                                                     | (9,121.69)                                                                                                                                                                                                                                                                                                                                                                                                                                                                                                                                                                                                                                                                                                                                                                                                                                     | 9,121.69                                                                                                                                                                                                                                                                                                                                                                                                                                                                                                                                                                                                                                                                                                                                                                                                                                                          |
| 6,420.00                           | 2,140.00                                                                                                                                                                                                                           | 8,560.00                                                                                                                                                                                                                                                                                                                                                                     | CONGRESSIONAL SCHOOL PRINCIPAL                                                                                                                                                                                                                                                                                                                                                                                                                                                                                                                                | (21,434.41)                                                                                                                                                                                                                                                                                                                                                                                                                                                                                                                                                                                                                                                                                                                                                                                                             |                                                                                                                                                                                                                                                                                                                                                                                                                                                                                                                                                                                                                                                                                                                                                                                                                                     | (21,434.41)                                                                                                                                                                                                                                                                                                                                                                                                                                                                                                                                                                                                                                                                                                                                                                                                                                    | 29,994.41                                                                                                                                                                                                                                                                                                                                                                                                                                                                                                                                                                                                                                                                                                                                                                                                                                                         |
| 1,063,616.88                       | 354,538.96                                                                                                                                                                                                                         | 1,418,155.84                                                                                                                                                                                                                                                                                                                                                                 | CONTROLLED SUBSTANCE EXCISE TAX                                                                                                                                                                                                                                                                                                                                                                                                                                                                                                                               | 1,036,852.25                                                                                                                                                                                                                                                                                                                                                                                                                                                                                                                                                                                                                                                                                                                                                                                                            | 347,666.55                                                                                                                                                                                                                                                                                                                                                                                                                                                                                                                                                                                                                                                                                                                                                                                                                          | 1,384,518.80                                                                                                                                                                                                                                                                                                                                                                                                                                                                                                                                                                                                                                                                                                                                                                                                                                   | 33,637.04                                                                                                                                                                                                                                                                                                                                                                                                                                                                                                                                                                                                                                                                                                                                                                                                                                                         |
| 462,670.68                         | 154,223.56                                                                                                                                                                                                                         | 616,894.24                                                                                                                                                                                                                                                                                                                                                                   | CONVENTION, VISITOR AND TOURISM PROMOTION                                                                                                                                                                                                                                                                                                                                                                                                                                                                                                                     | 349,774.33                                                                                                                                                                                                                                                                                                                                                                                                                                                                                                                                                                                                                                                                                                                                                                                                              | 181,091.40                                                                                                                                                                                                                                                                                                                                                                                                                                                                                                                                                                                                                                                                                                                                                                                                                          | 530,865.73                                                                                                                                                                                                                                                                                                                                                                                                                                                                                                                                                                                                                                                                                                                                                                                                                                     | \$6,028.51                                                                                                                                                                                                                                                                                                                                                                                                                                                                                                                                                                                                                                                                                                                                                                                                                                                        |
| 31,090.77                          | 10,363.59                                                                                                                                                                                                                          | 41,454.36                                                                                                                                                                                                                                                                                                                                                                    | SALES DISCLOSURE-COUNTY SHARE                                                                                                                                                                                                                                                                                                                                                                                                                                                                                                                                 | 4,326.14                                                                                                                                                                                                                                                                                                                                                                                                                                                                                                                                                                                                                                                                                                                                                                                                                | 5,000.00                                                                                                                                                                                                                                                                                                                                                                                                                                                                                                                                                                                                                                                                                                                                                                                                                            | 9,326.14                                                                                                                                                                                                                                                                                                                                                                                                                                                                                                                                                                                                                                                                                                                                                                                                                                       | 32,128.22                                                                                                                                                                                                                                                                                                                                                                                                                                                                                                                                                                                                                                                                                                                                                                                                                                                         |
| 1                                  | Receipts<br>To Date<br>2,452,724.27<br>8,607.00<br>3,672,179.82<br>8,232,027.00<br>2,406,738.09<br>220.11<br>5,064.06<br>8,848.44<br>64,186.05<br>97,869.20<br>7,869.20<br>7,869.20<br>-<br>6,420.00<br>1,063,616.88<br>462,670.68 | Receipts<br>To Date Receipts<br>For Month   2,452,724.27 4,150,908.09   8,607.00 2,669.00   3,672,179.82 1,224,059.94   8,232,027.00 2,744,009.00   2,406,738.09 802,246.03   2201.11 73.37   5,064.06 1,688.02   8,848.44 2,949.48   64,186.05 21,395.35   97,689.20 25,623.12   768.96 256.323   - -   6,420.00 2,140.00   1,063,616.88 354,538.96   462,670.68 154,223.56 | Receipts<br>To Date Receipts<br>For Month Balance and<br>Receipts   2,452,724.27 4,150,908.09 16,603,632.36   8,607.00 2,869.00 11,476.00   3,672,179.82 1,224,059.94 4,896,239.76   8,232,027.00 2,744,009.00 10,975,038.09   2,406,738.09 802,246.03 3,208,984.12   220.11 73.37 293.48   5,064.06 1,688.02 6,752.08   8,848.44 2,949.48 11,797.92   64,186.05 21,395.35 85,581.40   97,869.20 25,623.12 123,492.32   768.96 256.32 1,025.28   . . .   6,420.00 2,140.00 8,560.00   1,063,616.88 354,538.96 1,418,155.84   462,670.68 154,223.56 616,894.24 | Receipts<br>To Date Receipts<br>For Month Balance and<br>Receipts Funds   2,452,724.27 4,150,908.09 16,603,632.36 GENERAL   8,607.00 2,869.00 11,476.00 ACCIDENT REPORT   3,672,179.82 1,224,059.94 4,896,239.76 AFFORDABLE HOUSING   8,232,027.00 2,744,009.00 10,976,036.00 ANIMAL CONTROL   2,406,738.09 802,246.03 3,208,984.12 AVIATION   2,200.11 73.37 293.48 LT - SPECIAL PURPOSE   5,064.06 1,688.02 6,752.08 LT - SPECIAL PURPOSE   6,848.44 2,949.48 11,797.92 CITY AND TOWN COURT COSTS   64,186.05 21,395.35 85,581.40 CLERK'S RECORDS PERPETUATION   97,869.20 25,623.12 123,492.32 COMMUNITY CORRECTIONS   768.96 256.32 1,025.20 COMMUNITY TRANSITION PROGRAM   - - CONGRESSIONAL SCHOOL INTEREST 6,420.00   6,420.00 2,140.00 8,560.00 CONSESSIONAL SCHOOL INTEREST   6,420.00 2,140.00 8,560.00 CONTR | Receipts<br>To Date Receipts<br>For Month Balance and<br>Receipts Funds Disbursed<br>To Date   2,452,724.27 4,150,908.09 16,603,632.36 GENERAL 11,365,042.23   8,607.00 2,069.00 11,476.00 ACCIDENT REPORT 7,951.72   3,672,179.82 1,224,059.94 4,896,239.76 AFFORDABLE HOUSING 3,332,749.78   8,232,027.00 2,744,009.00 10,976,036.00 ANIMAL CONTROL 8,231,999.70   2,406,738.09 802,246.03 3,208,984.12 AVIATION 2,551,368.01   2200.11 73.37 293.48 LIT - SPECIAL PURPOSE 5,064.06   5,064.06 1,688.02 6,752.08 LIT - SPECIAL PURPOSE 5,064.06   8,848.44 2,949.48 11,797.92 CITY AND TOWN COURT COSTS (5,747.22)   64,186.05 21,395.35 85,581.40 CLERK'S RECORDS PERPETUATION 38,701.98   97,689.20 25,623.12 123,492.32 COMMUNITY CORRECTIONS 18,129.78   768.96 256.32 1,025.28 COMMUNITY TRANSITION PROGRAM 22150   0.420.00 | Receipts<br>To Date Receipts<br>For Month Balance and<br>Receipts Evends Disbursed<br>To Date Disbursed<br>for Month   2,452,724.27 4,150,908.09 16,603,632.36 GENERAL 11,363,042.23 4,275,125.00   8,607.00 2,869.00 11,476.00 ACCIDENT REPORT 7,951.72 3,408.74   3,672,179.82 1,224,059.94 4,896,239.76 AFFORDABLE HOUSING 3,332,749.78 1,214,390.51   8,232,027.00 2,744,009.00 10,975,038.00 ANIMAL CONTROL 8,231,999.70 2,744,009.00   2,406,738.09 800,2246.03 3,208,984.12 AVIATION 2,351,368.01 710,988.77   220.11 73.37 293.48 Lit - SPECIAL PURPOSE 5,064.06 1,688.02   5,064.06 1,688.02 6,752.08 Lit - SPECIAL PURPOSE 5,064.06 1,688.02   6,4106.05 21,395.35 85,561.40 CLERK'S RECORDS PERPETUATION 38,701.98 29,804.40   97,869.20 25,623.12 122,492.32 COMMUNITY CORRECTIONS 18,129.78 36,548.97   768.96 25,623.2 1,025.28< | Receipts<br>To Date Receipts<br>For Month Balance and<br>Receipts Funds Disbursed<br>To Date Disbursed<br>for Month Total<br>Disbursed   2,452,724.27 4,150,908.09 16,603,632.36 GENERAL 11,363,042.23 4,275,125.00 15,638,168.03   8,607.00 2,069.00 11,476.00 ACCIDENT REPORT 7,951.72 3,408.74 11,360.46   3,672,179.82 1,224,059.94 4,896,239.76 AFFORDABLE HOUSING 3,332,749.78 1,214,390.51 4,547,140.29   8,232,027.00 2,744,009.00 10,976,036.00 ANIMAL CONTROL 8,231,999.70 2,744,009.00 10,976,036.07   2,406,738.09 800,2146.03 3,208,984.12 AVIATION 2,351,368.01 710,988.77 3,070,357.58   2,201.1 73.37 293.48 LIT - SPCIAL PURPOSE 5,064.06 1,688.02 6,752.08 17.598.77 3,070,357.58   2,064.04 11,797.92 CITY AND TOWN COURT COSTS (5,747.22) 12,085.68 7,000.00   64,186.05 21,395.35 85,581.40 CLERI'S RECORDS PERPETUATION 38,071.98 29,004.40 |