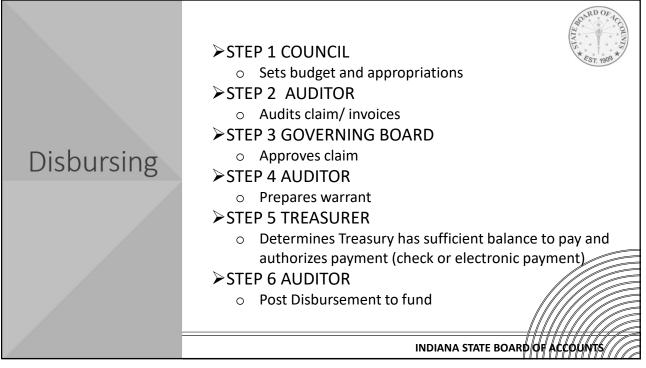

|                                    |                                                                                                                                                                                                                                    |                                                                                                                                                                                                                                                                                                                                                                              | Pleasant County Treasurer                                                                                                                                                                                                                                                                                                                                                                                                                                                                                                                                     |                                                                                                                                                                                                                                                                                                                                                                                                                                                                                                                                                                                                                                                                                                                                                                                                                         |                                                                                                                                                                                                                                                                                                                                                                                                                                                                                                                                                                                                                                                                                                                                                                                                                                     |                                                                                                                                                                                                                                                                                                                                                                                                                                                                                                                                                                                                                                                                                                                                                                                                                                                | Form 61                                                                                                                                                                                                                                                                                                                                                                                                                                                                                                                                                                                                                                                                                                                                                                                                                                                           |
|------------------------------------|------------------------------------------------------------------------------------------------------------------------------------------------------------------------------------------------------------------------------------|------------------------------------------------------------------------------------------------------------------------------------------------------------------------------------------------------------------------------------------------------------------------------------------------------------------------------------------------------------------------------|---------------------------------------------------------------------------------------------------------------------------------------------------------------------------------------------------------------------------------------------------------------------------------------------------------------------------------------------------------------------------------------------------------------------------------------------------------------------------------------------------------------------------------------------------------------|-------------------------------------------------------------------------------------------------------------------------------------------------------------------------------------------------------------------------------------------------------------------------------------------------------------------------------------------------------------------------------------------------------------------------------------------------------------------------------------------------------------------------------------------------------------------------------------------------------------------------------------------------------------------------------------------------------------------------------------------------------------------------------------------------------------------------|-------------------------------------------------------------------------------------------------------------------------------------------------------------------------------------------------------------------------------------------------------------------------------------------------------------------------------------------------------------------------------------------------------------------------------------------------------------------------------------------------------------------------------------------------------------------------------------------------------------------------------------------------------------------------------------------------------------------------------------------------------------------------------------------------------------------------------------|------------------------------------------------------------------------------------------------------------------------------------------------------------------------------------------------------------------------------------------------------------------------------------------------------------------------------------------------------------------------------------------------------------------------------------------------------------------------------------------------------------------------------------------------------------------------------------------------------------------------------------------------------------------------------------------------------------------------------------------------------------------------------------------------------------------------------------------------|-------------------------------------------------------------------------------------------------------------------------------------------------------------------------------------------------------------------------------------------------------------------------------------------------------------------------------------------------------------------------------------------------------------------------------------------------------------------------------------------------------------------------------------------------------------------------------------------------------------------------------------------------------------------------------------------------------------------------------------------------------------------------------------------------------------------------------------------------------------------|
| Balance and<br>Receipts<br>To Date | Receipts<br>For Month                                                                                                                                                                                                              | Total<br>Balance and<br>Receipts                                                                                                                                                                                                                                                                                                                                             | Funds                                                                                                                                                                                                                                                                                                                                                                                                                                                                                                                                                         | Disbursed<br>To Date                                                                                                                                                                                                                                                                                                                                                                                                                                                                                                                                                                                                                                                                                                                                                                                                    | Disbursed<br>for Month                                                                                                                                                                                                                                                                                                                                                                                                                                                                                                                                                                                                                                                                                                                                                                                                              | Total<br>Disbursed                                                                                                                                                                                                                                                                                                                                                                                                                                                                                                                                                                                                                                                                                                                                                                                                                             | Balances                                                                                                                                                                                                                                                                                                                                                                                                                                                                                                                                                                                                                                                                                                                                                                                                                                                          |
| 12,452,724.27                      | 4,150,908.09                                                                                                                                                                                                                       | 16,603,632.36                                                                                                                                                                                                                                                                                                                                                                | GENERAL                                                                                                                                                                                                                                                                                                                                                                                                                                                                                                                                                       | 11,363,042.23                                                                                                                                                                                                                                                                                                                                                                                                                                                                                                                                                                                                                                                                                                                                                                                                           | 4,275,125.80                                                                                                                                                                                                                                                                                                                                                                                                                                                                                                                                                                                                                                                                                                                                                                                                                        | 15,638,168.03                                                                                                                                                                                                                                                                                                                                                                                                                                                                                                                                                                                                                                                                                                                                                                                                                                  | 965,464.33                                                                                                                                                                                                                                                                                                                                                                                                                                                                                                                                                                                                                                                                                                                                                                                                                                                        |
| 8,607.00                           | 2,869.00                                                                                                                                                                                                                           | 11,476.00                                                                                                                                                                                                                                                                                                                                                                    | ACCIDENT REPORT                                                                                                                                                                                                                                                                                                                                                                                                                                                                                                                                               | 7,951.72                                                                                                                                                                                                                                                                                                                                                                                                                                                                                                                                                                                                                                                                                                                                                                                                                | 3,408.74                                                                                                                                                                                                                                                                                                                                                                                                                                                                                                                                                                                                                                                                                                                                                                                                                            | 11,360.46                                                                                                                                                                                                                                                                                                                                                                                                                                                                                                                                                                                                                                                                                                                                                                                                                                      | 115.54                                                                                                                                                                                                                                                                                                                                                                                                                                                                                                                                                                                                                                                                                                                                                                                                                                                            |
| 3,672,179.82                       | 1,224,059.94                                                                                                                                                                                                                       | 4,896,239.76                                                                                                                                                                                                                                                                                                                                                                 | AFFORDABLE HOUSING                                                                                                                                                                                                                                                                                                                                                                                                                                                                                                                                            | 3,332,749.78                                                                                                                                                                                                                                                                                                                                                                                                                                                                                                                                                                                                                                                                                                                                                                                                            | 1,214,390.51                                                                                                                                                                                                                                                                                                                                                                                                                                                                                                                                                                                                                                                                                                                                                                                                                        | 4,547,140.29                                                                                                                                                                                                                                                                                                                                                                                                                                                                                                                                                                                                                                                                                                                                                                                                                                   | 349,099.47                                                                                                                                                                                                                                                                                                                                                                                                                                                                                                                                                                                                                                                                                                                                                                                                                                                        |
| 8,232,027.00                       | 2,744,009.00                                                                                                                                                                                                                       | 10,976,036.00                                                                                                                                                                                                                                                                                                                                                                | ANIMAL CONTROL                                                                                                                                                                                                                                                                                                                                                                                                                                                                                                                                                | 8,231,999.70                                                                                                                                                                                                                                                                                                                                                                                                                                                                                                                                                                                                                                                                                                                                                                                                            | 2,744,009.00                                                                                                                                                                                                                                                                                                                                                                                                                                                                                                                                                                                                                                                                                                                                                                                                                        | 10,976,008.70                                                                                                                                                                                                                                                                                                                                                                                                                                                                                                                                                                                                                                                                                                                                                                                                                                  | 27.30                                                                                                                                                                                                                                                                                                                                                                                                                                                                                                                                                                                                                                                                                                                                                                                                                                                             |
| 2,406,738.09                       | 802,246.03                                                                                                                                                                                                                         | 3,208,984.12                                                                                                                                                                                                                                                                                                                                                                 | AVIATION                                                                                                                                                                                                                                                                                                                                                                                                                                                                                                                                                      | 2,351,368.81                                                                                                                                                                                                                                                                                                                                                                                                                                                                                                                                                                                                                                                                                                                                                                                                            | 718,988.77                                                                                                                                                                                                                                                                                                                                                                                                                                                                                                                                                                                                                                                                                                                                                                                                                          | 3,070,357.58                                                                                                                                                                                                                                                                                                                                                                                                                                                                                                                                                                                                                                                                                                                                                                                                                                   | 138,626.54                                                                                                                                                                                                                                                                                                                                                                                                                                                                                                                                                                                                                                                                                                                                                                                                                                                        |
| 220.11                             | 73.37                                                                                                                                                                                                                              | 293.48                                                                                                                                                                                                                                                                                                                                                                       | LIT - ECONOMIC DEVELOPMENT (EDIT)                                                                                                                                                                                                                                                                                                                                                                                                                                                                                                                             | (373,084.78)                                                                                                                                                                                                                                                                                                                                                                                                                                                                                                                                                                                                                                                                                                                                                                                                            | 12,653.36                                                                                                                                                                                                                                                                                                                                                                                                                                                                                                                                                                                                                                                                                                                                                                                                                           | (360,431.42)                                                                                                                                                                                                                                                                                                                                                                                                                                                                                                                                                                                                                                                                                                                                                                                                                                   | 360,724.90                                                                                                                                                                                                                                                                                                                                                                                                                                                                                                                                                                                                                                                                                                                                                                                                                                                        |
| 5,064.06                           | 1,688.02                                                                                                                                                                                                                           | 6,752.08                                                                                                                                                                                                                                                                                                                                                                     | LIT - SPECIAL PURPOSE                                                                                                                                                                                                                                                                                                                                                                                                                                                                                                                                         | 5,064.06                                                                                                                                                                                                                                                                                                                                                                                                                                                                                                                                                                                                                                                                                                                                                                                                                | 1,688.02                                                                                                                                                                                                                                                                                                                                                                                                                                                                                                                                                                                                                                                                                                                                                                                                                            | 6,752.08                                                                                                                                                                                                                                                                                                                                                                                                                                                                                                                                                                                                                                                                                                                                                                                                                                       |                                                                                                                                                                                                                                                                                                                                                                                                                                                                                                                                                                                                                                                                                                                                                                                                                                                                   |
| 8,848.44                           | 2,949.48                                                                                                                                                                                                                           | 11,797.92                                                                                                                                                                                                                                                                                                                                                                    | CITY AND TOWN COURT COSTS                                                                                                                                                                                                                                                                                                                                                                                                                                                                                                                                     | (5,747.22)                                                                                                                                                                                                                                                                                                                                                                                                                                                                                                                                                                                                                                                                                                                                                                                                              | 12,895.63                                                                                                                                                                                                                                                                                                                                                                                                                                                                                                                                                                                                                                                                                                                                                                                                                           | 7,000.00                                                                                                                                                                                                                                                                                                                                                                                                                                                                                                                                                                                                                                                                                                                                                                                                                                       | 4,797.92                                                                                                                                                                                                                                                                                                                                                                                                                                                                                                                                                                                                                                                                                                                                                                                                                                                          |
| 64,186.05                          | 21,395.35                                                                                                                                                                                                                          | 85,581.40                                                                                                                                                                                                                                                                                                                                                                    | CLERK'S RECORDS PERPETUATION                                                                                                                                                                                                                                                                                                                                                                                                                                                                                                                                  | 38,701.98                                                                                                                                                                                                                                                                                                                                                                                                                                                                                                                                                                                                                                                                                                                                                                                                               | 29,804.40                                                                                                                                                                                                                                                                                                                                                                                                                                                                                                                                                                                                                                                                                                                                                                                                                           | 68,506.38                                                                                                                                                                                                                                                                                                                                                                                                                                                                                                                                                                                                                                                                                                                                                                                                                                      | 17,075.02                                                                                                                                                                                                                                                                                                                                                                                                                                                                                                                                                                                                                                                                                                                                                                                                                                                         |
| 97,869.20                          | 25,623.12                                                                                                                                                                                                                          | 123,492.32                                                                                                                                                                                                                                                                                                                                                                   | COMMUNITY CORRECTIONS                                                                                                                                                                                                                                                                                                                                                                                                                                                                                                                                         | 18,129.78                                                                                                                                                                                                                                                                                                                                                                                                                                                                                                                                                                                                                                                                                                                                                                                                               | 36,548.97                                                                                                                                                                                                                                                                                                                                                                                                                                                                                                                                                                                                                                                                                                                                                                                                                           | 54,678.75                                                                                                                                                                                                                                                                                                                                                                                                                                                                                                                                                                                                                                                                                                                                                                                                                                      | 68,813.57                                                                                                                                                                                                                                                                                                                                                                                                                                                                                                                                                                                                                                                                                                                                                                                                                                                         |
| 768.96                             | 256.32                                                                                                                                                                                                                             | 1,025.28                                                                                                                                                                                                                                                                                                                                                                     | COMMUNITY TRANSITION PROGRAM                                                                                                                                                                                                                                                                                                                                                                                                                                                                                                                                  | 221.50                                                                                                                                                                                                                                                                                                                                                                                                                                                                                                                                                                                                                                                                                                                                                                                                                  | 341.12                                                                                                                                                                                                                                                                                                                                                                                                                                                                                                                                                                                                                                                                                                                                                                                                                              | 562.62                                                                                                                                                                                                                                                                                                                                                                                                                                                                                                                                                                                                                                                                                                                                                                                                                                         | 462.66                                                                                                                                                                                                                                                                                                                                                                                                                                                                                                                                                                                                                                                                                                                                                                                                                                                            |
| -                                  |                                                                                                                                                                                                                                    |                                                                                                                                                                                                                                                                                                                                                                              | CONGRESSIONAL SCHOOL INTEREST                                                                                                                                                                                                                                                                                                                                                                                                                                                                                                                                 | (9,121.69)                                                                                                                                                                                                                                                                                                                                                                                                                                                                                                                                                                                                                                                                                                                                                                                                              |                                                                                                                                                                                                                                                                                                                                                                                                                                                                                                                                                                                                                                                                                                                                                                                                                                     | (9,121.69)                                                                                                                                                                                                                                                                                                                                                                                                                                                                                                                                                                                                                                                                                                                                                                                                                                     | 9,121.69                                                                                                                                                                                                                                                                                                                                                                                                                                                                                                                                                                                                                                                                                                                                                                                                                                                          |
| 6,420.00                           | 2,140.00                                                                                                                                                                                                                           | 8,560.00                                                                                                                                                                                                                                                                                                                                                                     | CONGRESSIONAL SCHOOL PRINCIPAL                                                                                                                                                                                                                                                                                                                                                                                                                                                                                                                                | (21,434.41)                                                                                                                                                                                                                                                                                                                                                                                                                                                                                                                                                                                                                                                                                                                                                                                                             |                                                                                                                                                                                                                                                                                                                                                                                                                                                                                                                                                                                                                                                                                                                                                                                                                                     | (21,434.41)                                                                                                                                                                                                                                                                                                                                                                                                                                                                                                                                                                                                                                                                                                                                                                                                                                    | 29,994.41                                                                                                                                                                                                                                                                                                                                                                                                                                                                                                                                                                                                                                                                                                                                                                                                                                                         |
| 1,063,616.88                       | 354,538.96                                                                                                                                                                                                                         | 1,418,155.84                                                                                                                                                                                                                                                                                                                                                                 | CONTROLLED SUBSTANCE EXCISE TAX                                                                                                                                                                                                                                                                                                                                                                                                                                                                                                                               | 1,036,852.25                                                                                                                                                                                                                                                                                                                                                                                                                                                                                                                                                                                                                                                                                                                                                                                                            | 347,666.55                                                                                                                                                                                                                                                                                                                                                                                                                                                                                                                                                                                                                                                                                                                                                                                                                          | 1,384,518.80                                                                                                                                                                                                                                                                                                                                                                                                                                                                                                                                                                                                                                                                                                                                                                                                                                   | 33,637.04                                                                                                                                                                                                                                                                                                                                                                                                                                                                                                                                                                                                                                                                                                                                                                                                                                                         |
| 462,670.68                         | 154,223.56                                                                                                                                                                                                                         | 616,894.24                                                                                                                                                                                                                                                                                                                                                                   | CONVENTION, VISITOR AND TOURISM PROMOTION                                                                                                                                                                                                                                                                                                                                                                                                                                                                                                                     | 349,774.33                                                                                                                                                                                                                                                                                                                                                                                                                                                                                                                                                                                                                                                                                                                                                                                                              | 181,091.40                                                                                                                                                                                                                                                                                                                                                                                                                                                                                                                                                                                                                                                                                                                                                                                                                          | 530,865.73                                                                                                                                                                                                                                                                                                                                                                                                                                                                                                                                                                                                                                                                                                                                                                                                                                     | \$6,028.51                                                                                                                                                                                                                                                                                                                                                                                                                                                                                                                                                                                                                                                                                                                                                                                                                                                        |
| 31,090.77                          | 10,363.59                                                                                                                                                                                                                          | 41,454.36                                                                                                                                                                                                                                                                                                                                                                    | SALES DISCLOSURE-COUNTY SHARE                                                                                                                                                                                                                                                                                                                                                                                                                                                                                                                                 | 4,326.14                                                                                                                                                                                                                                                                                                                                                                                                                                                                                                                                                                                                                                                                                                                                                                                                                | 5,000.00                                                                                                                                                                                                                                                                                                                                                                                                                                                                                                                                                                                                                                                                                                                                                                                                                            | 9,326.14                                                                                                                                                                                                                                                                                                                                                                                                                                                                                                                                                                                                                                                                                                                                                                                                                                       | 32,128.22                                                                                                                                                                                                                                                                                                                                                                                                                                                                                                                                                                                                                                                                                                                                                                                                                                                         |
| 1                                  | Receipts<br>To Date<br>2,452,724.27<br>8,607.00<br>3,672,179.82<br>8,232,027.00<br>2,406,738.09<br>220.11<br>5,064.06<br>8,848.44<br>64,186.05<br>97,869.20<br>7,869.20<br>7,869.20<br>-<br>6,420.00<br>1,063,616.88<br>462,670.68 | Receipts<br>To Date Receipts<br>For Month   2,452,724.27 4,150,908.09   8,607.00 2,669.00   3,672,179.82 1,224,059.94   8,232,027.00 2,744,009.00   2,406,738.09 802,246.03   2201.11 73.37   5,064.06 1,688.02   8,848.44 2,949.48   64,186.05 21,395.35   97,689.20 25,623.12   768.96 256.323   - -   6,420.00 2,140.00   1,063,616.88 354,538.96   462,670.68 154,223.56 | Receipts<br>To Date Receipts<br>For Month Balance and<br>Receipts   2,452,724.27 4,150,908.09 16,603,632.36   8,607.00 2,869.00 11,476.00   3,672,179.82 1,224,059.94 4,896,239.76   8,232,027.00 2,744,009.00 10,975,038.09   2,406,738.09 802,246.03 3,208,984.12   220.11 73.37 293.48   5,064.06 1,688.02 6,752.08   8,848.44 2,949.48 11,797.92   64,186.05 21,395.35 85,581.40   97,869.20 25,623.12 123,492.32   768.96 256.32 1,025.28   . . .   6,420.00 2,140.00 8,560.00   1,063,616.88 354,538.96 1,418,155.84   462,670.68 154,223.56 616,894.24 | Receipts<br>To Date Receipts<br>For Month Balance and<br>Receipts Funds   2,452,724.27 4,150,908.09 16,603,632.36 GENERAL   8,607.00 2,869.00 11,476.00 ACCIDENT REPORT   3,672,179.82 1,224,059.94 4,896,239.76 AFFORDABLE HOUSING   8,232,027.00 2,744,009.00 10,976,036.00 ANIMAL CONTROL   2,406,738.09 802,246.03 3,208,984.12 AVIATION   2,200.11 73.37 293.48 LT - SPECIAL PURPOSE   5,064.06 1,688.02 6,752.08 LT - SPECIAL PURPOSE   6,848.44 2,949.48 11,797.92 CITY AND TOWN COURT COSTS   64,186.05 21,395.35 85,581.40 CLERK'S RECORDS PERPETUATION   97,869.20 25,623.12 123,492.32 COMMUNITY CORRECTIONS   768.96 256.32 1,025.20 COMMUNITY TRANSITION PROGRAM   - - CONGRESSIONAL SCHOOL INTEREST 6,420.00   6,420.00 2,140.00 8,560.00 CONSESSIONAL SCHOOL INTEREST   6,420.00 2,140.00 8,560.00 CONTR | Receipts<br>To Date Receipts<br>For Month Balance and<br>Receipts Funds Disbursed<br>To Date   2,452,724.27 4,150,908.09 16,603,632.36 GENERAL 11,365,042.23   8,607.00 2,069.00 11,476.00 ACCIDENT REPORT 7,951.72   3,672,179.82 1,224,059.94 4,896,239.76 AFFORDABLE HOUSING 3,332,749.78   8,232,027.00 2,744,009.00 10,976,036.00 ANIMAL CONTROL 8,231,999.70   2,406,738.09 802,246.03 3,208,984.12 AVIATION 2,551,368.01   2200.11 73.37 293.48 LIT - SPECIAL PURPOSE 5,064.06   5,064.06 1,688.02 6,752.08 LIT - SPECIAL PURPOSE 5,064.06   8,848.44 2,949.48 11,797.92 CITY AND TOWN COURT COSTS (5,747.22)   64,186.05 21,395.35 85,581.40 CLERK'S RECORDS PERPETUATION 38,701.98   97,689.20 25,623.12 123,492.32 COMMUNITY CORRECTIONS 18,129.78   768.96 256.32 1,025.28 COMMUNITY TRANSITION PROGRAM 22150   0.420.00 | Receipts<br>To Date Receipts<br>For Month Balance and<br>Receipts Evends Disbursed<br>To Date Disbursed<br>for Month   2,452,724.27 4,150,908.09 16,603,632.36 GENERAL 11,363,042.23 4,275,125.00   8,607.00 2,869.00 11,476.00 ACCIDENT REPORT 7,951.72 3,408.74   3,672,179.82 1,224,059.94 4,896,239.76 AFFORDABLE HOUSING 3,332,749.78 1,214,390.51   8,232,027.00 2,744,009.00 10,975,038.00 ANIMAL CONTROL 8,231,999.70 2,744,009.00   2,406,738.09 800,2246.03 3,208,984.12 AVIATION 2,351,368.01 710,988.77   220.11 73.37 293.48 Lit - SPECIAL PURPOSE 5,064.06 1,688.02   5,064.06 1,688.02 6,752.08 Lit - SPECIAL PURPOSE 5,064.06 1,688.02   6,4106.05 21,395.35 85,561.40 CLERK'S RECORDS PERPETUATION 38,701.98 29,804.40   97,869.20 25,623.12 122,492.32 COMMUNITY CORRECTIONS 18,129.78 36,548.97   768.96 25,623.2 1,025.28< | Receipts<br>To Date Receipts<br>For Month Balance and<br>Receipts Funds Disbursed<br>To Date Disbursed<br>for Month Total<br>Disbursed   2,452,724.27 4,150,908.09 16,603,632.36 GENERAL 11,363,042.23 4,275,125.00 15,638,168.03   8,607.00 2,069.00 11,476.00 ACCIDENT REPORT 7,951.72 3,408.74 11,360.46   3,672,179.82 1,224,059.94 4,896,239.76 AFFORDABLE HOUSING 3,332,749.78 1,214,390.51 4,547,140.29   8,232,027.00 2,744,009.00 10,976,036.00 ANIMAL CONTROL 8,231,999.70 2,744,009.00 10,976,036.07   2,406,738.09 800,2146.03 3,208,984.12 AVIATION 2,351,368.01 710,988.77 3,070,357.58   2,201.1 73.37 293.48 LIT - SPCIAL PURPOSE 5,064.06 1,688.02 6,752.08 17.598.77 3,070,357.58   2,064.04 11,797.92 CITY AND TOWN COURT COSTS (5,747.22) 12,085.68 7,000.00   64,186.05 21,395.35 85,581.40 CLERI'S RECORDS PERPETUATION 38,071.98 29,004.40 |