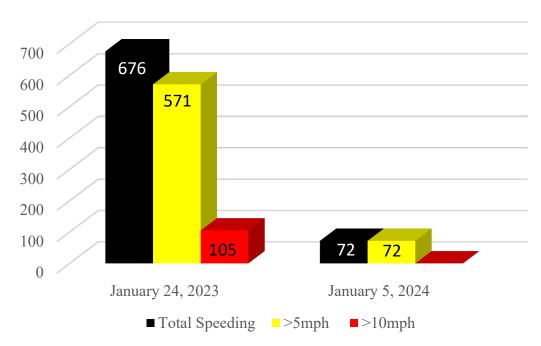

# SPEED ENFORCEMENT POLICY 1 YEAR DIFFERENCE

# **Single Day Speeding Numbers**

# SPEED ENFORCEMENT POLICY

**January 2023** 

Data
Collection
Begins

**June 2023** 

Enforcement
Begins
365 Days/Year

**July 2023** 

Enforcement
Stepdown
8 Days/Month