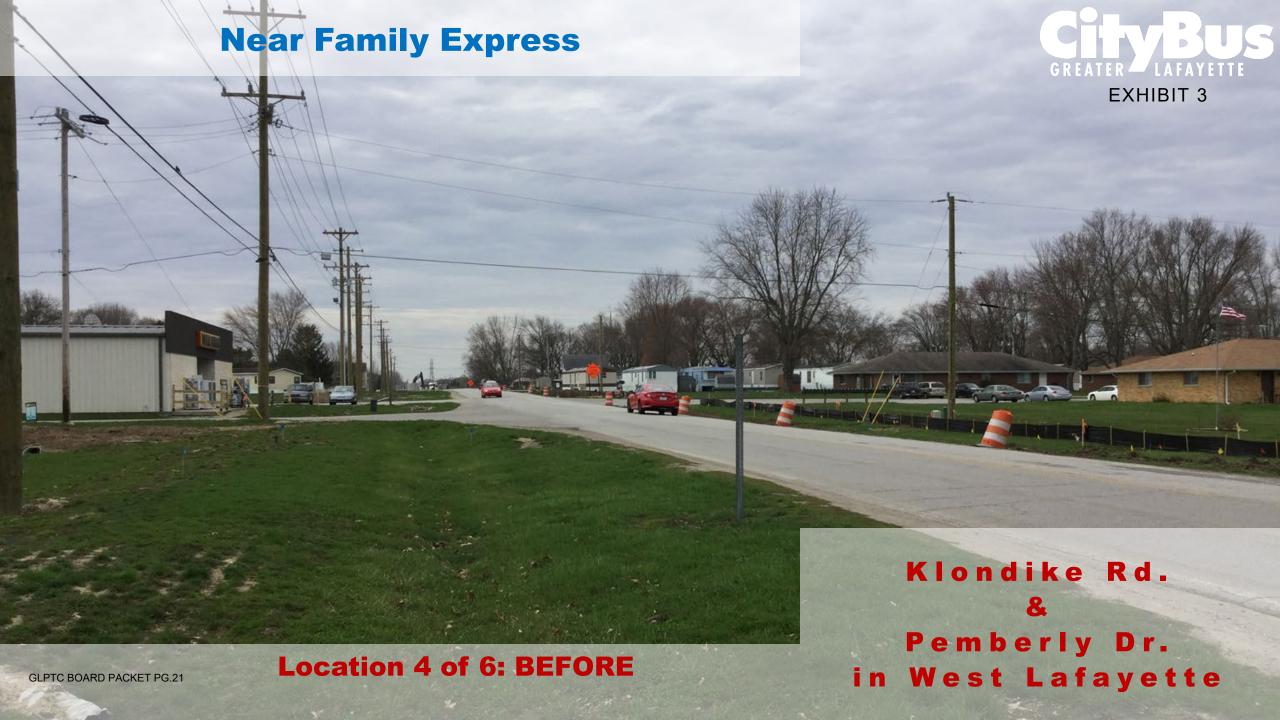

#### **CUSTOMER EXPERIECE**

- The Dr. Jon D. Fricker Memorial Transit Internship has been filled with an
  outstanding Purdue University student, Otis. He's a junior in the College of
  Aviation Technology and a transit enthusiast. Staff is honored to have this
  internship available to remember Dr. Fricker's legacy and further his dedication to
  effective transit and higher education.
- Bus stop amenity improvement projects throughout the service area are almost finished. Minimal work is being completed at one location. New shelters and related amenities have been installed at all six locations throughout the service area.