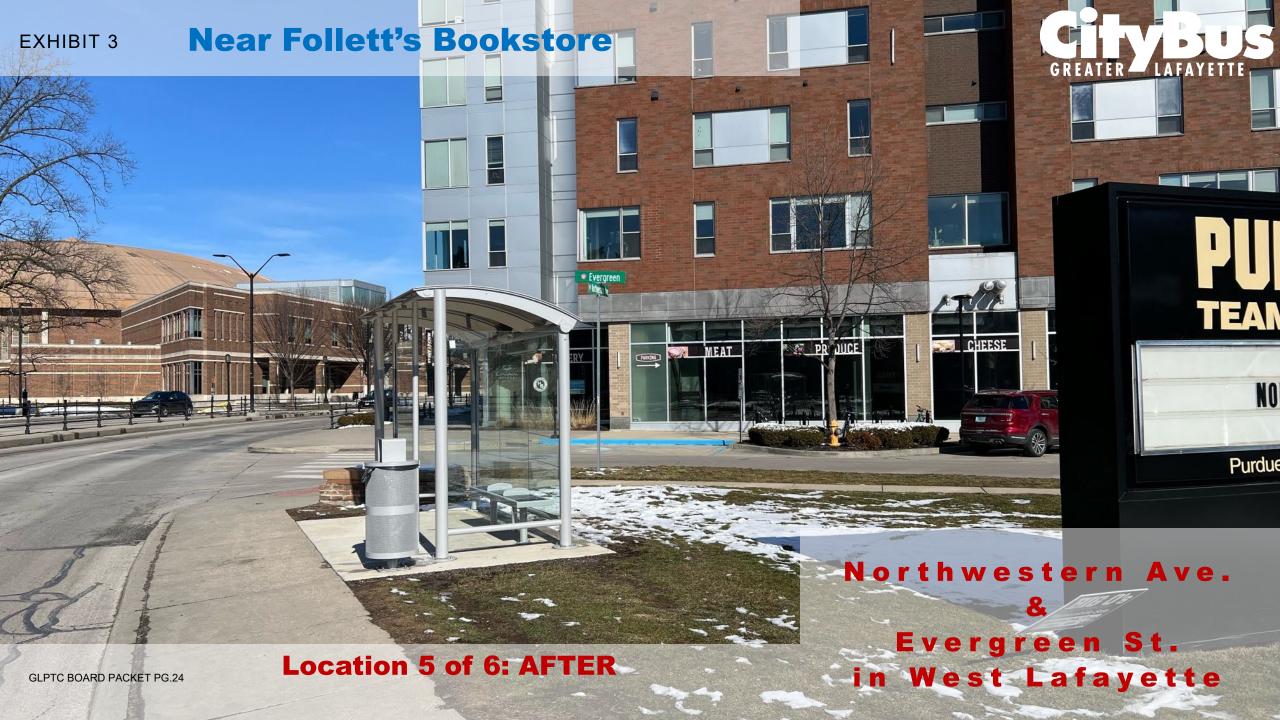

#### **CUSTOMER EXPERIECE**

- The Dr. Jon D. Fricker Memorial Transit Internship has been filled with an
  outstanding Purdue University student, Otis. He's a junior in the College of
  Aviation Technology and a transit enthusiast. Staff is honored to have this
  internship available to remember Dr. Fricker's legacy and further his dedication to
  effective transit and higher education.
- Bus stop amenity improvement projects throughout the service area are almost finished. Minimal work is being completed at one location. New shelters and related amenities have been installed at all six locations throughout the service area.

 Updated system maps have been printed and individual route maps continue to be developed. Updated bus stop signs are nearing completing with a prototype sign from the vendor available. Additionally, improvements and updates to the website continue in the testing stages with a launch anticipated this Spring.