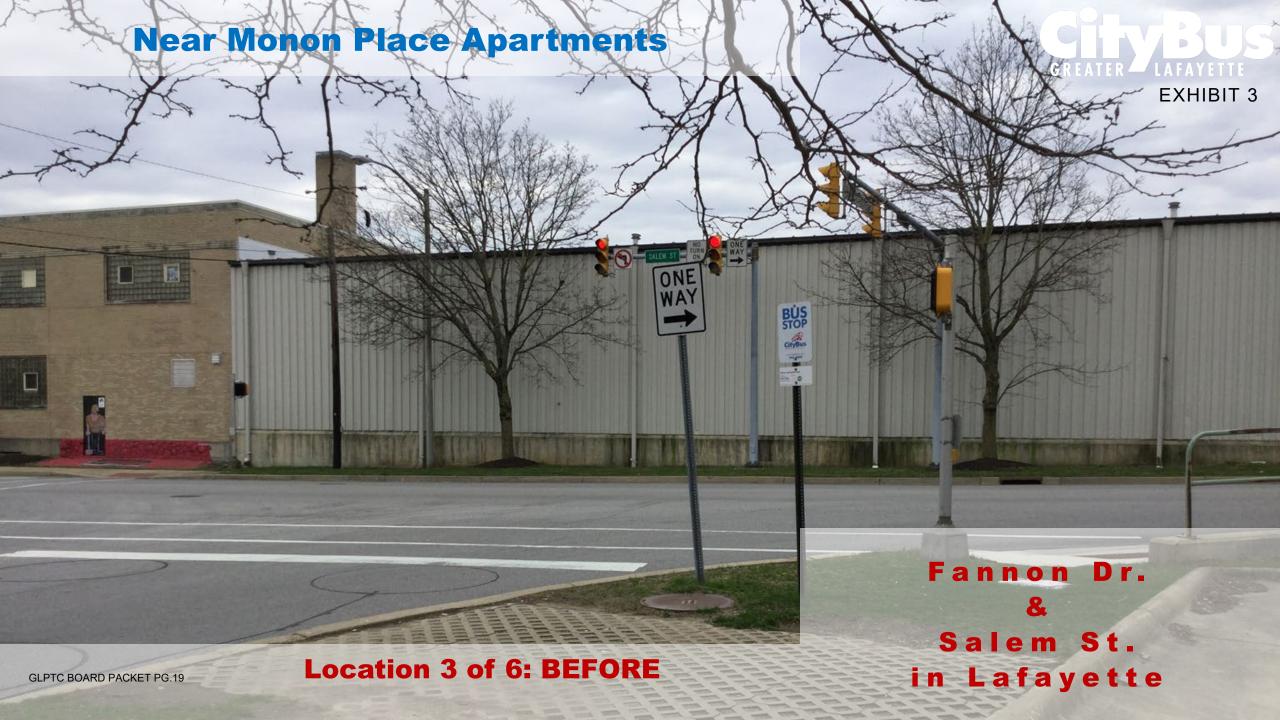

# **Near Monon Place Apartments** EXHIBIT 3 Fannon Dr. Salem St. **Location 3 of 6: AFTER** in Lafayette **GLPTC BOARD PACKET PG.20**

#### **CUSTOMER EXPERIECE**

- The Dr. Jon D. Fricker Memorial Transit Internship has been filled with an
  outstanding Purdue University student, Otis. He's a junior in the College of
  Aviation Technology and a transit enthusiast. Staff is honored to have this
  internship available to remember Dr. Fricker's legacy and further his dedication to
  effective transit and higher education.
- Bus stop amenity improvement projects throughout the service area are almost finished. Minimal work is being completed at one location. New shelters and related amenities have been installed at all six locations throughout the service area.