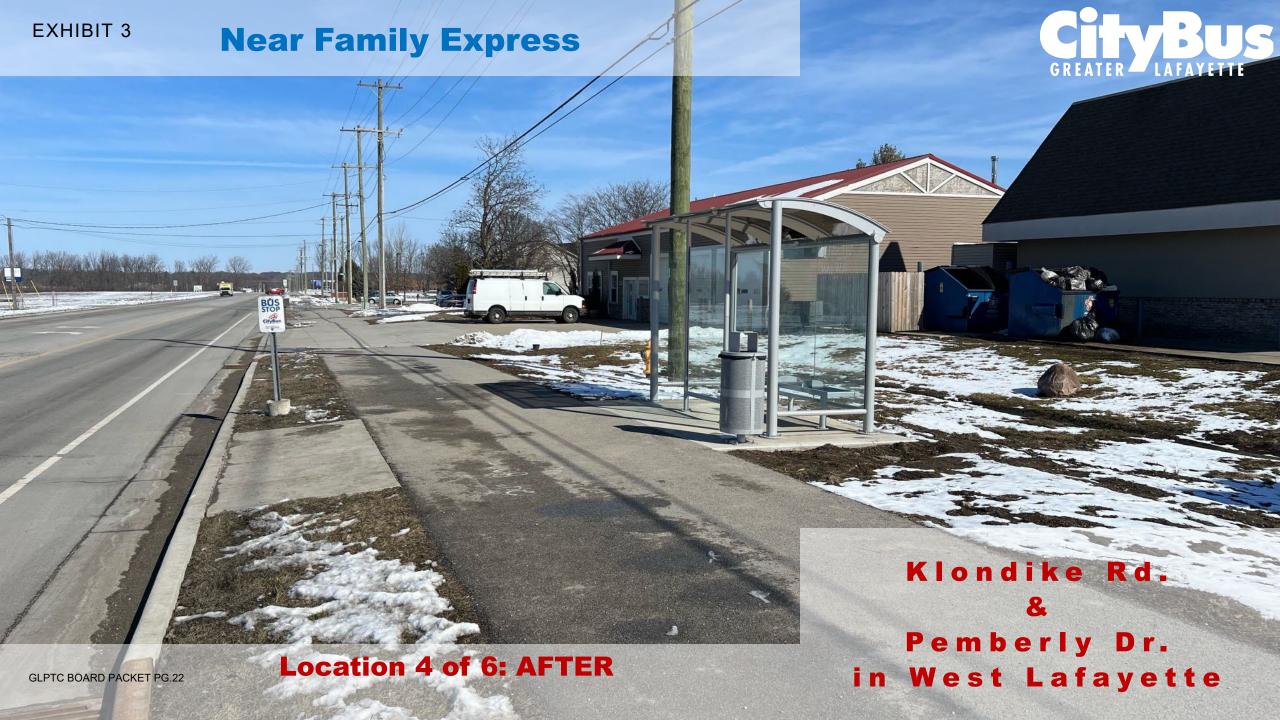

#### **CUSTOMER EXPERIECE**

- The Dr. Jon D. Fricker Memorial Transit Internship has been filled with an
  outstanding Purdue University student, Otis. He's a junior in the College of
  Aviation Technology and a transit enthusiast. Staff is honored to have this
  internship available to remember Dr. Fricker's legacy and further his dedication to
  effective transit and higher education.
- Bus stop amenity improvement projects throughout the service area are almost finished. Minimal work is being completed at one location. New shelters and related amenities have been installed at all six locations throughout the service area.

 Updated system maps have been printed and individual route maps continue to be developed. Updated bus stop signs are nearing completing with a prototype sign from the vendor available. Additionally, improvements and updates to the website continue in the testing stages with a launch anticipated this Spring.