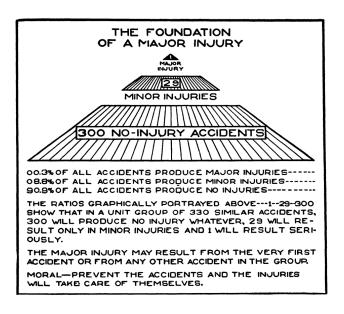

# SPEED ENFORCEMENT POLICY FREQUENCY BREEDS SEVERITY

- 1. The likelihood increases due to the increased **frequency**.
- 2. The bus will be traveling faster, making it more likely that the impact will be greater (**severity**).

Likelihood and severity are the 2 measures that we use to assess risk.

Speeding increases both.