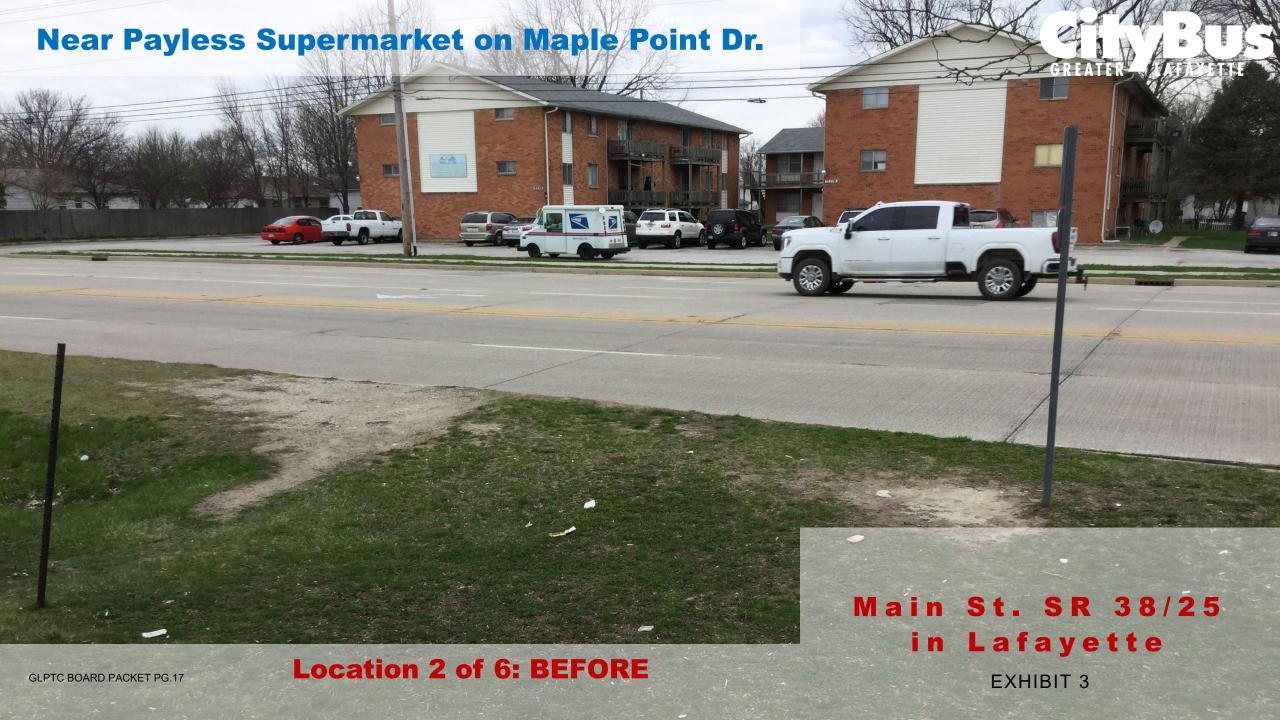

# Near Payless Supermarket on Maple Point Dr.

**EXHIBIT 3** 

Main St. SR 38/25 in Lafayette

GLPTC BOARD PACKET PG.18

**Location 2 of 6: AFTER** 

#### **CUSTOMER EXPERIECE**

- The Dr. Jon D. Fricker Memorial Transit Internship has been filled with an
  outstanding Purdue University student, Otis. He's a junior in the College of
  Aviation Technology and a transit enthusiast. Staff is honored to have this
  internship available to remember Dr. Fricker's legacy and further his dedication to
  effective transit and higher education.
- Bus stop amenity improvement projects throughout the service area are almost finished. Minimal work is being completed at one location. New shelters and related amenities have been installed at all six locations throughout the service area.