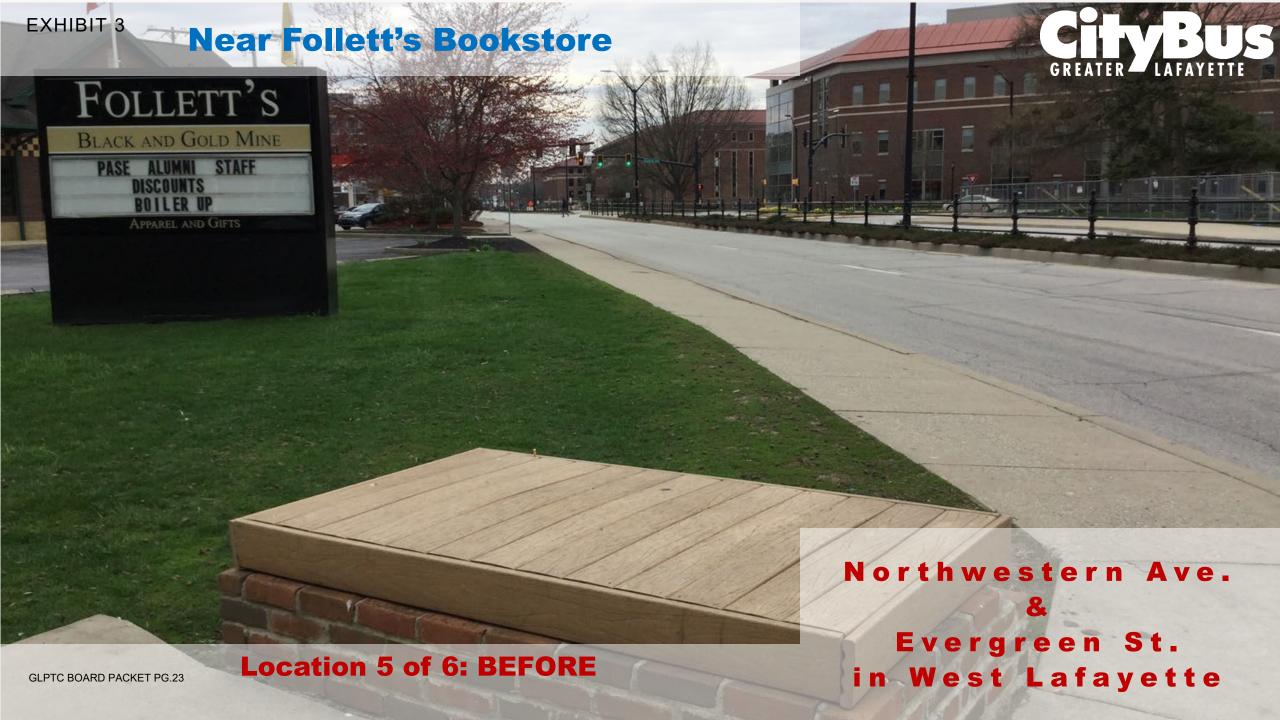

#### **CUSTOMER EXPERIECE**

- The Dr. Jon D. Fricker Memorial Transit Internship has been filled with an
  outstanding Purdue University student, Otis. He's a junior in the College of
  Aviation Technology and a transit enthusiast. Staff is honored to have this
  internship available to remember Dr. Fricker's legacy and further his dedication to
  effective transit and higher education.
- Bus stop amenity improvement projects throughout the service area are almost finished. Minimal work is being completed at one location. New shelters and related amenities have been installed at all six locations throughout the service area.

 Updated system maps have been printed and individual route maps continue to be developed. Updated bus stop signs are nearing completing with a prototype sign from the vendor available. Additionally, improvements and updates to the website continue in the testing stages with a launch anticipated this Spring.