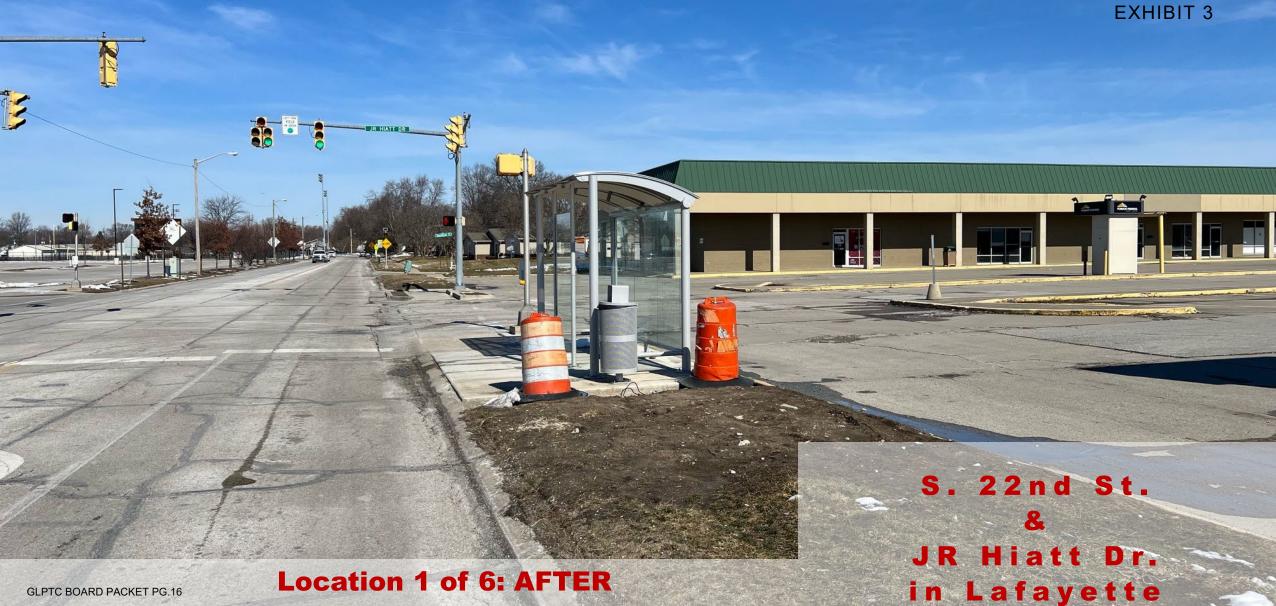

#### **CUSTOMER EXPERIECE**

- The Dr. Jon D. Fricker Memorial Transit Internship has been filled with an
  outstanding Purdue University student, Otis. He's a junior in the College of
  Aviation Technology and a transit enthusiast. Staff is honored to have this
  internship available to remember Dr. Fricker's legacy and further his dedication to
  effective transit and higher education.
- Bus stop amenity improvement projects throughout the service area are almost finished. Minimal work is being completed at one location. New shelters and related amenities have been installed at all six locations throughout the service area.