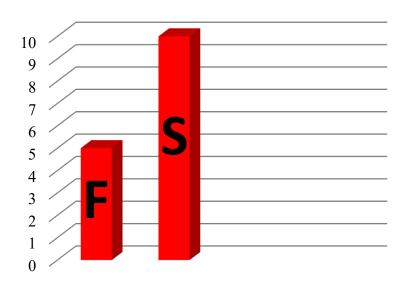

# SPEED ENFORCEMENT POLICY 1 YEAR DIFFERENCE

# **Single Day Speeding Numbers**

# SPEED ENFORCEMENT POLICY

**January 2023** 

Data
Collection
Begins

**June 2023** 

Enforcement
Begins
365 Days/Year

**July 2023** 

Enforcement
Stepdown
8 Days/Month