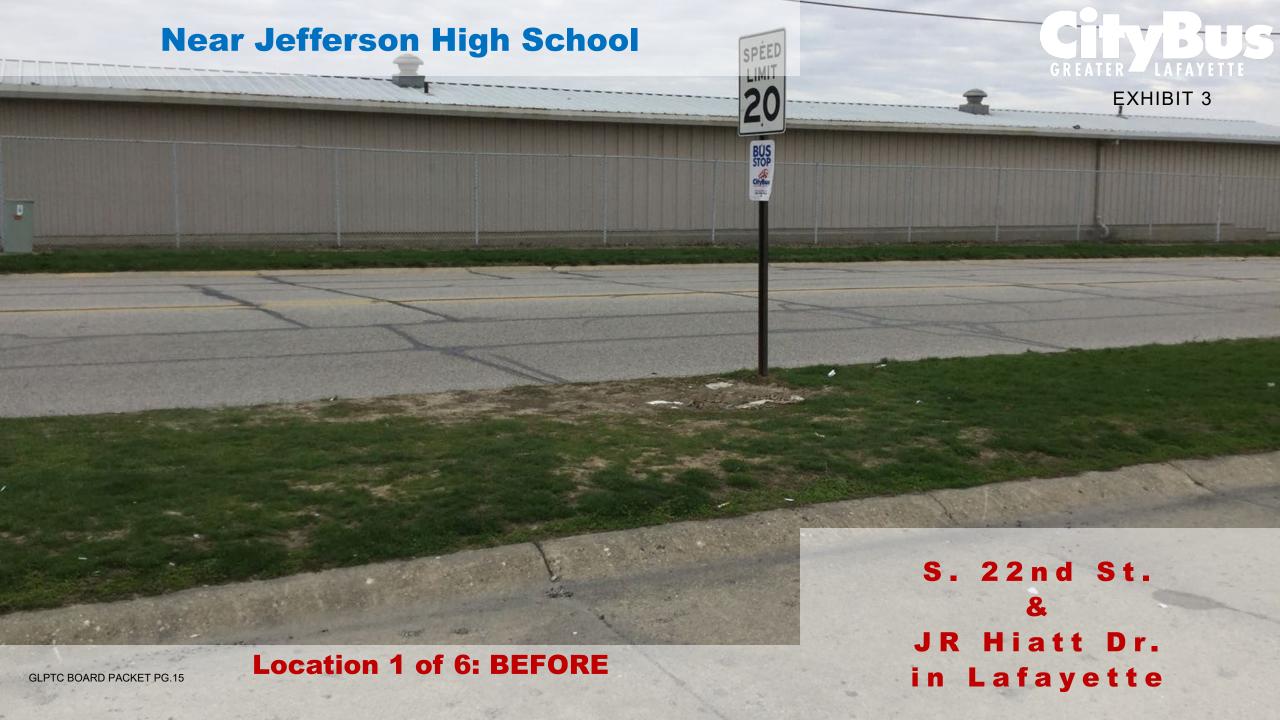

# **Near Jefferson High School**

# **Bus Stop Signage**

Fully reflective and distinctively shaped stop signage has been designed to improve ease of identifying stop locations for bus riders and bus operators alike.