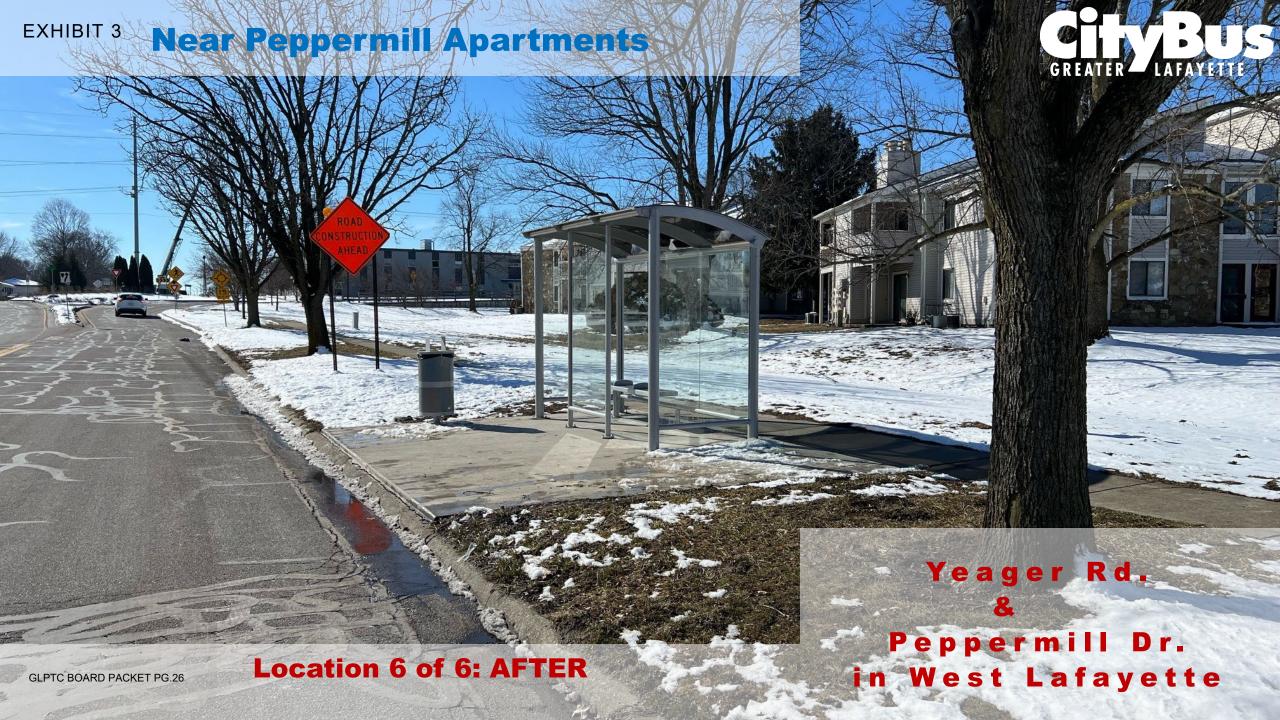

#### **CUSTOMER EXPERIECE**

- The Dr. Jon D. Fricker Memorial Transit Internship has been filled with an
  outstanding Purdue University student, Otis. He's a junior in the College of
  Aviation Technology and a transit enthusiast. Staff is honored to have this
  internship available to remember Dr. Fricker's legacy and further his dedication to
  effective transit and higher education.
- Bus stop amenity improvement projects throughout the service area are almost finished. Minimal work is being completed at one location. New shelters and related amenities have been installed at all six locations throughout the service area.

 Updated system maps have been printed and individual route maps continue to be developed. Updated bus stop signs are nearing completing with a prototype sign from the vendor available. Additionally, improvements and updates to the website continue in the testing stages with a launch anticipated this Spring.