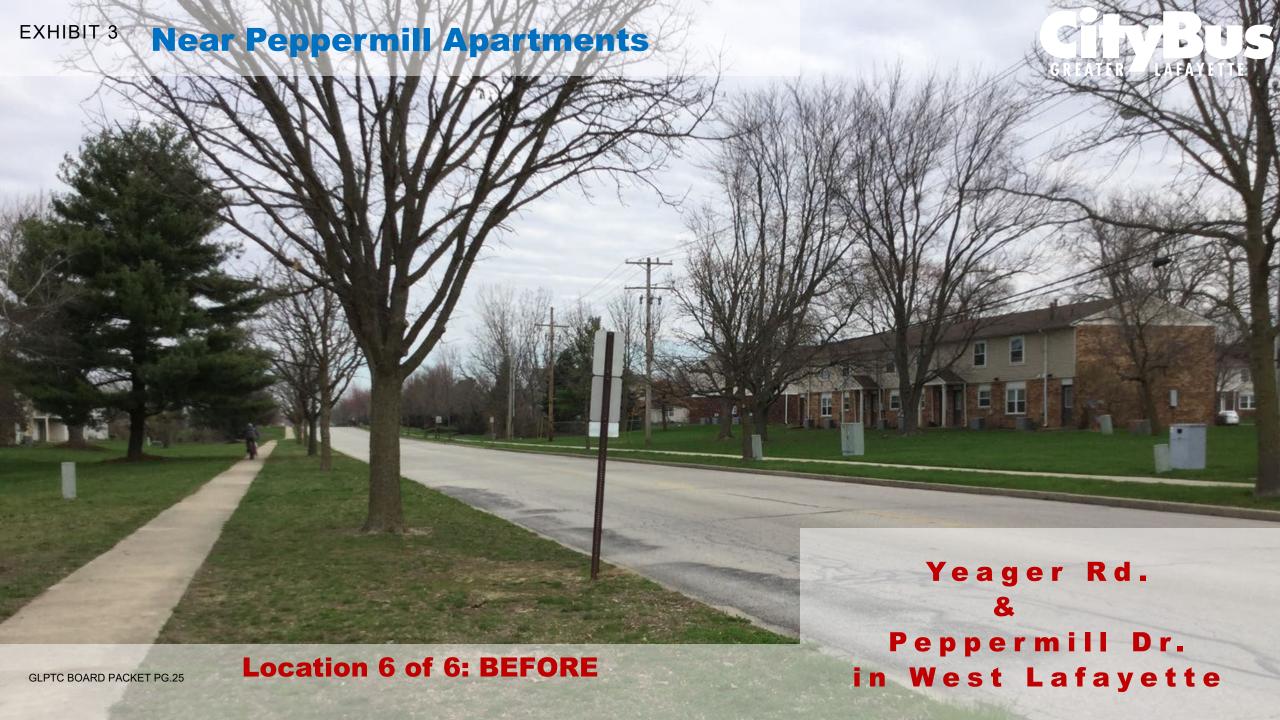

#### **CUSTOMER EXPERIECE**

- The Dr. Jon D. Fricker Memorial Transit Internship has been filled with an
  outstanding Purdue University student, Otis. He's a junior in the College of
  Aviation Technology and a transit enthusiast. Staff is honored to have this
  internship available to remember Dr. Fricker's legacy and further his dedication to
  effective transit and higher education.
- Bus stop amenity improvement projects throughout the service area are almost finished. Minimal work is being completed at one location. New shelters and related amenities have been installed at all six locations throughout the service area.

 Updated system maps have been printed and individual route maps continue to be developed. Updated bus stop signs are nearing completing with a prototype sign from the vendor available. Additionally, improvements and updates to the website continue in the testing stages with a launch anticipated this Spring.