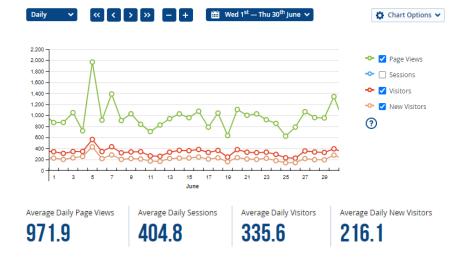

| Engagements                |        | Post      | Clicks (All)    |
| <b>268</b> 🛂 36.8%                     | 36 ≽ 60.9%                 |        | 30        | <b>⅓</b> 63%    |
| Followers                              |                            | 4      | 72        | <b>7</b> 6.1%   |
| Net Follower Growth                    |                            |        | 29        | <b>才</b> 141.7% |
| Organic Followers Gained               |                            |        | 29        | <b>7</b> 141.7% |
| Paid Followers Gained                  |                            |        | 0         | → 0%            |
| Followers Lost                         |                            |        | 0         | → 0%            |

### **MOBILE APP**



## **GOCITYBUS.COM**



Page 3 CityBus Digital Report – June 2022 Performance