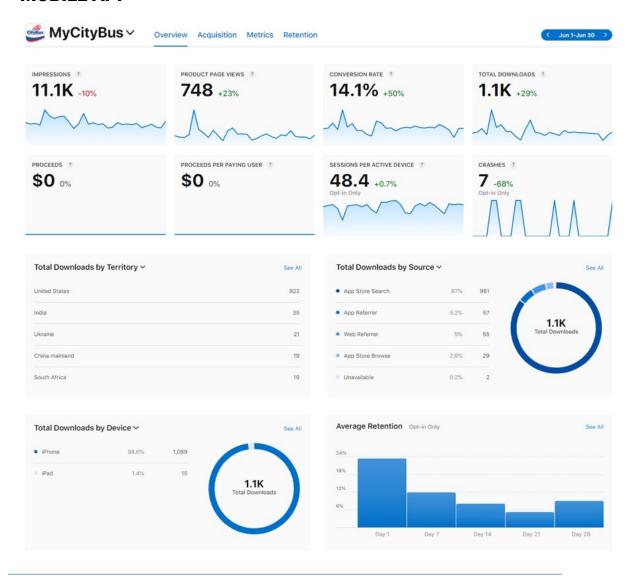

|
| Impressions                            | Engagements                |        | Post      | Clicks (All)    |
| <b>268</b> 🛂 36.8%                     | 36 ≽ 60.9%                 |        | 30        | <b>⅓</b> 63%    |
| Followers                              |                            | 4      | 72        | <b>7</b> 6.1%   |
| Net Follower Growth                    |                            |        | 29        | <b>才</b> 141.7% |
| Organic Followers Gained               |                            |        | 29        | <b>7</b> 141.7% |
| Paid Followers Gained                  |                            |        | 0         | → 0%            |
| Followers Lost                         |                            |        | 0         | → 0%            |

### **MOBILE APP**



## **GOCITYBUS.COM**



Page 3 CityBus Digital Report – June 2022 Performance