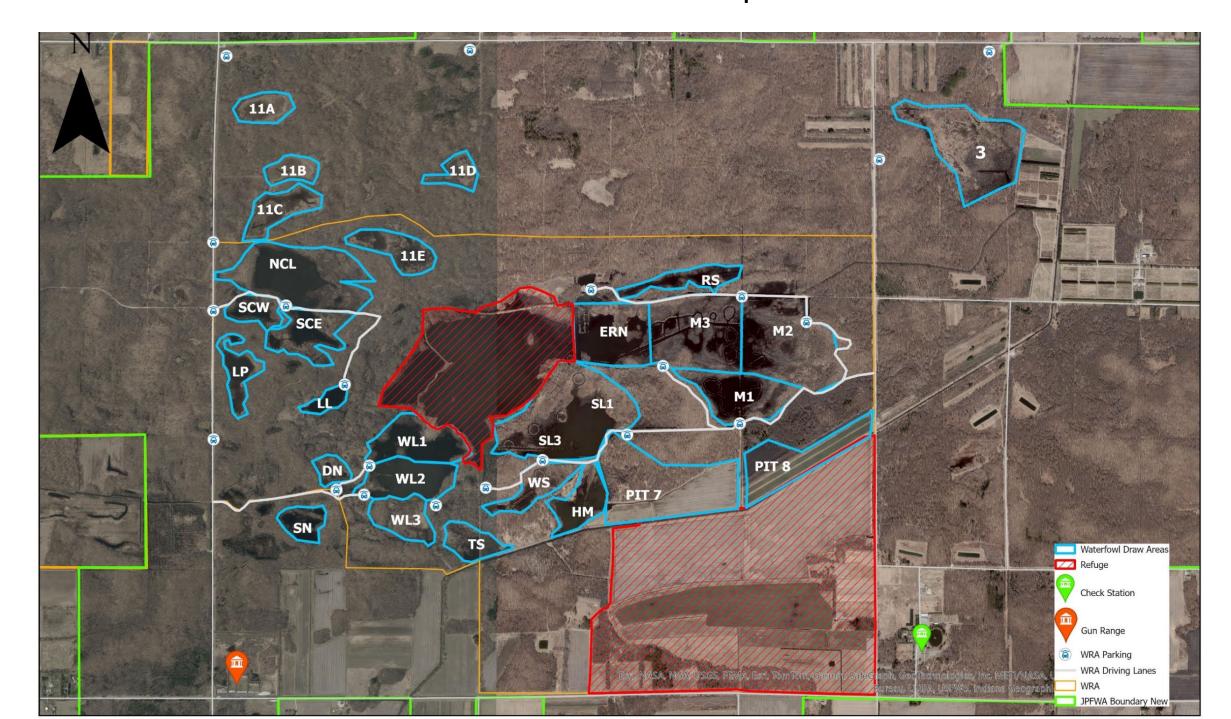

#### Hunted daily:

11 A, B, C, D, E, North Clear, South Clear West, South Clear East, Lindsay Pond, Lost Lake, Rail Slough, Dincus, Snake Lake, West Lake 1, 2, 3, East Ring Neck, Miller 1, 2, 3, Area 3 Marsh, and Aukiki WCA.

## Hunted Wednesdays and Saturdays <u>only</u>:

Pit 7, Pit 8, South Lake 1, South Lake 3, Willow Slough, Teal Slough, and Heron Marsh.

- Goose hunting, outside of duck season, Dec. 9 27 and Jan. 6 Feb. 9, will be self-serve.
- Drawings will be held for duck and goose hunting during the last week of duck season, Dec. 28-Jan. 5, depending on hunter interest.

Depending on water levels, waterfowl hunting may be permitted outside of areas on the draw map. These opportunities will be allocated at the drawings as they become available.

\*Schedule is subject to change due to weather and water conditions.

## Jasper-Pulaski Fish & Wildlife Area 2024-25 Waterfowl Draw Map