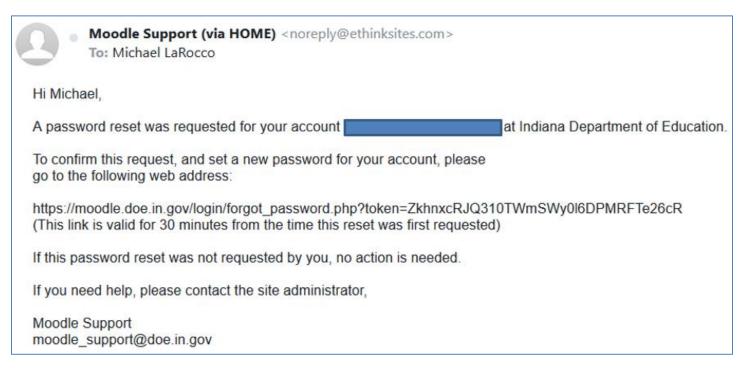

Once you enter either the username or email and click "Search" you will get the following screen. At this point you would click the continue button, which takes you back to the Moodle login screen.

The email you receive should look like the one found below. Read it thoroughly and click the link within the email. If the link is not "clickable" copy and paste it into the location field of your web browser and hit "Return or Enter" on your keyboard.

Note: If you do not find the email in your inbox check your deleted, trash, or spam folders as this email may end up in one of those folders!

When you either click on the link in the or copy and paste it into of your web browser you will get the following screen.