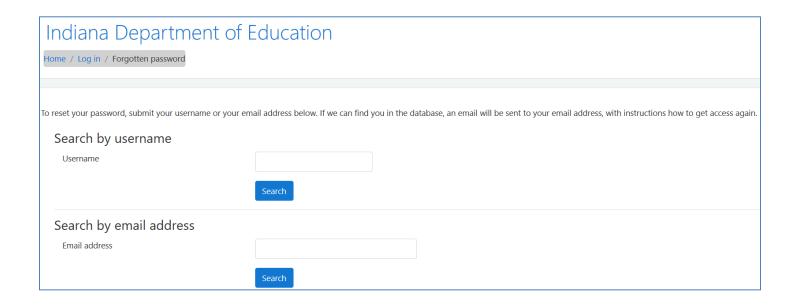

Once you enter either the username or email and click "Search" you will get the following screen. At this point you would click the continue button, which takes you back to the Moodle login screen.

The email you receive should look like the one found below. Read it thoroughly and click the link within the email. If the link is not "clickable" copy and paste it into the location field of your web browser and hit "Return or Enter" on your keyboard.