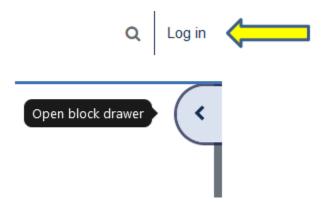

## Password Reset Instructions - Moodle

Go to this web address: <a href="https://moodle.doe.in.gov/">https://moodle.doe.in.gov/</a>

This user will start with the screen below by clicking the "Lost password" button (red arrow).

If you click on the open block drawer arrow or if you click on the Log in words (yellow arrow) you will get this screen:

You will then get the screen shown below. The first thing you will do is initiate a search of Moodle for either your username or email address, this means you will need a valid email address for the password reset.