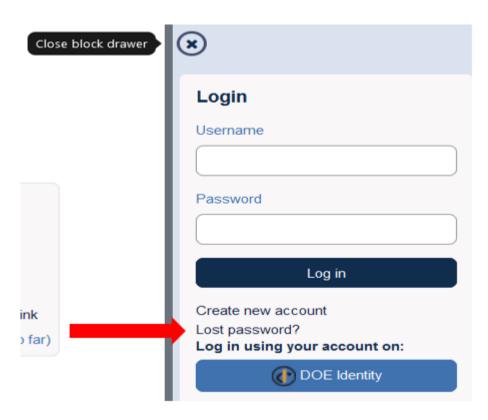

If you click on the open block drawer arrow or if you click on the Log in words (yellow arrow) you will get this screen:

You will then get the screen shown below. The first thing you will do is initiate a search of Moodle for either your username or email address, this means you will need a valid email address for the password reset.