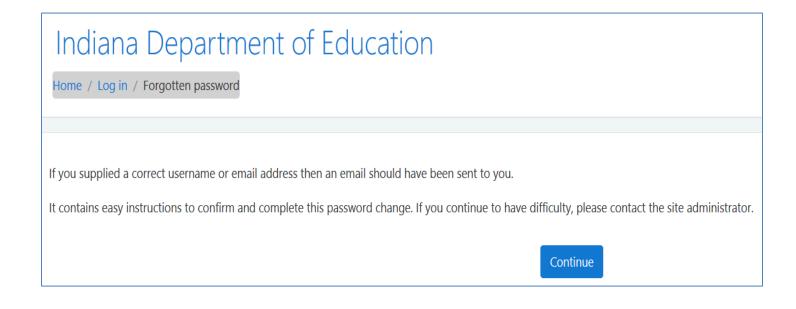

Note: If you do not find the email in your inbox check your deleted, trash, or spam folders as this email may end up in one of those folders!

When you either click on the link in the or copy and paste it into of your web browser you will get the following screen.

| Indiana Departme                          | ent of         | Educatio     | n      |  |
|-------------------------------------------|----------------|--------------|--------|--|
| Home / Log in / Forgotten password        |                |              |        |  |
|                                           |                |              |        |  |
| Please enter your new password below, the | en save change | ·5.          |        |  |
| Set password                              |                |              |        |  |
| Username                                  |                |              |        |  |
| New password                              | •              |              |        |  |
| New password (again)                      | •              |              |        |  |
|                                           |                | Save changes | Cancel |  |

Enter the new password and then enter that same new password again and click the "Save changes" button and you will be logged in and taken back to the home screen in Moodle. You can then scroll down to access the Annual Safety Meeting 2024.