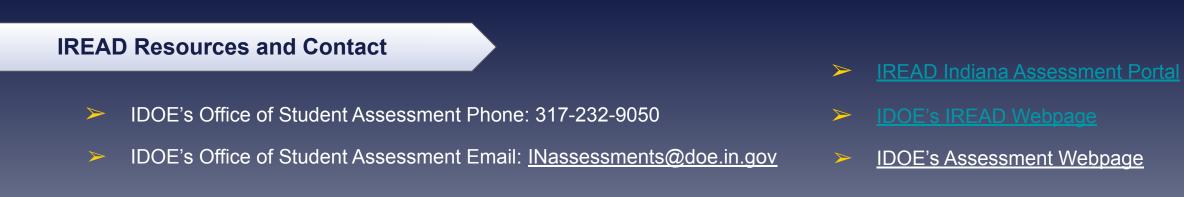

| March 10, 2025*    |     |
| <b>Final Student Results Available in CRS</b><br>Individual students results are available in CRS. Final reports may be<br>downloaded in several formats. No printed copies of Individual Student Reports<br>(ISRs) or student score labels will be shipped to schools. No results or pass<br>rates should be made public until IDOE releases this data. | April 28, 2025     |     |

\*Dates are tentative to allow time for quality control checks of early return data prior to school release, after which student results will deploy in CRS within 24 hours of test completion.

Updated 5/24/2024





EAD Summer Retest 2025

### May 12 - June 27, 2025

June 20, 2025

May 19, 2025\*

July 28, 2025