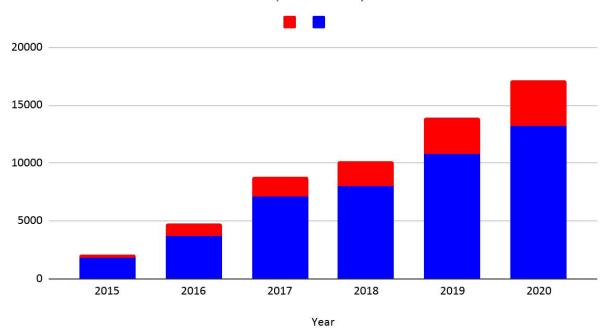

### **Course Completions by Course**

| All Schools            | Course C | ompletion | s by High | School C | ourse   |         |
|------------------------|----------|-----------|-----------|----------|---------|---------|
| Course                 |          |           | Schoo     | l Year   |         |         |
| Course                 | 2014-15  | 2015-16   | 2016-17   | 2017-18  | 2018-19 | 2019-20 |
| Introduction to CS     | 292      | 1428      | 2448      | 3553     | 5357    | 7585    |
| CS I                   | 283      | 1592      | 3779      | 3596     | 4877    | 5100    |
| CS II                  | 638      | 753       | 935       | 914      | 956     | 1035    |
| CS III: Special Topics | 0        | 0         | 0         | 120      | 195     | 0       |
| CS III: Software Dev   | 0        | 0         | 0         | 0        | 0       | 18      |
| CS III: Databases      | 0        | 0         | 0         | 19       | 34      | 0       |
| CS III: Informatics    | 0        | 1         | 35        | 48       | 15      | 138     |
| CS III: Cybersecurity  | 0        | 0         | 0         | 0        | 11      | 315     |
| AP CS A                | 900      | 958       | 1070      | 1098     | 1180    | 1247    |
| AP CS Principles       | 0        | 0         | 559       | 764      | 1301    | 1659    |
| CS Standard Level, IB  |          | 28        | 33        | 29       | 30      | 30      |
| CS Higher Level, IB    | 0        | 0         | 0         | 0        | 0       | 0       |
| Cambridge Int AS and A | 0        | 0         | 0         | 0        | 0       | 0       |
| Total                  | 2113     | 4760      | 8859      | 10141    | 13956   | 17127   |