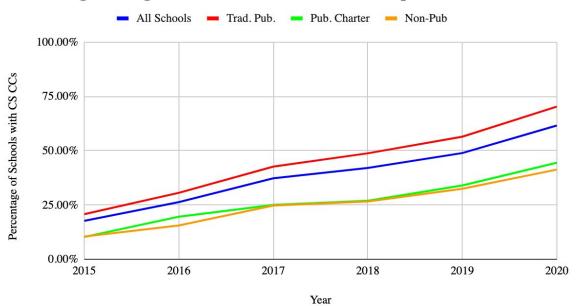

## Percentage of High Schools with CS Course Completions in at Least One CS Course

## Percentage of High Schools with CS Course Completions Over Time

| Percent | age of High Sch | nools with CS C | ourse Completion | ons Over Time |
|---------|-----------------|-----------------|------------------|---------------|
| Year    | All Schools     | Trad. Pub.      | Pub. Charter     | Non-Pub       |
| 2015    | 17.67%          | 20.74%          | 10.26%           | 10.48%        |
| 2016    | 26.31%          | 30.59%          | 19.57%           | 15.53%        |
| 2017    | 37.27%          | 42.67%          | 25.00%           | 24.75%        |
| 2018    | 42.02%          | 48.79%          | 26.92%           | 26.61%        |
| 2019    | 48.91%          | 56.45%          | 33.96%           | 32.46%        |
| 2020    | 61.58%          | 70.32%          | 44.44%           | 41.28%        |