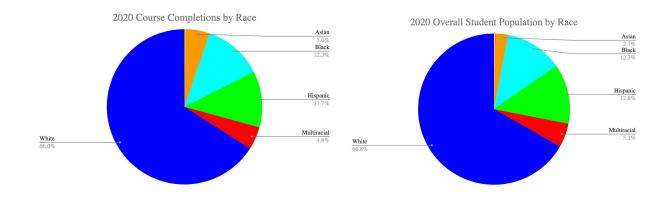

### **Course Completions by Race/Ethnicity**

## DEPARTMENT OF EDUCATION

|                       | Statewide CS Course Completions by Race |          |         |           |  |  |  |  |  |  |
|-----------------------|-----------------------------------------|----------|---------|-----------|--|--|--|--|--|--|
| Race                  | CS Course<br>Completions                | % CS CCs | Overall | % Overall |  |  |  |  |  |  |
| Native American       | 34                                      | 0.20%    | 2270    | 0.20%     |  |  |  |  |  |  |
| Native Hawaiian or PI | 0                                       | 0.00%    | 1135    | 0.10%     |  |  |  |  |  |  |
| Asian                 | 861                                     | 5.03%    | 30650   | 2.70%     |  |  |  |  |  |  |
| Black                 | 2108                                    | 12.32%   | 139629  | 12.30%    |  |  |  |  |  |  |
| Hispanic              | 2003                                    | 11.70%   | 145305  | 12.80%    |  |  |  |  |  |  |
| Multiracial           | 815                                     | 4.76%    | 57895   | 5.10%     |  |  |  |  |  |  |
| White                 | 11296                                   | 65.99%   | 758310  | 66.80%    |  |  |  |  |  |  |