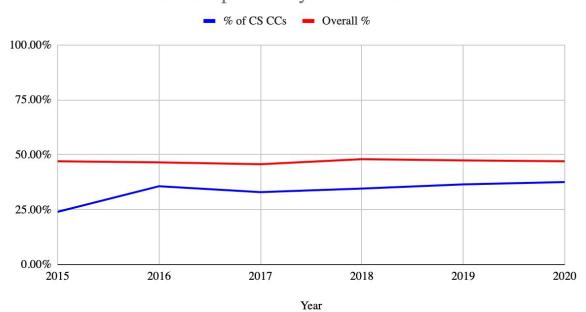

#### **Course Completions by Free or Reduced Price Lunch Status**

## Course Completions by F/R Lunch Status

| CS   | CS Course Completions by F/R Meal Status Over Time |                             |             |           |  |  |  |  |  |  |
|------|----------------------------------------------------|-----------------------------|-------------|-----------|--|--|--|--|--|--|
| Year | F/R Lunch Count                                    | Total Course<br>Completions | % of CS CCs | Overall % |  |  |  |  |  |  |
| 2015 | 507                                                | 2113                        | 23.99%      | 47.00%    |  |  |  |  |  |  |
| 2016 | 1698                                               | 4760                        | 35.67%      | 46.50%    |  |  |  |  |  |  |
| 2017 | 2922                                               | 8859                        | 32.98%      | 45.70%    |  |  |  |  |  |  |
| 2018 | 3506                                               | 10141                       | 34.57%      | 48.00%    |  |  |  |  |  |  |
| 2019 | 5093                                               | 13956                       | 36.49%      | 47.40%    |  |  |  |  |  |  |
| 2020 | 6430                                               | 17127                       | 37.54%      | 47.00%    |  |  |  |  |  |  |