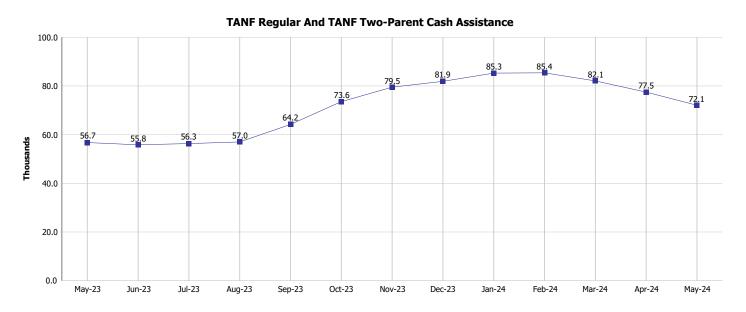

### TEMPORARY ASSISTANCE FOR NEEDY FAMILIES (TANF)

| Child-Only and One-Parent Families                      | May 2024 | April 2024 | May 2023 | Annual<br>Change |
|---------------------------------------------------------|----------|------------|----------|------------------|
| Number of families receiving TANF Grants                | 250      | 268        | 244      | 2.46%            |
| Total number of grant recipients                        | 561      | 610        | 520      | 7.88%            |
| Number of adult grant recipients                        | 83       | 84         | 66       | 25.76%           |
| Number of child grant recipients                        | 478      | 526        | 454      | 5.29%            |
| Total payments                                          | \$57,862 | \$62,252   | \$50,009 | 15.70%           |
| Average payment per case                                | \$231.45 | \$232.28   | \$204.95 | 12.93%           |
| Average payment per recipient                           | \$103.14 | \$102.05   | \$96.17  | 7.25%            |
| Number of cases with benefits reduced to zero           | 11       | 11         | 5        | 120.00%          |
| Number of recipients with benefits reduced to zero      | 26       | 22         | 10       | 160.00%          |
| Number of adult recipients with benefit reduced to zero | 6        | 4          | 2        | 200.00%          |
| Number of child recipients with benefit reduced to zero | 20       | 18         | 8        | 150.00%          |

| Two-Parent Families                                     | May 2024 | April 2024 | May 2023 | Annual<br>Change |
|---------------------------------------------------------|----------|------------|----------|------------------|
| Number of families receiving TANF Grants                | 40       | 42         | 22       | 81.82%           |
| Total number of grant recipients                        | 158      | 169        | 110      | 43.64%           |
| Number of adult grant recipients                        | 80       | 84         | 44       | 81.82%           |
| Number of child grant recipients                        | 78       | 85         | 66       | 18.18%           |
| Total payments                                          | \$14,208 | \$15,222   | \$6,739  | 110.83%          |
| Average payment per case                                | \$355.20 | \$362.43   | \$306.32 | 15.96%           |
| Average payment per recipient                           | \$89.92  | \$90.07    | \$61.26  | 46.78%           |
| Number of cases with benefits reduced to zero           | 0        | 0          | 0        | 0%               |
| Number of recipients with benefits reduced to zero      | 0        | 0          | 0        | 0%               |
| Number of adult recipients with benefit reduced to zero | 0        | 0          | 0        | 0%               |
| Number of child recipients with benefit reduced to zero | 0        | 0          | 0        | 0%               |