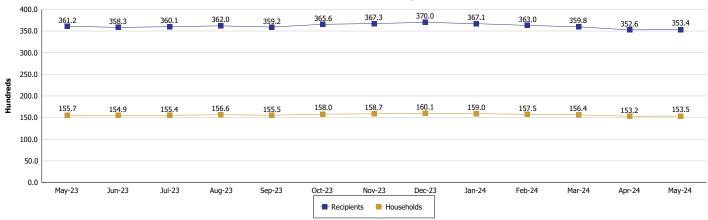

#### SUPPLEMENTAL NUTRITION ASSISTANCE PROGRAM (SNAP)

|                                              | May 2024    | April 2024  | May 2023    | Annual Change |
|----------------------------------------------|-------------|-------------|-------------|---------------|
| Total issuance                               | \$6,866,028 | \$6,892,854 | \$6,699,004 | 2.49%         |
| Number of households receiving SNAP benefits | 15,349      | 15,316      | 15,566      | -1.39%        |
| Number of recipients                         | 35,340      | 35,263      | 36,120      | -2.16%        |
| Average issuance per household               | \$447.33    | \$450.04    | \$430.36    | 3.94%         |
| Average issuance per recipient               | \$194.28    | \$195.47    | \$185.47    | 4.75%         |
| Number of Applications                       | 2,450       | 2,596       | 2,405       | 1.87%         |

### SUPPLEMENTAL NUTRITION ASSISTANCE PROGRAM (SNAP)

**SNAP Households and Recipients** 

Note: