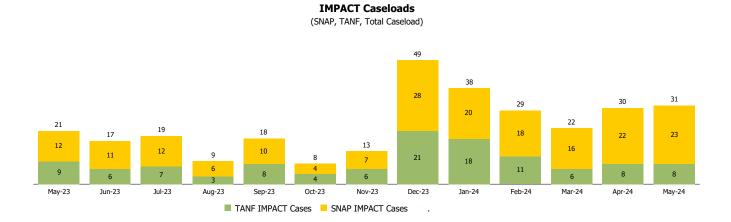

#### INDIANA MANPOWER PLACEMENT AND COMPREHENSIVE TRAINING (IMPACT)

|                                                                   | May 2024 | April 2024 | May 2023 | Annual Change |
|-------------------------------------------------------------------|----------|------------|----------|---------------|
| Number of IMPACT cases                                            | 31       | 30         | 21       | 47.62%        |
| Number of TANF IMPACT adults                                      | 8        | 8          | 9        | -11.11%       |
| Number of SNAP IMPACT Cases                                       | 23       | 22         | 12       | 91.67%        |
| Total number of adults employed                                   | 71       | 95         | 113      | -37.17%       |
| Number of TANF IMPACT adults newly employed (within past 30 days) | 0        | 3          | 7        | -100.00%      |
| Number of SNAP IMPACT adults employed                             | 71       | 92         | 106      | -33.02%       |
| Total number of adults ineligible due to employment               | 101      | 102        | 121      | -16.53%       |
| Number of TANF adults ineligible due to employment                | 4        | 3          | 1        | 300.00%       |
| Number of SNAP adults ineligible due to employment                | 97       | 99         | 120      | -19.17%       |