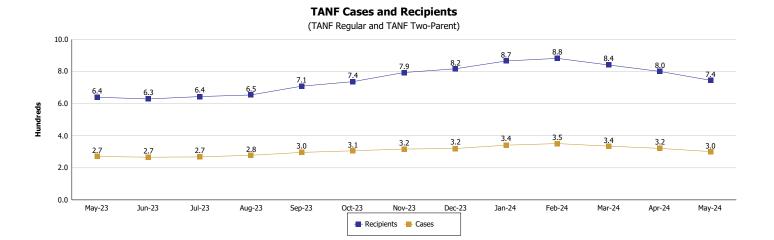

### TEMPORARY ASSISTANCE FOR NEEDY FAMILIES (TANF)

| Child-Only and One-Parent Families                      | May 2024 | April 2024 | May 2023 | Annual<br>Change |
|---------------------------------------------------------|----------|------------|----------|------------------|
| Number of families receiving TANF Grants                | 250      | 268        | 244      | 2.46%            |
| Total number of grant recipients                        | 561      | 610        | 520      | 7.88%            |
| Number of adult grant recipients                        | 83       | 84         | 66       | 25.76%           |
| Number of child grant recipients                        | 478      | 526        | 454      | 5.29%            |
| Total payments                                          | \$57,862 | \$62,252   | \$50,009 | 15.70%           |
| Average payment per case                                | \$231.45 | \$232.28   | \$204.95 | 12.93%           |
| Average payment per recipient                           | \$103.14 | \$102.05   | \$96.17  | 7.25%            |
| Number of cases with benefits reduced to zero           | 11       | 11         | 5        | 120.00%          |
| Number of recipients with benefits reduced to zero      | 26       | 22         | 10       | 160.00%          |
| Number of adult recipients with benefit reduced to zero | 6        | 4          | 2        | 200.00%          |
| Number of child recipients with benefit reduced to zero | 20       | 18         | 8        | 150.00%          |

| Two-Parent Families                                     | May 2024 | April 2024 | May 2023 | Annual<br>Change |
|---------------------------------------------------------|----------|------------|----------|------------------|
| Number of families receiving TANF Grants                | 40       | 42         | 22       | 81.82%           |
| Total number of grant recipients                        | 158      | 169        | 110      | 43.64%           |
| Number of adult grant recipients                        | 80       | 84         | 44       | 81.82%           |
| Number of child grant recipients                        | 78       | 85         | 66       | 18.18%           |
| Total payments                                          | \$14,208 | \$15,222   | \$6,739  | 110.83%          |
| Average payment per case                                | \$355.20 | \$362.43   | \$306.32 | 15.96%           |
| Average payment per recipient                           | \$89.92  | \$90.07    | \$61.26  | 46.78%           |
| Number of cases with benefits reduced to zero           | 0        | 0          | 0        | 0%               |
| Number of recipients with benefits reduced to zero      | 0        | 0          | 0        | 0%               |
| Number of adult recipients with benefit reduced to zero | 0        | 0          | 0        | 0%               |
| Number of child recipients with benefit reduced to zero | 0        | 0          | 0        | 0%               |