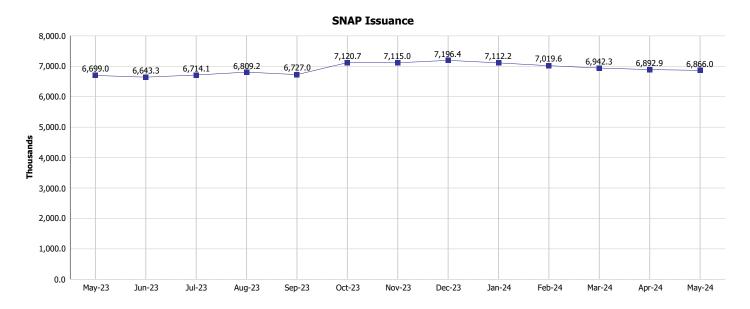

#### SUPPLEMENTAL NUTRITION ASSISTANCE PROGRAM (SNAP)

|                                              | May 2024    | April 2024  | May 2023    | Annual Change |
|----------------------------------------------|-------------|-------------|-------------|---------------|
| Total issuance                               | \$6,866,028 | \$6,892,854 | \$6,699,004 | 2.49%         |
| Number of households receiving SNAP benefits | 15,349      | 15,316      | 15,566      | -1.39%        |
| Number of recipients                         | 35,340      | 35,263      | 36,120      | -2.16%        |
| Average issuance per household               | \$447.33    | \$450.04    | \$430.36    | 3.94%         |
| Average issuance per recipient               | \$194.28    | \$195.47    | \$185.47    | 4.75%         |
| Number of Applications                       | 2,450       | 2,596       | 2,405       | 1.87%         |